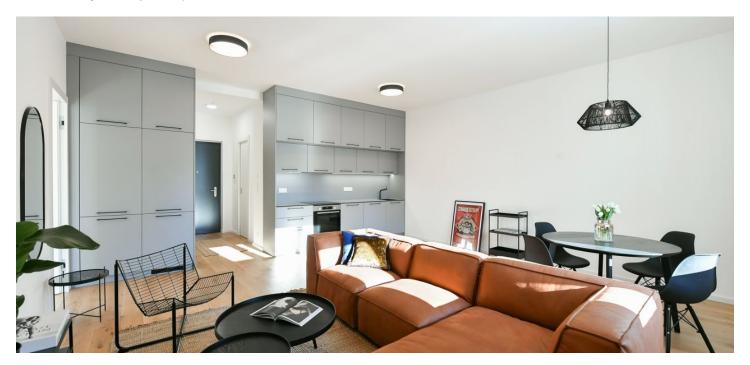

The interior features a living room with a fully fitted open plan kitchen, a bedroom, a bathroom (walk-in shower, toilet), and an entrance hall.

Oak and terrazo floors, casement windows, built-in wardrobes, heat pump, underfloor heating, good insulation, dishwasher, cellar.