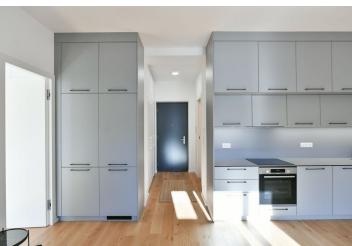

The interior features a living room with a fully fitted open plan kitchen, a bedroom, a bathroom (walk-in shower, toilet), and an entrance hall.

Oak and terrazo floors, casement windows, built-in wardrobes, heat pump, underfloor heating, good insulation, dishwasher, cellar.