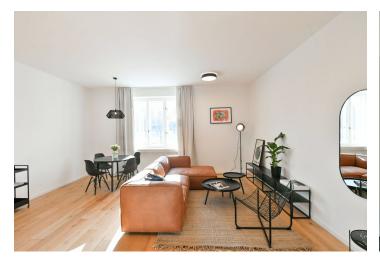

The interior features a living room with a fully fitted open plan kitchen, a bedroom, a bathroom (walk-in shower, toilet), and an entrance hall.

Oak and terrazo floors, casement windows, built-in wardrobes, heat pump, underfloor heating, good insulation, dishwasher, cellar.