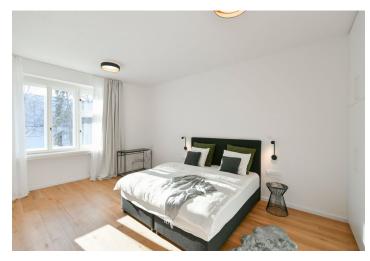

The interior features a living room with a fully fitted open plan kitchen, a bedroom, a bathroom (walk-in shower, toilet), and an entrance hall.

Oak and terrazo floors, casement windows, built-in wardrobes, heat pump, underfloor heating, good insulation, dishwasher, cellar.