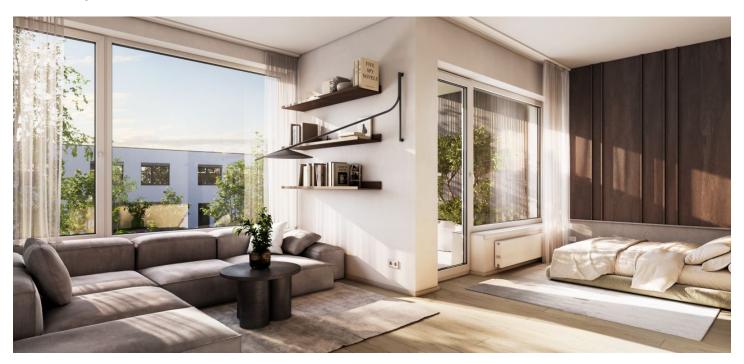

The purposeful layout consists of a living room with a preparation for a kitchen, 2 bedrooms, a foyer, a bathroom, and a separate toilet. From the living, room it is possible to enter the **loggia**.

The high-quality standard includes three-layer wooden floors, Laufen Pro, Roth, and Kaldewei sanitary ware, Hansgrohe faucets, large-format ceramic tiles by the traditional Rako Czech brand, security entrance doors, DOORNITE interior panel doors, plastic windows in anthracite (exterior) and white (interior) with interior window sills made of lacquered MDF board and with a preparation for exterior blinds. The apartment includes a cellar and a covered parking space on the adjacent plot. The building is equipped with an elevator.

Floor area 60.17  $m^2$  (including cellar 2.37  $m^2$ ), loggia 5.6  $m^2$ .

For more information, please visit the project website www.bytynapramenech.cz.