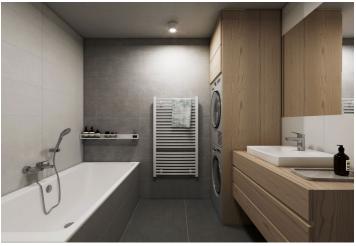

The purposeful layout consists of a living room with a preparation for a kitchen, 2 bedrooms, a foyer, a bathroom, and a separate toilet. From the living, room it is possible to enter the **loggia**.

The high-quality standard includes three-layer wooden floors, Laufen Pro, Roth, and Kaldewei sanitary ware, Hansgrohe faucets, large-format ceramic tiles by the traditional Rako Czech brand, security entrance doors, DOORNITE interior panel doors, plastic windows in anthracite (exterior) and white (interior) with interior window sills made of lacquered MDF board and with a preparation for exterior blinds. The apartment includes a cellar and a covered parking space on the adjacent plot. The building is equipped with an elevator.