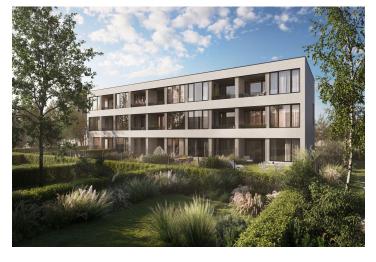

\* Area of the unit according to the Civil Code. The area consists of the sum total area of the entire unit bounded by perimeter walls.

This new build 1st floor apartment with a loggia is located in a cozy residential project designed by the renowned ADR architectural studio, on the border of Čakovice, Letňany, and Ďáblice, within reach of complete services and nature. The new apartment building with 15 units is the next stage of the successful Na Pramenech project, consisting of family houses set in greenery. Expected completion date is in first half of 2024.