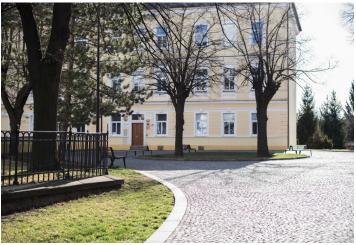

\* Area of the unit according to the Civil Code. The area consists of the sum total area of the entire unit bounded by perimeter walls.

This new build 1st floor apartment with a loggia is located in a cozy residential project designed by the renowned ADR architectural studio, on the border of Čakovice, Letňany, and Ďáblice, within reach of complete services and nature. The new apartment building with 15 units is the next stage of the successful Na Pramenech project, consisting of family houses set in greenery. Expected completion date is in first half of 2024.

The purposeful layout consists of a living room with a preparation for a kitchen, 2 bedrooms, a foyer, a bathroom, and a separate toilet. From the living, room it is possible to enter the **loggia**.

The high-quality standard includes three-layer wooden floors, Laufen Pro, Roth, and Kaldewei sanitary ware, Hansgrohe faucets, large-format ceramic tiles by the traditional Rako Czech brand, security entrance doors, DOORNITE interior panel doors, plastic windows in anthracite (exterior) and white (interior) with interior window sills made of lacquered MDF board and with a preparation for exterior blinds. The apartment includes a cellar and a covered parking space on the adjacent plot. The building is equipped with an elevator.

In the immediate vicinity are 2 shopping centers and small shops, as well as plenty of opportunities for sports activities. A metro station is a 5-minute bus ride away, with a stop nearby. There are direct train connections from the nearby railway station to the city center to the Masaryk Railway Station. Kindergartens and elementary schools or a high school, an outdoor and indoor swimming pool, a bike path, a skate park, or a multifunctional sports center are within easy reach. The location is very nice thanks to the nearby green areas of the Ďáblický Grove and the Letňany forest park.