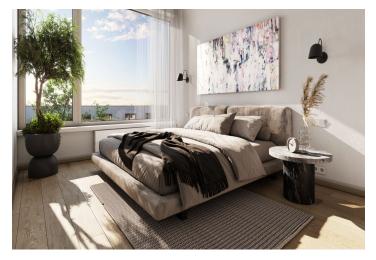

The purposeful layout consists of a living room with a preparation for a kitchen, 2 bedrooms, a foyer, a bathroom, and a separate toilet. From the living, room it is possible to enter the **loggia**.

The high-quality standard includes three-layer wooden floors, Laufen Pro, Roth, and Kaldewei sanitary ware, Hansgrohe faucets, large-format ceramic tiles by the traditional Rako Czech brand, security entrance doors, DOORNITE interior panel doors, plastic windows in anthracite (exterior) and white (interior) with interior window sills made of lacquered MDF board and with a preparation for exterior blinds. The apartment includes a cellar and a covered parking space on the adjacent plot. The building is equipped with an elevator.