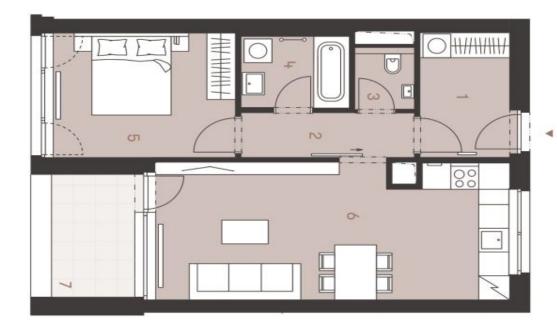

The purposeful layout consists of a living room with a preparation for a kitchen, 2 bedrooms, a foyer, a bathroom, and a separate toilet. From the living, room it is possible to enter the **loggia**.

The high-quality standard includes three-layer wooden floors, Laufen Pro, Roth, and Kaldewei sanitary ware, Hansgrohe faucets, large-format ceramic tiles by the traditional Rako Czech brand, security entrance doors, DOORNITE interior panel doors, plastic windows in anthracite (exterior) and white (interior) with interior window sills made of lacquered MDF board and with a preparation for exterior blinds. The apartment includes a cellar and a covered parking space on the adjacent plot. The building is equipped with an elevator.

Floor area 60.17  $m^2$  (including cellar 2.37  $m^2$ ), loggia 5.6  $m^2$ .

For more information, please visit the project website www.bytynapramenech.cz.

www.bytynapramenech.cz bpd development

| 2,37<br><b>60,17</b><br>5,60 | užitná plocha sklep podlahová plocha* lodžie | 7 |
|------------------------------|----------------------------------------------|---|
| 25,83                        | obývací pokoj s kuchyní                      | 6 |
| 12,10                        | pokoj                                        | 5 |
| 4,09                         | koupelna                                     | £ |
| 1,75                         | WC                                           | ω |
| 4,07                         | chodba                                       | N |
| 6,18                         | předsíň                                      | _ |
|                              |                                              |   |