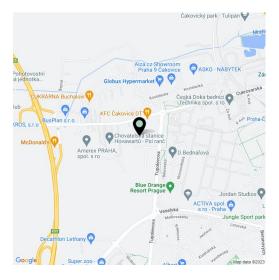

In the immediate vicinity are 2 shopping centers and small shops, as well as **plenty of opportunities for sports activities**. A metro station is a 5-minute bus ride away, with a stop nearby. There are direct train connections from the nearby railway station to **the city center to the Masaryk Railway Station**. Kindergartens and elementary schools or a high school, an outdoor and indoor swimming pool, a bike path, a skate park, or a multifunctional sports center are within easy reach. The location is very nice thanks to the nearby green areas of the **Ďáblický Grove and the Letňany forest park**.