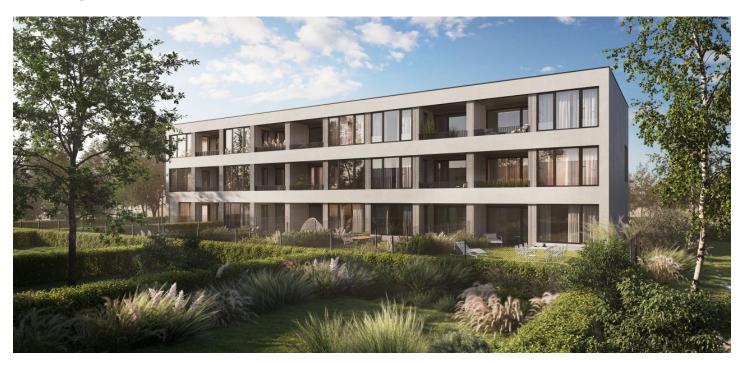

\* Area of the unit according to the Civil Code. The area consists of the sum total area of the entire unit bounded by perimeter walls.

This new build 2nd floor apartment with a loggia and a private garden is located in a cozy residential project designed by the renowned ADR architectural studio, on the border of Čakovice, Letňany, and Ďáblice, within reach of complete services and nature. The new apartment building with 15 units is the next stage of the successful Na Pramenech project, consisting of family houses set in greenery. Expected completion date is in first half of 2024.

The purposeful layout consists of a living room with a preparation for a kitchen, 2 bedrooms, a foyer, a bathroom, and a separate toilet. From the living, room it is possible to enter the **loggia**.

The high-quality standard includes three-layer wooden floors, Laufen Pro, Roth, and Kaldewei sanitary ware, Hansgrohe faucets, large-format ceramic tiles by the traditional Rako Czech brand, security entrance doors, DOORNITE interior panel doors, plastic windows in anthracite (exterior) and white (interior) with interior window sills made of lacquered MDF board and with a preparation for exterior blinds. The apartment includes a cellar and a covered parking space on the adjacent plot. The building is equipped with an elevator.