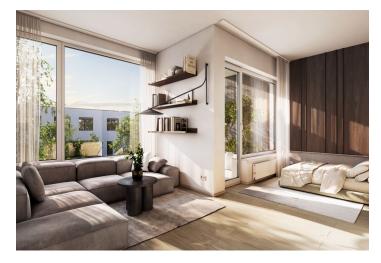

The purposeful layout consists of a living room with a preparation for a kitchen, 2 bedrooms, a foyer, a bathroom, and a separate toilet. From the living, room it is possible to enter the **loggia**.

The high-quality standard includes three-layer wooden floors, Laufen Pro, Roth, and Kaldewei sanitary ware, Hansgrohe faucets, large-format ceramic tiles by the traditional Rako Czech brand, security entrance doors, DOORNITE interior panel doors, plastic windows in anthracite (exterior) and white (interior) with interior window sills made of lacquered MDF board and with a preparation for exterior blinds. The apartment includes a cellar and a covered parking space on the adjacent plot. The building is equipped with an elevator.