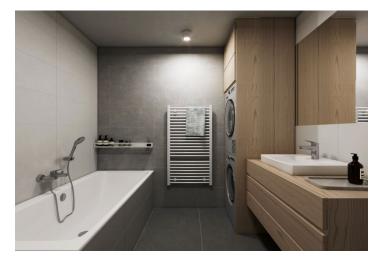

The purposeful layout consists of a living room with a preparation for a kitchen, 2 bedrooms, a foyer, a bathroom, and a separate toilet. From the living, room it is possible to enter the **loggia**.

The high-quality standard includes three-layer wooden floors, Laufen Pro, Roth, and Kaldewei sanitary ware, Hansgrohe faucets, large-format ceramic tiles by the traditional Rako Czech brand, security entrance doors, DOORNITE interior panel doors, plastic windows in anthracite (exterior) and white (interior) with interior window sills made of lacquered MDF board and with a preparation for exterior blinds. The apartment includes a cellar and a covered parking space on the adjacent plot. The building is equipped with an elevator.