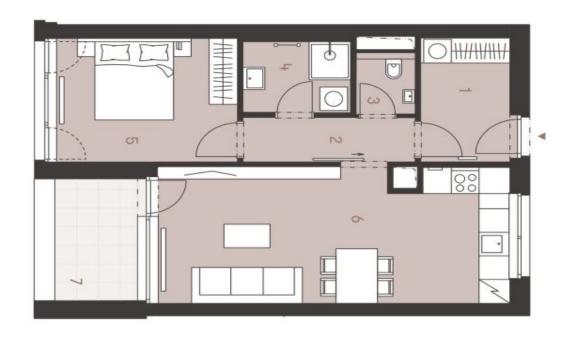

The purposeful layout consists of a living room with a preparation for a kitchen, 2 bedrooms, a foyer, a bathroom, and a separate toilet. From the living, room it is possible to enter the **loggia**.

The high-quality standard includes three-layer wooden floors, Laufen Pro, Roth, and Kaldewei sanitary ware, Hansgrohe faucets, large-format ceramic tiles by the traditional Rako Czech brand, security entrance doors, DOORNITE interior panel doors, plastic windows in anthracite (exterior) and white (interior) with interior window sills made of lacquered MDF board and with a preparation for exterior blinds. The apartment includes a cellar and a covered parking space on the adjacent plot. The building is equipped with an elevator.

Floor area 59.70 m² (including cellar 2.2 m²), loggia 5.6 m².

For more information, please visit the project website www.bytynapramenech.cz.

bpd development Exkluzivní prodejce

| 59,70 | podlahová plocha*<br>lodžie                     | 7 |
|-------|-------------------------------------------------|---|
| 53,76 | obývací pokoj s kuchyní<br><b>užitná plocha</b> | 0 |
| 12,10 | pokoj                                           | 5 |
| 3,98  | koupelna                                        | ÷ |
| 1,70  | WC                                              | ω |
| 4,07  | chodba                                          | N |
| 6,08  | předsiň                                         | - |