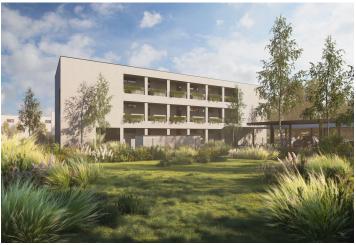

\* Area of the unit according to the Civil Code. The area consists of the sum total area of the entire unit bounded by perimeter walls.

This new build 2nd floor apartment with a loggia and a private garden is located in a cozy residential project designed by the renowned ADR architectural studio, on the border of Čakovice, Letňany, and Ďáblice, within reach of complete services and nature. The new apartment building with 15 units is the next stage of the successful Na Pramenech project, consisting of family houses set in greenery. Expected completion date is in first half of 2024.

The purposeful layout consists of a living room with a preparation for a kitchen, 2 bedrooms, a foyer, a bathroom, and a separate toilet. From the living, room it is possible to enter the **loggia**.

The high-quality standard includes three-layer wooden floors, Laufen Pro, Roth, and Kaldewei sanitary ware, Hansgrohe faucets, large-format ceramic tiles by the traditional Rako Czech brand, security entrance doors, DOORNITE interior panel doors, plastic windows in anthracite (exterior) and white (interior) with interior window sills made of lacquered MDF board and with a preparation for exterior blinds. The apartment includes a cellar and a covered parking space on the adjacent plot. The building is equipped with an elevator.