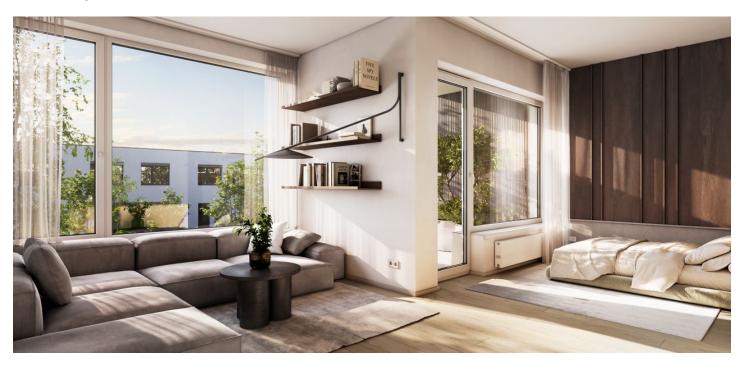

The purposeful layout consists of a living room with a preparation for a kitchen, 2 bedrooms, a foyer, a bathroom, and a separate toilet. From the living, room it is possible to enter the **loggia**.

The high-quality standard includes three-layer wooden floors, Laufen Pro, Roth, and Kaldewei sanitary ware, Hansgrohe faucets, large-format ceramic tiles by the traditional Rako Czech brand, security entrance doors, DOORNITE interior panel doors, plastic windows in anthracite (exterior) and white (interior) with interior window sills made of lacquered MDF board and with a preparation for exterior blinds. The apartment includes a cellar and a covered parking space on the adjacent plot. The building is equipped with an elevator.