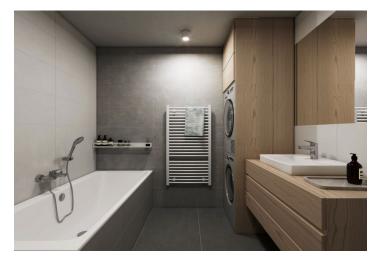

The purposeful layout consists of a living room with a preparation for a kitchen, 2 bedrooms, a foyer, a bathroom, and a separate toilet. From the living, room it is possible to enter the **loggia**.

The high-quality standard includes three-layer wooden floors, Laufen Pro, Roth, and Kaldewei sanitary ware, Hansgrohe faucets, large-format ceramic tiles by the traditional Rako Czech brand, security entrance doors, DOORNITE interior panel doors, plastic windows in anthracite (exterior) and white (interior) with interior window sills made of lacquered MDF board and with a preparation for exterior blinds. The apartment includes a cellar and a covered parking space on the adjacent plot. The building is equipped with an elevator.