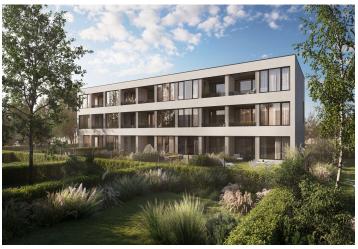

\* Area of the unit according to the Civil Code. The area consists of the sum total area of the entire unit bounded by perimeter walls.

This new build 2nd floor apartment with a loggia and a private garden is located in a cozy residential project designed by the renowned ADR architectural studio, on the border of Čakovice, Letňany, and Ďáblice, within reach of complete services and nature. The new apartment building with 15 units is the next stage of the successful Na Pramenech project, consisting of family houses set in greenery. Expected completion date is in first half of 2024.

The purposeful layout consists of a living room with a preparation for a kitchen, 2 bedrooms, a foyer, a bathroom, and a separate toilet. From the living, room it is possible to enter the **loggia**.

The high-quality standard includes three-layer wooden floors, Laufen Pro, Roth, and Kaldewei sanitary ware, Hansgrohe faucets, large-format ceramic tiles by the traditional Rako Czech brand, security entrance doors, DOORNITE interior panel doors, plastic windows in anthracite (exterior) and white (interior) with interior window sills made of lacquered MDF board and with a preparation for exterior blinds. The apartment includes a cellar and a covered parking space on the adjacent plot. The building is equipped with an elevator.