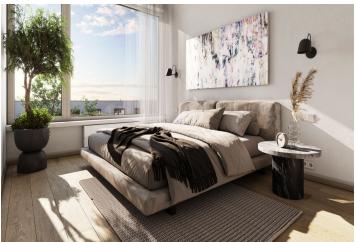

The purposeful layout consists of a living room with a preparation for a kitchen, 2 bedrooms, a foyer, a bathroom, and a separate toilet. From the living, room it is possible to enter the **loggia**.

The high-quality standard includes three-layer wooden floors, Laufen Pro, Roth, and Kaldewei sanitary ware, Hansgrohe faucets, large-format ceramic tiles by the traditional Rako Czech brand, security entrance doors, DOORNITE interior panel doors, plastic windows in anthracite (exterior) and white (interior) with interior window sills made of lacquered MDF board and with a preparation for exterior blinds. The apartment includes a cellar and a covered parking space on the adjacent plot. The building is equipped with an elevator.