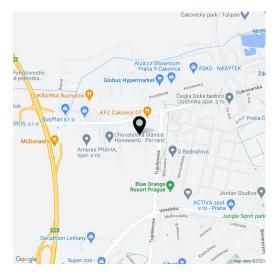

In the immediate vicinity are 2 shopping centers and small shops, as well as plenty of opportunities for sports activities. A metro station is a 5-minute bus ride away, with a stop nearby. There are direct train connections from the nearby railway station to the city center to the Masaryk Railway Station. Kindergartens and elementary schools or a high school, an outdoor and indoor swimming pool, a bike path, a skate park, or a multifunctional sports center are within easy reach. The location is very nice thanks to the nearby green areas of the Ďáblický Grove and the Letňany forest park.