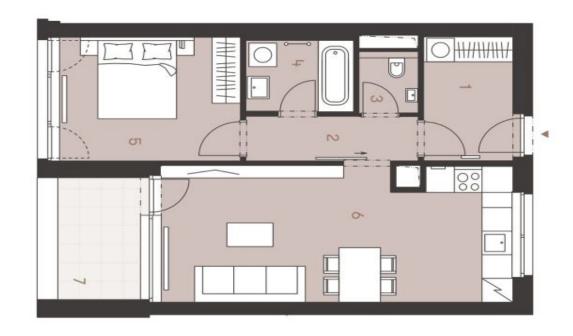

The purposeful layout consists of a living room with a preparation for a kitchen, 2 bedrooms, a foyer, a bathroom, and a separate toilet. From the living, room it is possible to enter the **loggia**.

The high-quality standard includes three-layer wooden floors, Laufen Pro, Roth, and Kaldewei sanitary ware, Hansgrohe faucets, large-format ceramic tiles by the traditional Rako Czech brand, security entrance doors, DOORNITE interior panel doors, plastic windows in anthracite (exterior) and white (interior) with interior window sills made of lacquered MDF board and with a preparation for exterior blinds. The apartment includes a cellar and a covered parking space on the adjacent plot. The building is equipped with an elevator.

Floor area 60.17  $m^2$  (including cellar 2.37  $m^2$ ), loggia 5.6  $m^2$ .

For more information, please visit the project website www.bytynapramenech.cz.

# svoboda&williams CHRISTIE'S

Exkluzivní prodejce

bpd development

www.bytynapramenech.cz

| 5,60  | lodžie<br>kryté parkovací stání | 7  |
|-------|---------------------------------|----|
| 60,17 | podlahová plocha*               |    |
| 2.37  | sklep                           |    |
| 54,02 | užitná plocha                   |    |
| 25,83 | obývací pokoj s kuchyní         | 6  |
| 12,10 | pokoj                           | 51 |
| 4,09  | koupelna                        | +  |
| 1,75  | WC                              | ω  |
| 4,07  | chodba                          | N  |
| 6,18  | předsíň                         | -  |