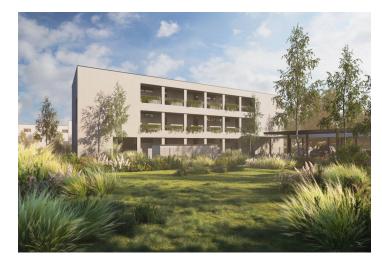

\* Area of the unit according to the Civil Code. The area consists of the sum total area of the entire unit bounded by perimeter walls.

This new build 2nd floor apartment with a loggia and a private garden is located in a cozy residential project designed by the renowned ADR architectural studio, on the border of Čakovice, Letňany, and Ďáblice, within reach of complete services and nature. The new apartment building with 15 units is the next stage of the successful Na Pramenech project, consisting of family houses set in greenery. Expected completion date is in first half of 2024.