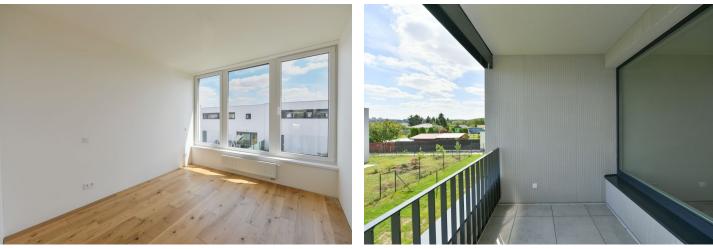

The purposeful layout consists of a living room with a preparation for a kitchen, 2 bedrooms, a foyer, a bathroom, and a separate toilet. From the living, room it is possible to enter the **loggia**.

The high-quality standard includes **three-layer wooden floors**, **Laufen Pro**, **Roth**, **and Kaldewei sanitary ware**, **Hansgrohe faucets**, large-format ceramic tiles by the traditional **Rako** Czech brand, security entrance doors, DOORNITE interior panel doors, plastic windows in anthracite (exterior) and white (interior) with interior window sills made of lacquered MDF board and with a preparation for exterior blinds. The apartment includes a cellar and a covered parking space on the adjacent plot. The building is equipped with an **elevator**.

Floor area 59.97 m² (including cellar 2.37 m²), loggia 5.6 m².

For more information, please visit the project website www.bytynapramenech.cz.

Svoboda & Williams s.r.o. info@svoboda-williams.com www.svoboda-williams.com