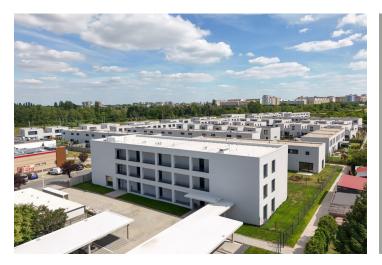

\* Area of the unit according to the Civil Code. The area consists of the sum total area of the entire unit bounded by perimeter walls.

This new build 1st floor apartment with a loggia and a private garden is located in a cozy residential project designed by the renowned ADR architectural studio, on the border of Čakovice, Letňany, and Ďáblice, within reach of complete services and nature. The new apartment building with 15 units is the next stage of the successful Na Pramenech project, consisting of family houses set in greenery. Expected completion date is in first half of 2024.