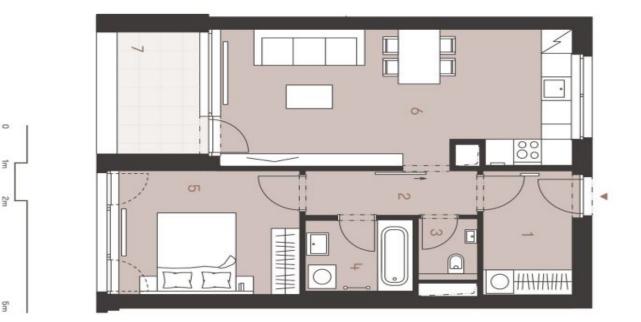

The purposeful layout consists of a living room with a preparation for a kitchen, 2 bedrooms, a foyer, a bathroom, and a separate toilet. From the living, room it is possible to enter the **loggia**.

The high-quality standard includes **three-layer wooden floors**, **Laufen Pro**, **Roth**, **and Kaldewei sanitary ware**, **Hansgrohe faucets**, large-format ceramic tiles by the traditional **Rako** Czech brand, security entrance doors, DOORNITE interior panel doors, plastic windows in anthracite (exterior) and white (interior) with interior window sills made of lacquered MDF board and with a preparation for exterior blinds. The apartment includes a cellar and a covered parking space on the adjacent plot. The building is equipped with an **elevator**.

Floor area 59.97 m² (including cellar 2.37 m²), loggia 5.6 m².

For more information, please visit the project website www.bytynapramenech.cz.

Svoboda & Williams s.r.o. info@svoboda-williams.com www.svoboda-williams.com

## Apartment One-bedroom (2+kk)

59.97 m², Prague 9, Čakovice, Kurta Hubera

Schéma půdorgsu bytu představuje dispoziční řeše sytu. Kuchyňská linka a nábytek nejsou součá fazornat. Specifikace pra konstrukce, povrten pravy a rozube vybovení je předmětem přilot Standardy". Developer si vyhrazuje předve na změt Standardy". Developer si vyhrazuje předvo na změt upřesnění bez předchožího upozornění. Podlaho upřesnění bez předchožího upozornění. Podlaho klacha bytu je včetně ploch přiček a vniřinich nosný těn dle vládního nařízení 366/2013 Sb.