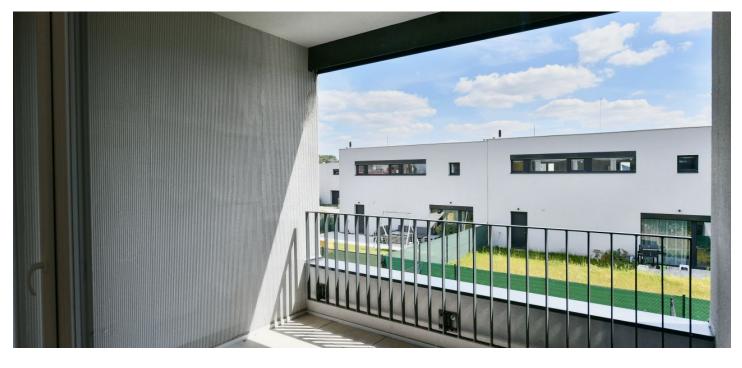

The purposeful layout consists of a living room with a preparation for a kitchen, 2 bedrooms, a foyer, a bathroom, and a separate toilet. From the living, room it is possible to enter the **loggia**.

The high-quality standard includes **three-layer wooden floors**, **Laufen Pro**, **Roth**, **and Kaldewei sanitary ware**, **Hansgrohe faucets**, large-format ceramic tiles by the traditional **Rako** Czech brand, security entrance doors, DOORNITE interior panel doors, plastic windows in anthracite (exterior) and white (interior) with interior window sills made of lacquered MDF board and with a preparation for exterior blinds. The apartment includes a cellar and a covered parking space on the adjacent plot. The building is equipped with an **elevator**.

Floor area 59.97 m² (including cellar 2.37 m²), loggia 5.6 m².

For more information, please visit the project website www.bytynapramenech.cz.

Svoboda & Williams s.r.o. info@svoboda-williams.com www.svoboda-williams.com