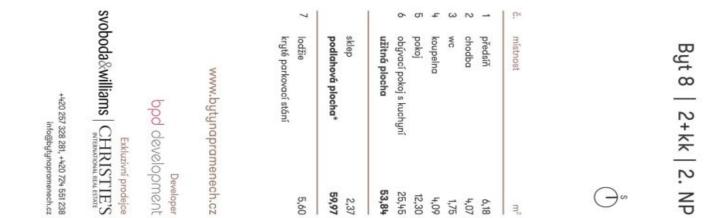

## Apartment One-bedroom (2+kk)

59.97 m², Prague 9, Čakovice, Kurta Hubera

| Total area       | 66 m²       |
|------------------|-------------|
| Floor area*      | 60 m²       |
| Loggia           | 6 m²        |
| Parking          | 330 000 CZK |
| Cellar           | 2 m²        |
| PENB             | В           |
| Reference number | 102165      |

Floor area 59.97 m² (including cellar 2.37 m²), loggia 5.6 m².

For more information, please visit the project website www.bytynapramenech.cz.

Svoboda & Williams s.r.o. info@svoboda-williams.com www.svoboda-williams.com