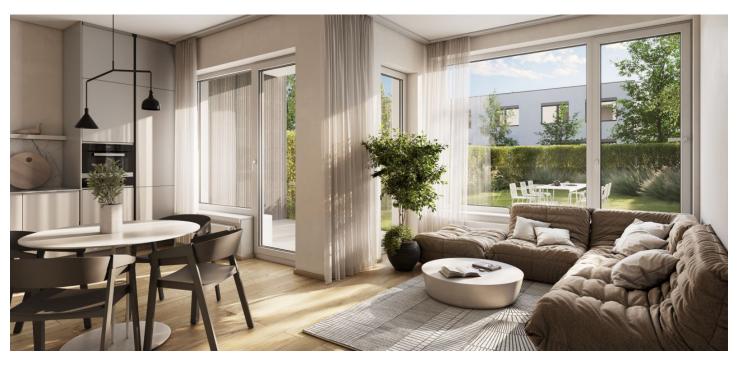

The purposeful layout consists of a living room with a preparation for a kitchen, 2 bedrooms, a foyer, a bathroom, and a separate toilet. From the living, room it is possible to enter the loggia and the garden.

The high-quality standard includes three-layer wooden floors, Laufen Pro, Roth, and Kaldewei sanitary ware, Hansgrohe faucets, large-format ceramic tiles by the traditional Rako Czech brand, security entrance doors, DOORNITE interior panel doors, plastic windows in anthracite (exterior) and white (interior) with interior window sills made of lacquered MDF board and with a preparation for exterior blinds. The apartment includes a cellar and a covered parking space on the adjacent plot. The building is equipped with an elevator.