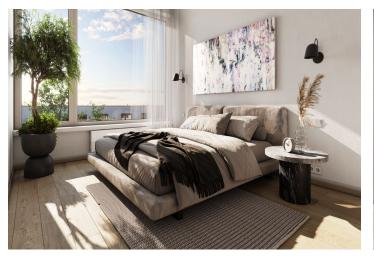

The purposeful layout consists of a living room with a preparation for a kitchen, 2 bedrooms, a foyer, a bathroom, and a separate toilet. From the living, room it is possible to enter the loggia and the garden.

The high-quality standard includes three-layer wooden floors, Laufen Pro, Roth, and Kaldewei sanitary ware, Hansgrohe faucets, large-format ceramic tiles by the traditional Rako Czech brand, security entrance doors, DOORNITE interior panel doors, plastic windows in anthracite (exterior) and white (interior) with interior window sills made of lacquered MDF board and with a preparation for exterior blinds. The apartment includes a cellar and a covered parking space on the adjacent plot. The building is equipped with an elevator.