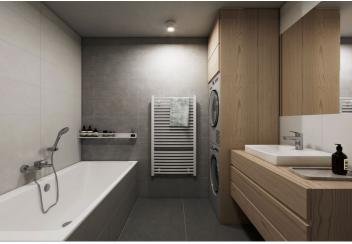

The high-quality standard includes three-layer wooden floors, Laufen Pro, Roth, and Kaldewei sanitary ware, Hansgrohe faucets, large-format ceramic tiles by the traditional Rako Czech brand, security entrance doors, DOORNITE interior panel doors, plastic windows in anthracite (exterior) and white (interior) with interior window sills made of lacquered MDF board and with a preparation for exterior blinds. The apartment includes a cellar and a covered parking space on the adjacent plot. The building is equipped with an elevator.