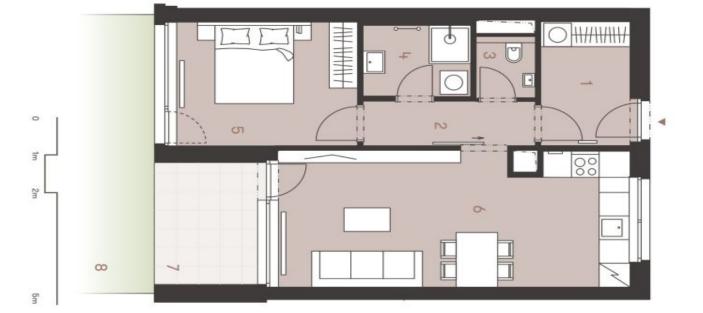

## Apartment One-bedroom (2+kk)

59.87 m², Prague 9, Čakovice, Kurta Hubera

Schéma půdorgsu bytu představuje dispoziční řeše sytu. Kuchyňská linka a nábytek nejsou součá názomost. Spetifikace pri konstrukce, povrten pravy a rozahe vybavení je předmětem přílol Standardy. Developer si vyhrazuje práva na změt Standardy. Developer si vyhrazuje práva na změt upřesnění bez předchažího upozomání. Podlaho u upřesnění bez předchažího upozomání. Podlaho u přesnění bez předchažího upozomání. Podlaho u přesnění bez předchažího upozomání. Podlaho u přesnění bez předchažího upozomání. Podlaho

| 7 328 281, +420 724 551 238<br>info@bytynapramenech.cz | +420 257 328 281, +420 724 551 238<br>info@bytynapramenech.cz |      |
|--------------------------------------------------------|---------------------------------------------------------------|------|
| Exkluzivní prodejce<br>CHRISTIE'S                      | Exklu<br>svoboda&williams CHTF                                | \$   |
| Developer<br>Slopmønt                                  | Developer<br>bpd development                                  |      |
| menech.cz                                              | www.bytynapramenech.cz                                        |      |
|                                                        | kryté parkovací stání                                         |      |
| 65,00                                                  | 8 zahrada                                                     | ~    |
| 6,80                                                   | 7 lodžie                                                      | ~ 1  |
| 59,87                                                  | podlahová plocha*                                             |      |
| 2,37                                                   | sklep                                                         |      |
| 53,76                                                  | užitná plocha                                                 | 1    |
| 25,85                                                  | 6 obývací pokoj s kuchyní                                     | 0    |
| 12,10                                                  | 5 pokoj                                                       | m    |
| 3,98                                                   | 4 koupelna                                                    | -    |
| 1,70                                                   | 3 wc                                                          | 60   |
| 4,07                                                   | 2 chodba                                                      | -    |
| 6,08                                                   | 1 předsíň                                                     |      |
| 3                                                      | č. místnost                                                   | 1 01 |
| $\bigcirc$                                             |                                                               |      |
| 1. NP                                                  | Byt 4   2+kk                                                  |      |