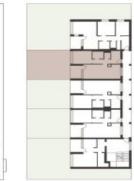

The purposeful layout consists of a living room with a preparation for a kitchen, 2 bedrooms, a foyer, a bathroom, and a separate toilet. From the living, room it is possible to enter the loggia and the garden.

Floor area 59.87 m<sup>2</sup> (including cellar 2.37 m<sup>2</sup>), loggia 6.8 m<sup>2</sup>, garden 65 m<sup>2</sup>.

For more information, please visit the project website www.bytynapramenech.cz.

Svoboda & Williams s.r.o. info@svoboda-williams.com www.svoboda-williams.com

## Apartment One-bedroom (2+kk)

59.87 m², Prague 9, Čakovice, Kurta Hubera

Schéma půdorgsu bytu představuje dispoziční řeše sytu. Kuchyňská linka a nábytek nejsou součá názomost. Spetifikace pri konstrukce, povrten pravy a rozahe vybavení je předmětem přílol Standardy. Developer si vyhrazuje práva na změt Standardy. Developer si vyhrazuje práva na změt upřesnění bez předchažího upozomání. Podlaho u upřesnění bez předchažího upozomání. Podlaho u přesnění bez předchažího upozomání. Podlaho u přesnění bez předchažího upozomání. Podlaho u přesnění bez předchažího upozomání. Podlaho

| 7 328 281, +420 724 551 238<br>info@bytynapramenech.cz | +420 257 328 281, +420 724 551 238<br>info@bytynapramenech.cz |      |
|--------------------------------------------------------|---------------------------------------------------------------|------|
| Exkluzivní prodejce<br>CHRISTIE'S                      | Exklu<br>svoboda&williams CHTF                                | \$   |
| Developer<br>Slopmønt                                  | Developer<br>bpd development                                  |      |
| menech.cz                                              | www.bytynapramenech.cz                                        |      |
|                                                        | kryté parkovací stání                                         |      |
| 65,00                                                  | 8 zahrada                                                     | ~    |
| 6,80                                                   | 7 lodžie                                                      | ~ 1  |
| 59,87                                                  | podlahová plocha*                                             |      |
| 2,37                                                   | sklep                                                         |      |
| 53,76                                                  | užitná plocha                                                 | 1    |
| 25,85                                                  | 6 obývací pokoj s kuchyní                                     | 0    |
| 12,10                                                  | 5 pokoj                                                       | m    |
| 3,98                                                   | 4 koupelna                                                    | -    |
| 1,70                                                   | 3 wc                                                          | 60   |
| 4,07                                                   | 2 chodba                                                      | -    |
| 6,08                                                   | 1 předsíň                                                     |      |
| 3                                                      | č. místnost                                                   | 1 01 |
| $\bigcirc$                                             |                                                               |      |
| 1. NP                                                  | Byt 4   2+kk                                                  |      |