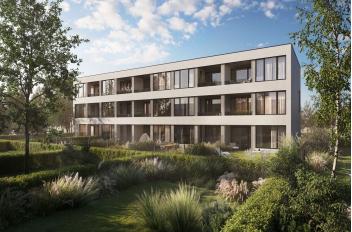

\* Area of the unit according to the Civil Code. The area consists of the sum total area of the entire unit bounded by perimeter walls.

This new build ground floor apartment with a loggia and a private garden is located in a cozy residential project designed by the renowned ADR architectural studio, on the border of Čakovice, Letňany, and Ďáblice, within reach of complete services and nature. The new apartment building with 15 units is the next stage of the successful Na Pramenech project, consisting of family houses set in greenery. Expected completion date is summer of 2024.

The purposeful layout consists of a living room with a preparation for a kitchen, 2 bedrooms, a foyer, a bathroom, and a separate toilet. From the living, room it is possible to enter the loggia and the garden.

The high-quality standard includes three-layer wooden floors, Laufen Pro, Roth, and Kaldewei sanitary ware, Hansgrohe faucets, large-format ceramic tiles by the traditional Rako Czech brand, security entrance doors, DOORNITE interior panel doors, plastic windows in anthracite (exterior) and white (interior) with interior window sills made of lacquered MDF board and with a preparation for exterior blinds. The apartment includes a cellar and a covered parking space on the adjacent plot. The building is equipped with an elevator.