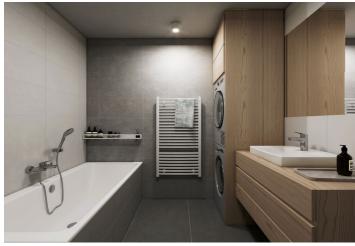

The high-quality standard includes three-layer wooden floors, Laufen Pro, Roth, and Kaldewei sanitary ware, Hansgrohe faucets, large-format ceramic tiles by the traditional Rako Czech brand, security entrance doors, DOORNITE interior panel doors, plastic windows in anthracite (exterior) and white (interior) with interior window sills made of lacquered MDF board and with a preparation for exterior blinds. The apartment includes a cellar and a covered parking space on the adjacent plot. The building is equipped with an elevator.