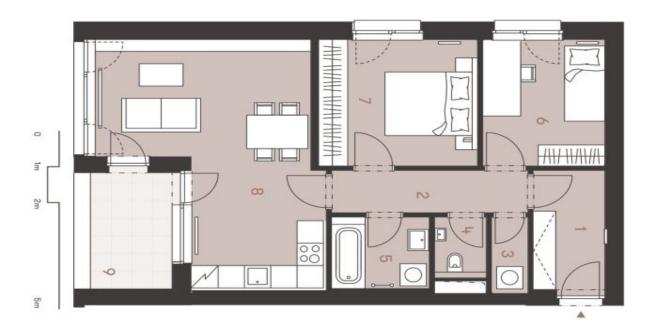

The purposeful layout consists of a living room with a preparation for a kitchen, 2 bedrooms, a foyer, a closet, a bathroom, and a separate toilet. From the living, room it is possible to enter the **loggia**.

Floor area 73.83 m² (including cellar 4.13 m²), terrace 5.6 m².

For more information, please visit the project website www.bytynapramenech.cz.

#### Svoboda&williams | CHRISTIE'S kryté parkovací stáni podlahová plocha užitná plocha obývací pokoj s kuchyní mistnost koupelna komora www.bytynapramenech.cz bpd development Exkluzivní prodejce 73,83