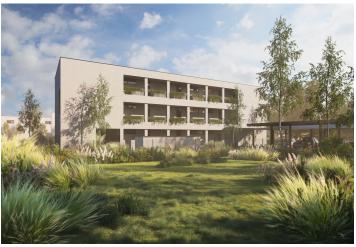

\* Area of the unit according to the Civil Code. The area consists of the sum total area of the entire unit bounded by perimeter walls.

This new build 2nd floor apartment with a loggia is located in a cozy residential project designed by the renowned ADR architectural studio, on the border of Čakovice, Letňany, and Ďáblice, within reach of complete services and nature. The new apartment building with 15 units is the next stage of the successful Na Pramenech project, consisting of family houses set in greenery. Expected completion date is in first half of 2024.

In the immediate vicinity are 2 shopping centers and small shops, as well as plenty of opportunities for sports activities. A metro station is a 5-minute bus ride away, with a stop nearby. There are direct train connections from the nearby railway station to the city center to the Masaryk Railway Station. Kindergartens and elementary schools or a high school, an outdoor and indoor swimming pool, a bike path, a skate park, or a multifunctional sports center are within easy reach. The location is very nice thanks to the nearby green areas of the Ďáblický Grove and the Letňany forest park.