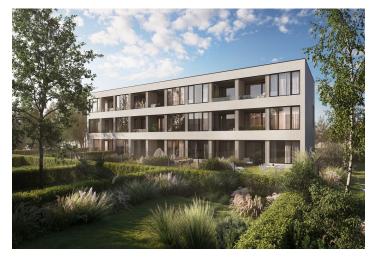

\* Area of the unit according to the Civil Code. The area consists of the sum total area of the entire unit bounded by perimeter walls.

This new build 2nd floor apartment with a loggia is located in a cozy residential project designed by the renowned ADR architectural studio, on the border of Čakovice, Letňany, and Ďáblice, within reach of complete services and nature. The new apartment building with 15 units is the next stage of the successful Na Pramenech project, consisting of family houses set in greenery. Expected completion date is in first half of 2024.