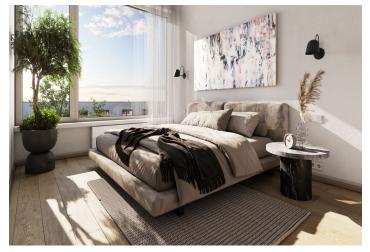

The purposeful layout consists of a living room with a preparation for a kitchen, 2 bedrooms, a foyer, a closet, a bathroom, and a separate toilet. From the living, room it is possible to enter the **loggia**.

The high-quality standard includes three-layer wooden floors, Laufen Pro, Roth, and Kaldewei sanitary ware, Hansgrohe faucets, large-format ceramic tiles by the traditional Rako Czech brand, security entrance doors, DOORNITE interior panel doors, plastic windows in anthracite (exterior) and white (interior) with interior window sills made of lacquered MDF board and with a preparation for exterior blinds. The apartment includes a cellar and a covered parking space on the adjacent plot. The building is equipped with an elevator.