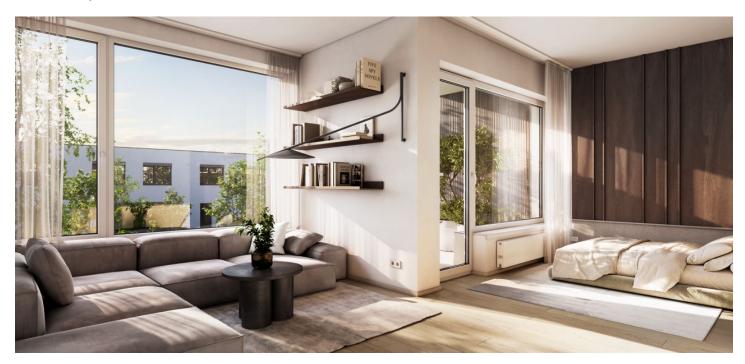

The purposeful layout consists of a living room with a preparation for a kitchen, 2 bedrooms, a foyer, a closet, a bathroom, and a separate toilet. From the living, room it is possible to enter the **loggia**.

The high-quality standard includes three-layer wooden floors, Laufen Pro, Roth, and Kaldewei sanitary ware, Hansgrohe faucets, large-format ceramic tiles by the traditional Rako Czech brand, security entrance doors, DOORNITE interior panel doors, plastic windows in anthracite (exterior) and white (interior) with interior window sills made of lacquered MDF board and with a preparation for exterior blinds. The apartment includes a cellar and a covered parking space on the adjacent plot. The building is equipped with an elevator.