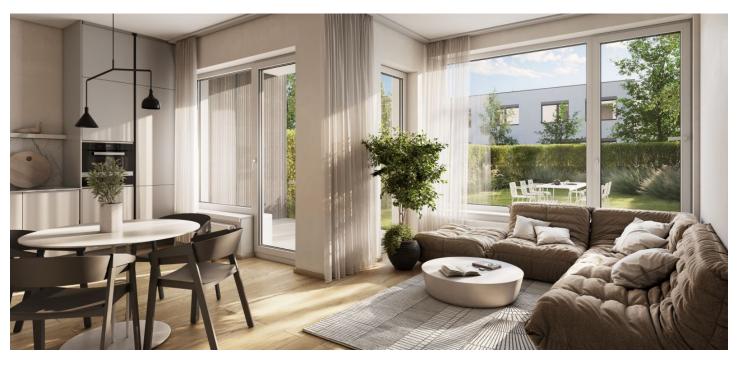

The purposeful layout consists of a living room with a preparation for a kitchen, 2 bedrooms, a foyer, a closet, a bathroom, and a separate toilet. From the living, room it is possible to enter the **loggia**.

The high-quality standard includes **three-layer wooden floors**, **Laufen Pro**, **Roth**, **and Kaldewei** sanitary ware, **Hansgroh**e faucets, large-format ceramic tiles by the traditional **Rako** Czech brand, security entrance doors, DOORNITE interior panel doors, plastic windows in anthracite (exterior) and white (interior) with interior window sills made of lacquered MDF board and with a preparation for exterior blinds. The apartment includes **a cellar and a covered parking space** on the adjacent plot. The building is equipped with **an elevator**.