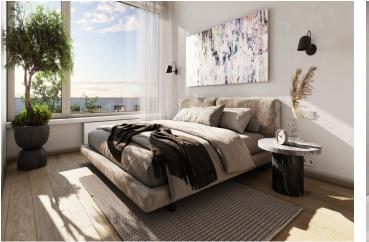

The purposeful layout consists of a living room with a preparation for a kitchen, 2 bedrooms, a foyer, a closet, a bathroom, and a separate toilet. From the living, room it is possible to enter the **loggia**.

The high-quality standard includes **three-layer wooden floors**, **Laufen Pro**, **Roth**, **and Kaldewei** sanitary ware, **Hansgroh**e faucets, large-format ceramic tiles by the traditional **Rako** Czech brand, security entrance doors, DOORNITE interior panel doors, plastic windows in anthracite (exterior) and white (interior) with interior window sills made of lacquered MDF board and with a preparation for exterior blinds. The apartment includes **a cellar and a covered parking space** on the adjacent plot. The building is equipped with **an elevator**.