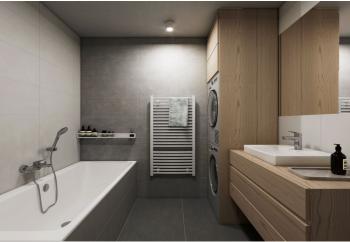

The purposeful layout consists of a living room with a preparation for a kitchen, 2 bedrooms, a foyer, a closet, a bathroom, and a separate toilet. From the living, room it is possible to enter the **loggia**.

The high-quality standard includes **three-layer wooden floors**, **Laufen Pro**, **Roth**, **and Kaldewei** sanitary ware, **Hansgroh**e faucets, large-format ceramic tiles by the traditional **Rako** Czech brand, security entrance doors, DOORNITE interior panel doors, plastic windows in anthracite (exterior) and white (interior) with interior window sills made of lacquered MDF board and with a preparation for exterior blinds. The apartment includes **a cellar and a covered parking space** on the adjacent plot. The building is equipped with **an elevator**.