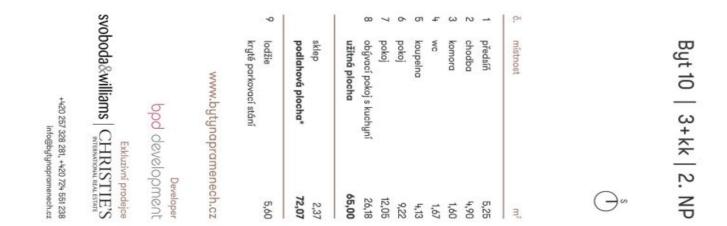

The purposeful layout consists of a living room with a preparation for a kitchen, 2 bedrooms, a foyer, a closet, a bathroom, and a separate toilet. From the living, room it is possible to enter the **loggia**.

Floor area 72.07 m<sup>2</sup> (including cellar 2.37 m<sup>2</sup>), terrace 5.6 m<sup>2</sup>.

For more information, please visit the project website www.bytynapramenech.cz.

Svoboda & Williams s.r.o. info@svoboda-williams.com www.svoboda-williams.com **Prague** +420 257 328 281 +420 724 551 238 Brno +420 543 250 711 +420 724 551 238

## Apartment Two-bedroom (3+kk)

72.07 m², Prague 9, Čakovice, Kurta Hubera

Schéma půdorysu bytu představuje dispoziční řeti sytu. Kuchyňská linka a nábytek nejsou součá ladávky bytu, zařízení je zabrazene pouze p ladávky dytu, zařízení je přednětem přila pravy a rozab vybavení je přednětem přila Bandardy. Developer si vyhrazuje právo na změ upřesnění bez předchozího upozornění. Podlaho locha bytu je včetně ploch přiček a vniřních noaný locha bytu je včetně ploch přiček a vniřních noaný locha bytu je včetně ploch přicek a vniřních noaný