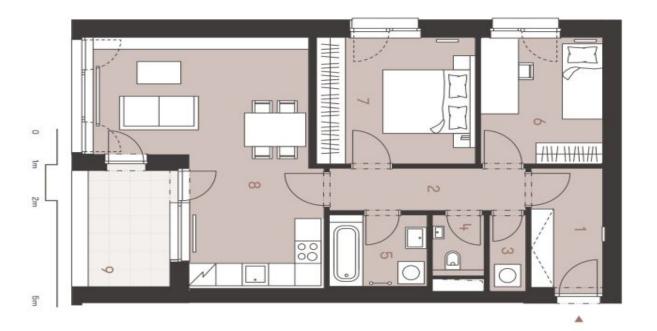

The purposeful layout consists of a living room with a preparation for a kitchen, 2 bedrooms, a foyer, a closet, a bathroom, and a separate toilet. From the living, room it is possible to enter the **loggia**.

Floor area 72.07 m<sup>2</sup> (including cellar 2.37 m<sup>2</sup>), terrace 5.6 m<sup>2</sup>.

For more information, please visit the project website www.bytynapramenech.cz.

Svoboda & Williams s.r.o. info@svoboda-williams.com www.svoboda-williams.com **Prague** +420 257 328 281 +420 724 551 238 Brno +420 543 250 711 +420 724 551 238

## Apartment Two-bedroom (3+kk)

72.07 m², Prague 9, Čakovice, Kurta Hubera

Schéma půdorysu bytu představuje dispoziční řeti sytu. Kuchyňská linka a nábytek nejsou součá ladávky bytu, zařízení je zabrazene pouze p ladávky dytu, zařízení je přednětem přila pravy a rozab vybavení je přednětem přila Bandardy. Developer si vyhrazuje právo na změ upřesnění bez předchozího upozornění. Podlaho locha bytu je včetně ploch přiček a vniřních noaný locha bytu je včetně ploch přiček a vniřních noaný locha bytu je včetně ploch přicek a vniřních noaný