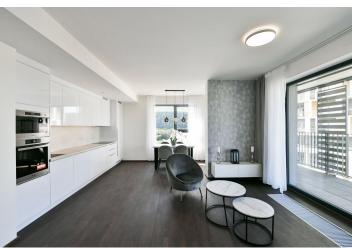

The practical layout consists of a living room with a kitchen and dining area, 2 bedrooms, a bathroom, a separate toilet, and an entrance hall. The living room and the larger bedroom lead to **a spacious balcony**.

The building with barrier-free access was built as energy-efficient, while a camera system and chip entry contribute to the safety of residents. Beyond the standard offered, the apartment has Boen wooden floors, Villeroy & Boch sanitary ware, and Hansgrohe faucets. Sufficient daylight flows through the large-format wooden windows, automatic ventilation is ensured by a recuperation unit, and the entrance door is fireproof and safety (class 3) with soundproofing. The kitchen is equipped with built-in Whirlpool appliances. Heating is by floor convectors; the heat source is central remote. The purchase price includes 1 garage space and a cellar.