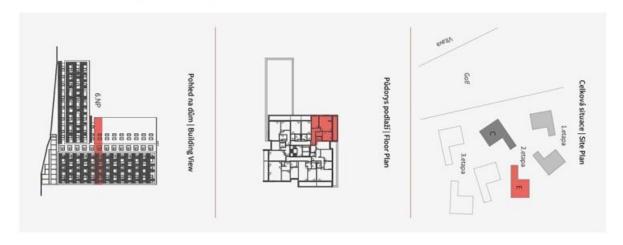

## Apartment Two-bedroom (3+kk)

87.2 m², Prague 4, Modřany, Mezi Vodami

## Apartment Two-bedroom (3+kk)

87.2 m², Prague 4, Modřany, Mezi Vodami

| Total area       | 105 m²            |
|------------------|-------------------|
| Floor area*      | 87 m²             |
| Balcony          | 18 m²             |
| Parking          | 700 000 CZK       |
| Garage           | Yes               |
| Cellar           | Yes               |
| Service price    | 5 630 CZK monthly |
| PENB             | В                 |
| Reference number | 102140            |

Floor area 87.2 m², balcony 17.6 m².