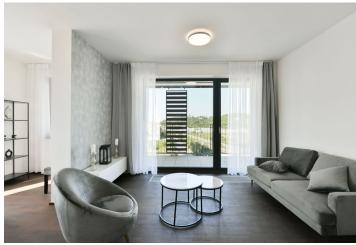

The practical layout consists of a living room with a kitchen and dining area, 2 bedrooms, a bathroom, a separate toilet, and an entrance hall. The living room and the larger bedroom lead to **a spacious balcony**.

The building with barrier-free access was built as energy-efficient, while a camera system and chip entry contribute to the safety of residents. Beyond the standard offered, the apartment has Boen wooden floors, Villeroy & Boch sanitary ware, and Hansgrohe faucets. Sufficient daylight flows through the large-format wooden windows, automatic ventilation is ensured by a recuperation unit, and the entrance door is fireproof and safety (class 3) with soundproofing. The kitchen is equipped with built-in Whirlpool appliances. Heating is by floor convectors; the heat source is central remote. The purchase price includes 1 garage space and a cellar.