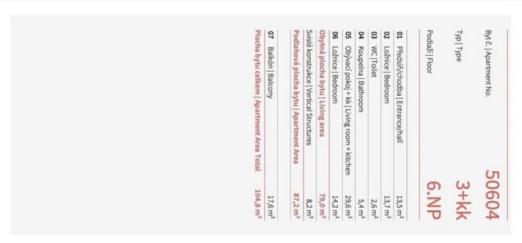

## Apartment Two-bedroom (3+kk)

87.2 m², Prague 4, Modřany, Mezi Vodami

| Total area       | 105 m²            |
|------------------|-------------------|
| Floor area*      | 87 m²             |
| Balcony          | 18 m²             |
| Parking          | 700 000 CZK       |
| Garage           | Yes               |
| Cellar           | Yes               |
| Service price    | 5 630 CZK monthly |
| PENB             | В                 |
| Reference number | 102140            |

Floor area 87.2 m², balcony 17.6 m².