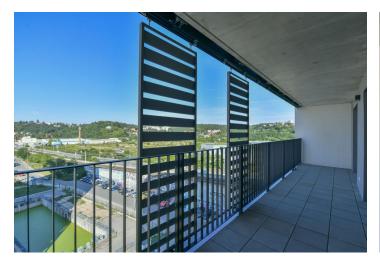

The practical layout consists of a living room with a kitchen and dining area, 2 bedrooms, a bathroom, a separate toilet, and an entrance hall. The living room and the larger bedroom lead to **a spacious balcony**.

Floor area 87.2 m², balcony 17.6 m².