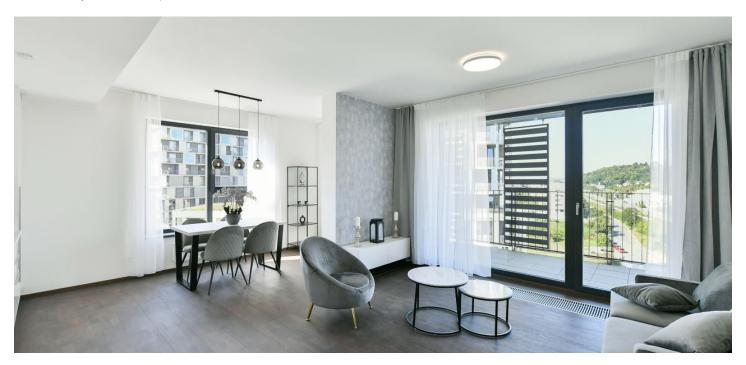

\* Area of the unit according to the Civil Code. The area consists of the sum total area of the entire unit bounded by perimeter walls.

This fully furnished, as yet uninhabited modern apartment with a large balcony and a garage is in the popular Zahálka residential complex with plenty of greenery. The project is located in close proximity to a golf course and other sports facilities along the Vltava River, in a developing part of Modřany near the Hodkovičky forest park.

The practical layout consists of a living room with a kitchen and dining area, 2 bedrooms, a bathroom, a separate toilet, and an entrance hall. The living room and the larger bedroom lead to **a spacious balcony**.

The building with barrier-free access was built as energy-efficient, while a camera system and chip entry contribute to the safety of residents. Beyond the standard offered, the apartment has Boen wooden floors, Villeroy & Boch sanitary ware, and Hansgrohe faucets. Sufficient daylight flows through the large-format wooden windows, automatic ventilation is ensured by a recuperation unit, and the entrance door is fireproof and safety (class 3) with soundproofing. The kitchen is equipped with built-in Whirlpool appliances. Heating is by floor convectors; the heat source is central remote. The purchase price includes 1 garage space and a cellar.