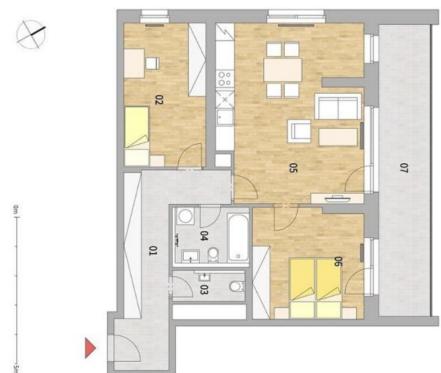

The practical layout consists of a living room with a kitchen and dining area, 2 bedrooms, a bathroom, a separate toilet, and an entrance hall. The living room and the larger bedroom lead to **a spacious balcony**.