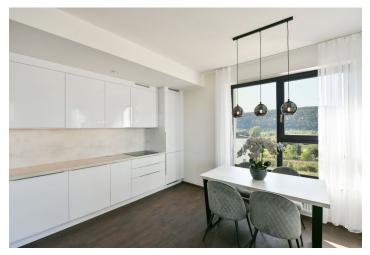

The practical layout consists of a living room with a kitchen and dining area, 2 bedrooms, a bathroom, a separate toilet, and an entrance hall. The living room and the larger bedroom lead to **a spacious balcony**.

The building with barrier-free access was built as energy-efficient, while a camera system and chip entry contribute to the safety of residents. Beyond the standard offered, the apartment has Boen wooden floors, Villeroy & Boch sanitary ware, and Hansgrohe faucets. Sufficient daylight flows through the large-format wooden windows, automatic ventilation is ensured by a recuperation unit, and the entrance door is fireproof and safety (class 3) with soundproofing. The kitchen is equipped with built-in Whirlpool appliances. Heating is by floor convectors; the heat source is central remote. The purchase price includes 1 garage space and a cellar.