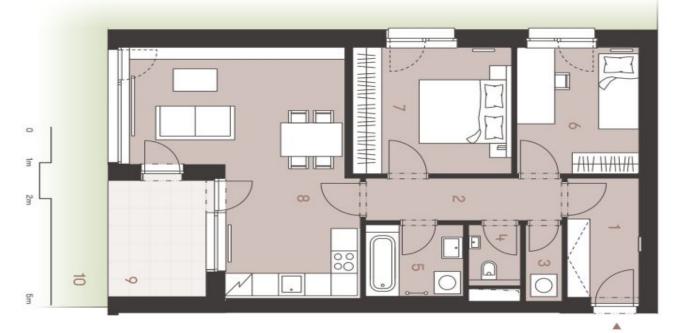

The purposeful layout consists of a living room with a preparation for a kitchen, 2 bedrooms, a foyer, a closet, a bathroom, and a separate toilet. From the living, room it is possible to enter the **loggia** and the **garden**.

Floor area 74.27 m<sup>2</sup> (including cellar 4.57 m<sup>2</sup>), terrace 6.8 m<sup>2</sup>, garden 155 m<sup>2</sup>.

For more information, please visit the project website www.bytynapramenech.cz.