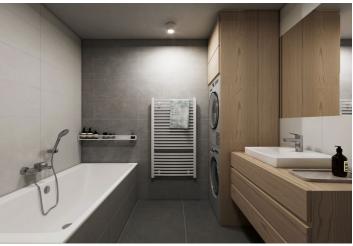

The high-quality standard includes **three-layer wooden floors**, **Laufen Pro**, **Roth**, **and Kaldewei** sanitary ware, **Hansgrohe** faucets, large-format ceramic tiles by the traditional **Rako** Czech brand, security entrance doors, DOORNITE interior panel doors, plastic windows in anthracite (exterior) and white (interior) with interior window sills made of lacquered MDF board and with a preparation for exterior blinds. The apartment includes **a cellar** and **a covered parking space** on the adjacent plot. The building is equipped with an **elevator**.