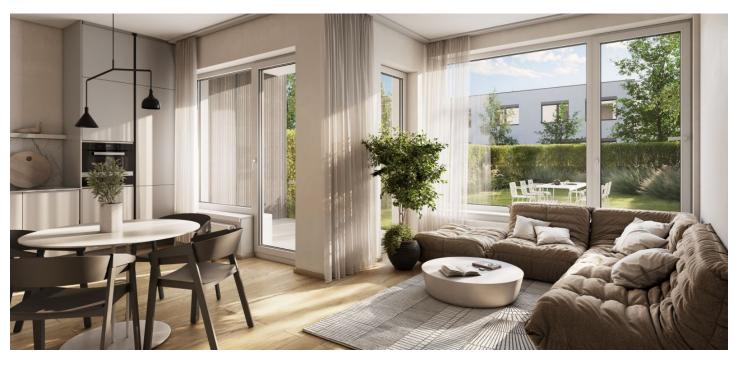

The purposeful layout consists of a living room with a preparation for a kitchen, 2 bedrooms, a foyer, a closet, a bathroom, and a separate toilet. From the living, room it is possible to enter the **loggia** and the **garden**.

The high-quality standard includes **three-layer wooden floors**, **Laufen Pro**, **Roth**, **and Kaldewei** sanitary ware, **Hansgrohe** faucets, large-format ceramic tiles by the traditional **Rako** Czech brand, security entrance doors, DOORNITE interior panel doors, plastic windows in anthracite (exterior) and white (interior) with interior window sills made of lacquered MDF board and with a preparation for exterior blinds. The apartment includes **a cellar** and **a covered parking space** on the adjacent plot. The building is equipped with an **elevator**.