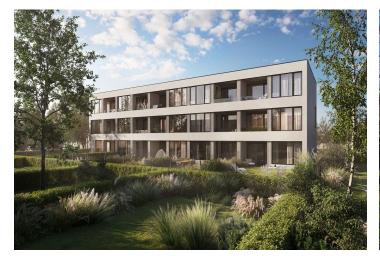

\* Area of the unit according to the Civil Code. The area consists of the sum total area of the entire unit bounded by perimeter walls.

This new build ground floor apartment with a loggia and a private garden is located in a cozy residential project designed by the renowned ADR architectural studio, on the border of Čakovice, Letňany, and Ďáblice, within reach of complete services and nature. The new apartment building with 15 units is the next stage of the successful Na Pramenech project, consisting of family houses set in greenery. Expected completion date is in first half of 2024.