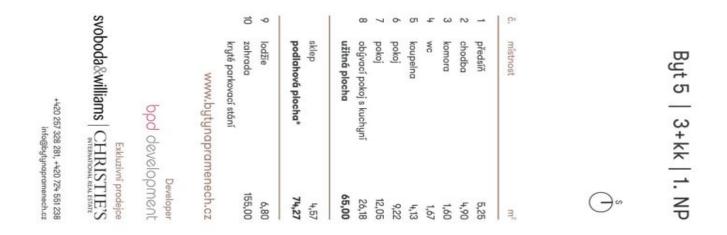

## Apartment Two-bedroom (3+kk)

74.27 m², Prague 9, Čakovice, Kurta Hubera

| Total area       | 81 m²       |
|------------------|-------------|
| Floor area*      | 74 m²       |
| Terrace          | 7 m²        |
| Front garden     | 155 m²      |
| Parking          | 750 000 CZK |
| Cellar           | Yes         |
| PENB             | В           |
| Reference number | 102113      |

Floor area 74.27 m<sup>2</sup> (including cellar 4.57 m<sup>2</sup>), terrace 6.8 m<sup>2</sup>, garden 155 m<sup>2</sup>.

For more information, please visit the project website www.bytynapramenech.cz.