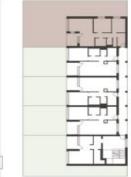

The purposeful layout consists of a living room with a preparation for a kitchen, 2 bedrooms, a foyer, a closet, a bathroom, and a separate toilet. From the living, room it is possible to enter the **loggia** and the **garden**.

Floor area 74.27 m<sup>2</sup> (including cellar 4.57 m<sup>2</sup>), terrace 6.8 m<sup>2</sup>, garden 155 m<sup>2</sup>.

For more information, please visit the project website www.bytynapramenech.cz.

## Apartment Two-bedroom (3+kk)

74.27 m², Prague 9, Čakovice, Kurta Hubera

Schéma půdorysu bylu představuje dispoziční řeli sytu. Kuchyňská linka a nábytek nejsou součá diazmast. Specifikace pra konstrukce, povrcha pravy a rozube vybavení je předmětem přílo Standardy". Developer si vyhrazuje právn az zně standardy". Developer si vyhrazuje právn az zně upřesnění bez předchažího upozornění. Podlaho locha bytu je včetně ploch příček a vnitřních nezný tén dle vládního nařízení 36d/2013 Sb.