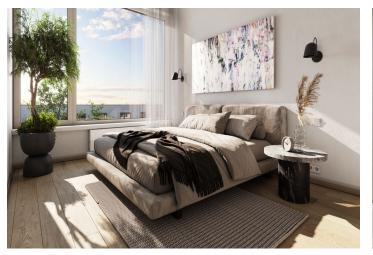

The purposeful layout consists of a living room with a preparation for a kitchen, 2 bedrooms, a foyer, a closet, a bathroom, and a separate toilet. From the living, room it is possible to enter the **loggia** and the **garden**.

The high-quality standard includes **three-layer wooden floors**, **Laufen Pro**, **Roth**, **and Kaldewei** sanitary ware, **Hansgrohe** faucets, large-format ceramic tiles by the traditional **Rako** Czech brand, security entrance doors, DOORNITE interior panel doors, plastic windows in anthracite (exterior) and white (interior) with interior window sills made of lacquered MDF board and with a preparation for exterior blinds. The apartment includes **a cellar** and **a covered parking space** on the adjacent plot. The building is equipped with an **elevator**.