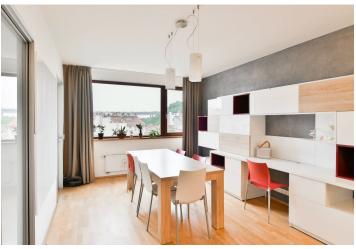

## Rented

This fully furnished air-conditioned apartment with a balcony and green views is on the third floor of a modern building with a shared courtyard garden and underground parking. Set in a quiet residential neighborhood opposite Lumírovy Sady Park with a children's playground, in close proximity to the gardens of Vyšehrad Castle. A location with quick access to the city center and complete amenities and services, just a short walk from the Vyšehrad metro station.

The interior features a living room with a fully fitted open plan kitchen, a dining area, and access to the balcony facing a quiet street, 2 bedrooms with built-in furniture and storage, a bathroom with both a bathtub and a walk-in shower, a separate toilet, a fitted walk-in closet/storage room, and an entrance hall.

Air-conditioning, hardwood parquet floors, tiles, central heating, washing machine, dishwasher, microwave oven, TV.

+421 948 939 938