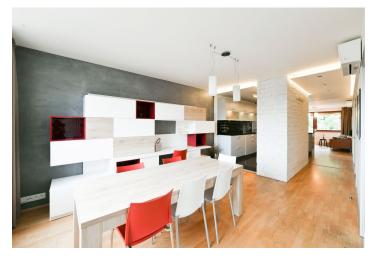

The interior features a living room with a fully fitted open plan kitchen, a dining area, and access to the balcony facing a quiet street, 2 bedrooms with built-in furniture and storage, a bathroom with both a bathtub and a walk-in shower, a separate toilet, a fitted walk-in closet/storage room, and an entrance hall.

Air-conditioning, hardwood parquet floors, tiles, central heating, washing machine, dishwasher, microwave oven, TV.

+421 948 939 938