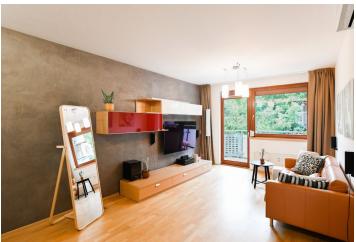

## Rented

This fully furnished air-conditioned apartment with a balcony and green views is on the third floor of a modern building with a shared courtyard garden and underground parking. Set in a quiet residential neighborhood opposite Lumírovy Sady Park with a children's playground, in close proximity to the gardens of Vyšehrad Castle. A location with quick access to the city center and complete amenities and services, just a short walk from the Vyšehrad metro station.

The interior features a living room with a fully fitted open plan kitchen, a dining area, and access to the balcony facing a quiet street, 2 bedrooms with built-in furniture and storage, a bathroom with both a bathtub and a walk-in shower, a separate toilet, a fitted walk-in closet/storage room, and an entrance hall.

Air-conditioning, hardwood parquet floors, tiles, central heating, washing machine, dishwasher, microwave oven, TV.

+421 948 939 938