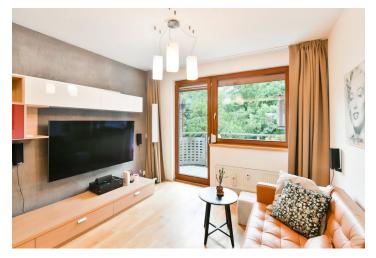

## Rented

This fully furnished air-conditioned apartment with a balcony and green views is on the third floor of a modern building with a shared courtyard garden and underground parking. Set in a quiet residential neighborhood opposite Lumírovy Sady Park with a children's playground, in close proximity to the gardens of Vyšehrad Castle. A location with quick access to the city center and complete amenities and services, just a short walk from the Vyšehrad metro station.

The interior features a living room with a fully fitted open plan kitchen, a dining area, and access to the balcony facing a quiet street, 2 bedrooms with built-in furniture and storage, a bathroom with both a bathtub and a walk-in shower, a separate toilet, a fitted walk-in closet/storage room, and an entrance hall.

Air-conditioning, hardwood parquet floors, tiles, central heating, washing machine, dishwasher, microwave oven, TV.

+421 948 939 938