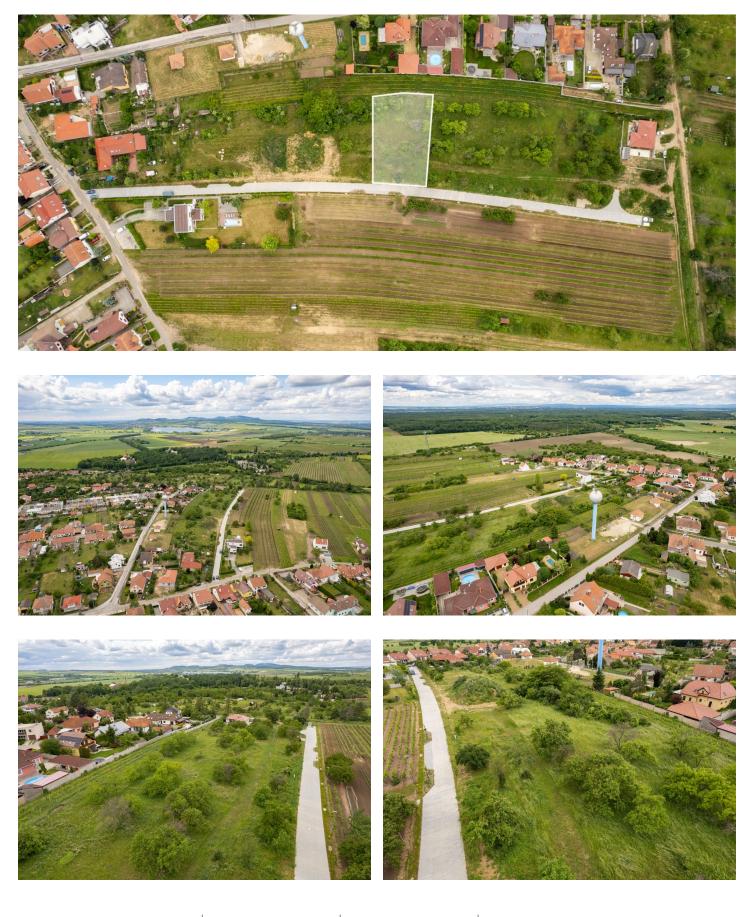

A unique opportunity to buy a building plot located right next to vineyards and mature trees on the outskirts of the winegrowing town of Valtice. The location of the plot high above the historic city center guarantees amazing peace and beautiful views of the landscape of the Lednice-Valtice area.

**Utility networks** are brought to this slightly sloping plot of land: electricity, water, sewerage, and preparation for an **optical cable**. Access to the property is via a **new lit access road**. The maximum buildability is 20%. A few other building plots are available in the neighborhood, a total of 8 new family houses can be built here. This plot has the best location allowing **a view** of the iconic **minaret building in the castle park**.

The plot is located in a wonderful place on the edge of the development, approx. **3 minutes by car from the picturesque historical center of Valtice**. The city has a high-quality infrastructure: kindergarten and elementary school, secondary winery school, hospital, pharmacies, shops, restaurants and cafes. The dominant feature here is the **castle** surrounded by a park with **romantic buildings.** The city is easily accessible by train and bus, and you can easily get to the D2 highway by car.