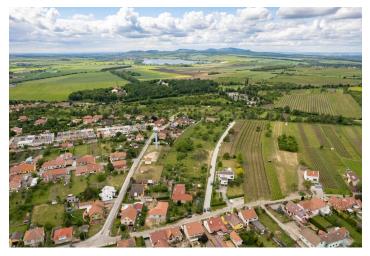

A unique opportunity to buy a building plot right next to vineyards and mature trees on the outskirts of the winegrowing town of Valtice. The location of the plot guarantees welcome peace in a beautiful landscape and views of the beautiful countryside.

The plot is located in a **wonderful place** on the edge of the development, approx. 3 minutes by car from the picturesque historical center of Valtice. The city has a **high-quality infrastructure**: kindergarten and elementary school, secondary winery school, hospital, pharmacies, shops, restaurants and cafes. The dominant feature here is the castle surrounded by a park with romantic buildings. The city is **easily accessible by train and bus**, and you can easily get to the D2 highway by car.