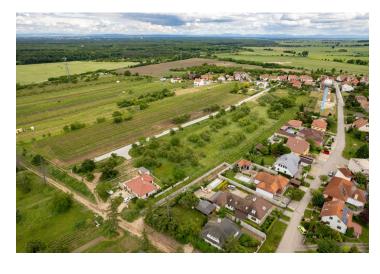

A unique opportunity to buy a building plot right next to vineyards and mature trees on the outskirts of the winegrowing town of Valtice. The location of the plot guarantees welcome peace in a beautiful landscape and views of the beautiful countryside.

**Utility networks** are brought to this slightly sloping plot of land: electricity, water, sewerage, and preparation for an **optical cable**. Access to the property is via a new lit access road. The maximum **buildability is 20%**. A few other building plots are available in the neighborhood, so a total of **8 new family houses** can be built here.

The plot is located in a **wonderful place** on the edge of the development, approx. 3 minutes by car from the picturesque historical center of Valtice. The city has a **high-quality infrastructure**: kindergarten and elementary school, secondary winery school, hospital, pharmacies, shops, restaurants and cafes. The dominant feature here is the castle surrounded by a park with romantic buildings. The city is **easily accessible by train and bus**, and you can easily get to the D2 highway by car.