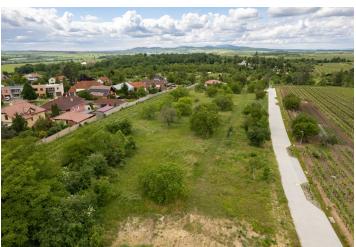

A unique opportunity to buy a building plot right next to vineyards and mature trees on the outskirts of the winegrowing town of Valtice. The location of the plot guarantees welcome peace in a beautiful landscape and views of the beautiful countryside.

**Utility networks** are brought to this slightly sloping plot of land: electricity, water, sewerage, and preparation for an **optical cable**. Access to the property is via a new lit access road. The maximum **buildability is 20%**. A few other building plots are available in the neighborhood, so a total of **8 new family houses** can be built here.