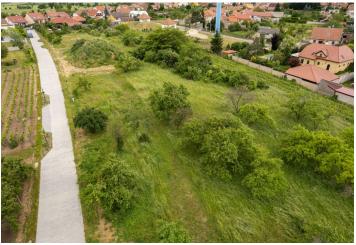

A unique opportunity to buy a building plot right next to vineyards and mature trees on the outskirts of the winegrowing town of Valtice. The location of the plot guarantees welcome peace in a beautiful landscape and views of the beautiful countryside.

**Utility networks** are brought to this slightly sloping plot of land: electricity, water, sewerage, and preparation for an **optical cable**. Access to the property is via a new lit access road. The maximum **buildability is 20%**. A few other building plots are available in the neighborhood, so a total of **8 new family houses** can be built here.

The plot is located in a **wonderful place** on the edge of the development, approx. 3 minutes by car from the picturesque historical center of Valtice. The city has a **high-quality infrastructure**: kindergarten and elementary school, secondary winery school, hospital, pharmacies, shops, restaurants and cafes. The dominant feature here is the castle surrounded by a park with romantic buildings. The city is **easily accessible by train and bus**, and you can easily get to the D2 highway by car.