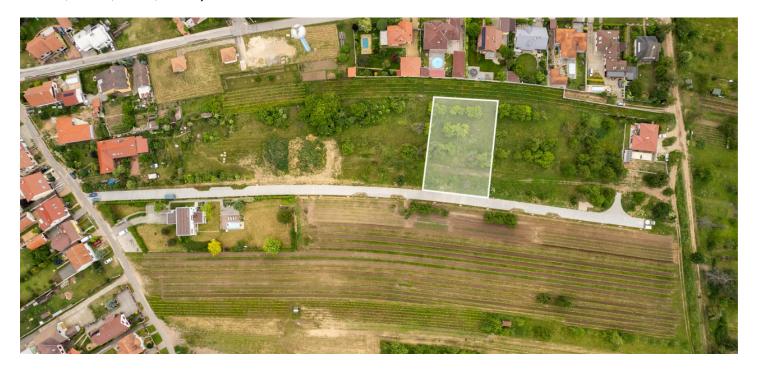

## Land Ask for price

1880 m², Břeclav, Valtice, U Vodojemu

Land Ask for price

1880 m², Břeclav, Valtice, U Vodojemu

| Price per sq. m. | Ask for price |
|------------------|---------------|
| Total area       | 1880 m²       |
| Land type        | Housing       |
| Reference number | 102090        |

A unique opportunity to buy a building plot right next to vineyards and mature trees on the outskirts of the winegrowing town of Valtice. The location of the plot guarantees welcome peace in a beautiful landscape and views of the beautiful countryside.

**Utility networks** are brought to this slightly sloping plot of land: electricity, water, sewerage, and preparation for an **optical cable**. Access to the property is via a new lit access road. The maximum **buildability is 20%**. A few other building plots are available in the neighborhood, so a total of **8 new family houses** can be built here.

Total area 1,880 m<sup>2</sup>.