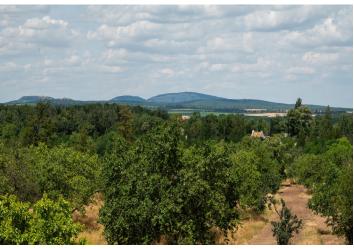

A unique opportunity to buy a building plot right next to vineyards and mature trees on the outskirts of the winegrowing town of Valtice. The location of the plot guarantees welcome peace in a beautiful landscape and views of the beautiful countryside.

The plot is located in a wonderful place on the edge of the development, approx. 3 minutes by car from the picturesque historical center of Valtice. The city has a high-quality infrastructure: kindergarten and elementary school, secondary winery school, hospital, pharmacies, shops, restaurants and cafes. The dominant feature here is the castle surrounded by a park with romantic buildings. The city is easily accessible by train and bus, and you can easily get to the D2 highway by car.