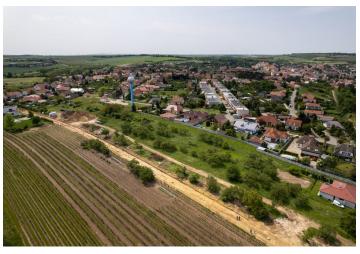

A unique opportunity to buy a building plot right next to vineyards and mature trees on the outskirts of the winegrowing town of Valtice. The location of the plot guarantees welcome peace in a beautiful landscape and views of the beautiful countryside.

The plot is located in a wonderful place on the edge of the development, approx. 3 minutes by car from the picturesque historical center of Valtice. The city has a high-quality infrastructure: kindergarten and elementary school, secondary winery school, hospital, pharmacies, shops, restaurants and cafes. The dominant feature here is the castle surrounded by a park with romantic buildings. The city is easily accessible by train and bus, and you can easily get to the D2 highway by car.