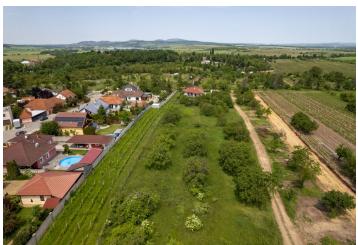

A unique opportunity to buy a building plot right next to vineyards and mature trees on the outskirts of the winegrowing town of Valtice. The location of the plot guarantees welcome peace in a beautiful landscape and views of the beautiful countryside.

The plot is located in a wonderful place on the edge of the development, approx. 3 minutes by car from the picturesque historical center of Valtice. The city has a high-quality infrastructure: kindergarten and elementary school, secondary winery school, hospital, pharmacies, shops, restaurants and cafes. The dominant feature here is the castle surrounded by a park with romantic buildings. The city is easily accessible by train and bus, and you can easily get to the D2 highway by car.