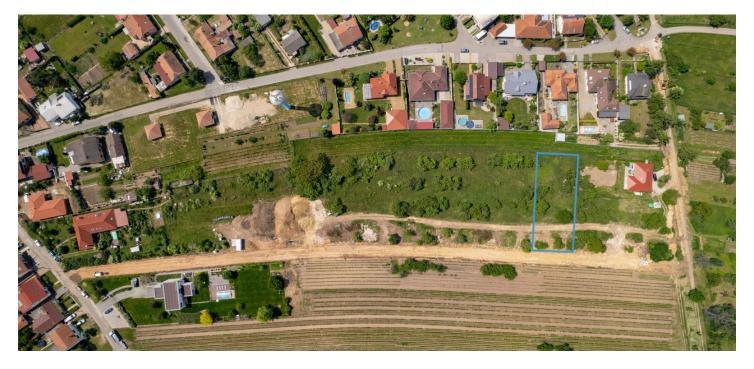

A unique opportunity to buy a building plot right next to vineyards and mature trees on the outskirts of the winegrowing town of Valtice. The location of the plot guarantees welcome peace in a beautiful landscape and views of the beautiful countryside.

Utility networks are brought to this slightly sloping plot of land: **electricity**, water, sewerage, and preparation for an optical cable. Access to the property is via a new lit access road. The maximum buildability is **20%**. A few other building plots are available in the neighborhood, so a total of **8 new** family houses can be built here.

Total area 1,360 m<sup>2</sup>.