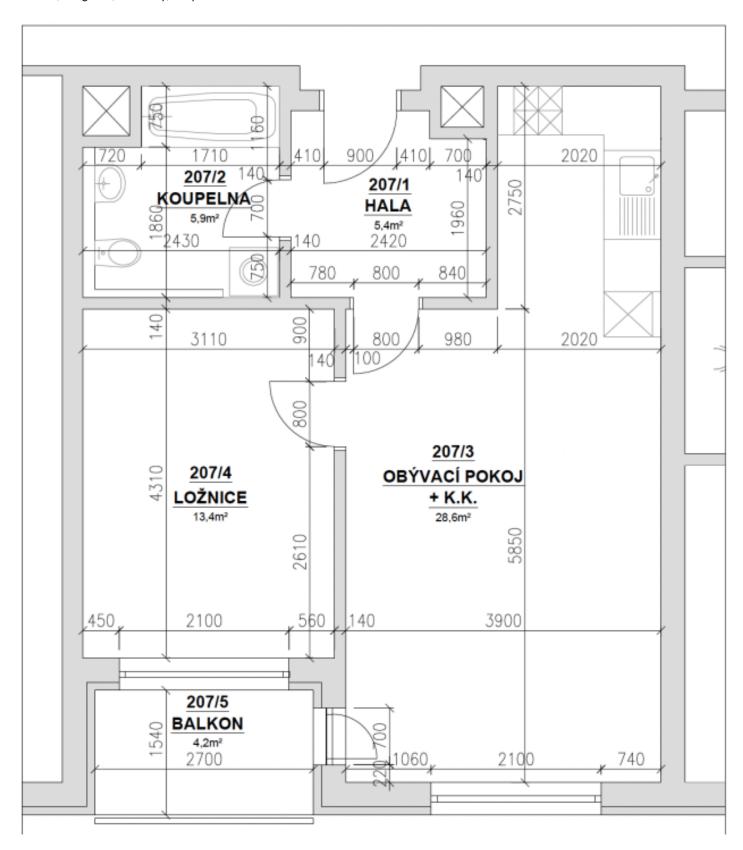

The practical layout of the apartment on the 2nd floor consists of a living room with a kitchenette, one bedroom, a bathroom with a toilet, and an entrance hall. The living room has access to the **west-facing balcony**.

Floor area 56.7 m², balcony 4.2 m², cellar 2 m².