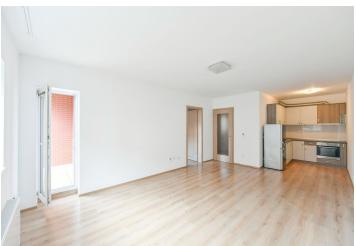

The practical layout of the apartment on the 2nd floor consists of a living room with a kitchenette, one bedroom, a bathroom with a toilet, and an entrance hall. The living room has access to the **west-facing balcony**.

The multifunctional building was completed in 2016. Windows are plastic with interior blinds; floors are laminate. The kitchen is fully equipped, and the entrance hall and the bedroom have built-in wardrobes. The purchase price includes a **garage and cellar storage unit**. The building has an elevator, and the common areas and **park-like surroundings** are well maintained.