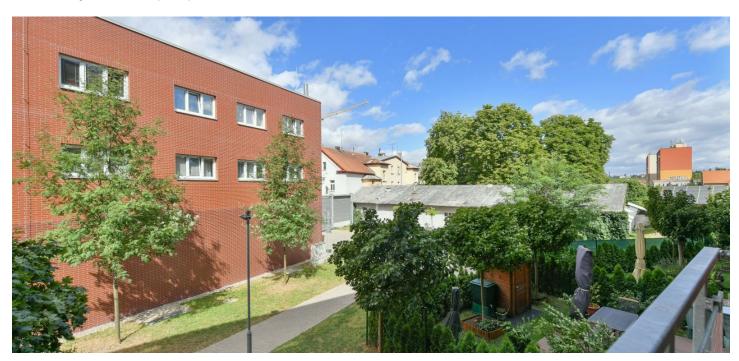

\* Area of the unit according to the Civil Code. The area consists of the sum total area of the entire unit bounded by perimeter walls.

This apartment with a balcony, parking space, and views of the landscaped greenery that surrounds the apartment building is in Modřany, near a park, a fitness trail along the Vltava River, and tram and railway stops.

The multifunctional building was completed in 2016. Windows are plastic with interior blinds; floors are laminate. The kitchen is fully equipped, and the entrance hall and the bedroom have built-in wardrobes. The purchase price includes a **garage and cellar storage unit**. The building has an elevator, and the common areas and **park-like surroundings** are well maintained.

The **convenient location** allows you to have everything you need within quick reach. There is a bus stop almost right by the building, from where you can get to the Modřany Railway Station and from there to the city center. The center of the Sofijské náměstí district with shops, medical services, a post office, a cafe, and restaurants is 5 minutes away by bus or 1 stop by tram. The area is made even more pleasant by several **parks** and the **recreation zone with sports fields by the Vltava River**.