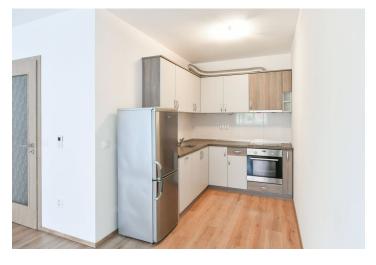

The multifunctional building was completed in 2016. Windows are plastic with interior blinds; floors are laminate. The kitchen is fully equipped, and the entrance hall and the bedroom have built-in wardrobes. The purchase price includes a **garage and cellar storage unit**. The building has an elevator, and the common areas and **park-like surroundings** are well maintained.