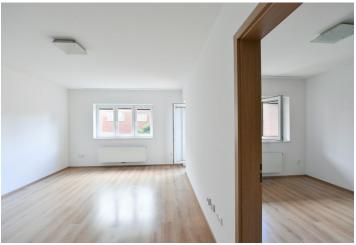

The practical layout of the apartment on the 2nd floor consists of a living room with a kitchenette, one bedroom, a bathroom with a toilet, and an entrance hall. The living room has access to the **west-facing balcony**.

The multifunctional building was completed in 2016. Windows are plastic with interior blinds; floors are laminate. The kitchen is fully equipped, and the entrance hall and the bedroom have built-in wardrobes. The purchase price includes a **garage and cellar storage unit**. The building has an elevator, and the common areas and **park-like surroundings** are well maintained.