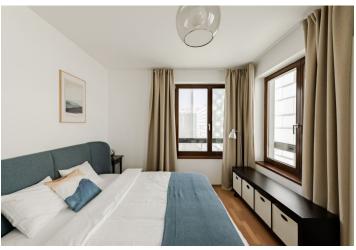

The apartment includes a living room with fully fitted open plan kitchen and corner enclosed balcony facing the courtyard, a bright bedroom with builtin wardrobes, a bathroom with a bathtub and underfloor heating, a separate toilet, and an entrance hall.

Oak parquet floors, tiles, security entry door, exterior glass shades on the windows, washing machine, dishwasher, kitchenware, TV, cellar. A garage parking space is included.