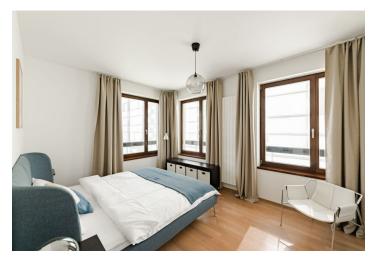

The apartment includes a living room with fully fitted open plan kitchen and corner enclosed balcony facing the courtyard, a bright bedroom with builtin wardrobes, a bathroom with a bathtub and underfloor heating, a separate toilet, and an entrance hall.

Oak parquet floors, tiles, security entry door, exterior glass shades on the windows, washing machine, dishwasher, kitchenware, TV, cellar. A garage parking space is included.