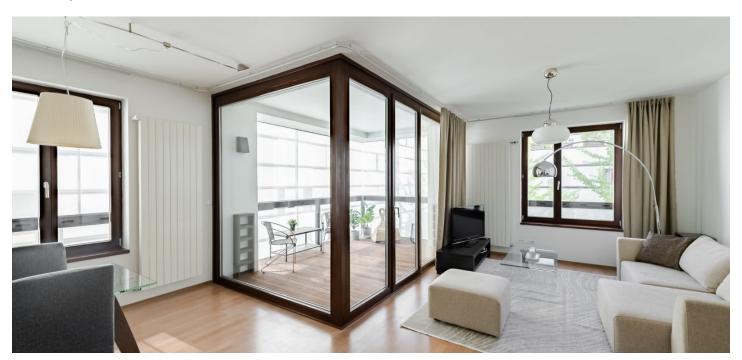

## Rented

This furnished apartment with a 10 m<sup>2</sup> enclosed balcony is on the 3rd floor of a fully refurbished industrial building converted into the Cornlofts Šaldova modern development. Located on a quiet street in a highly sought-after Prague 8 area close to the Karlín business zone, with full amenities and quick connections to the city center, just three minutes from the Křižíkova metro station and tram stop. Building amenities include an elevator, 24/7 security, security cameras, a shared landscaped courtyard garden, and underground parking.

The apartment includes a living room with fully fitted open plan kitchen and corner enclosed balcony facing the courtyard, a bright bedroom with builtin wardrobes, a bathroom with a bathtub and underfloor heating, a separate toilet, and an entrance hall.

Oak parquet floors, tiles, security entry door, exterior glass shades on the windows, washing machine, dishwasher, kitchenware, TV, cellar. A garage parking space is included.