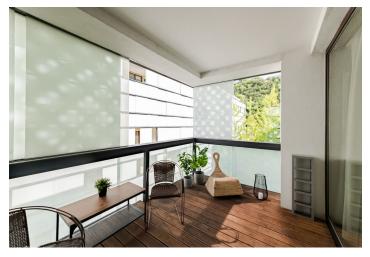

## Rented

This furnished apartment with a 10 m<sup>2</sup> enclosed balcony is on the 3rd floor of a fully refurbished industrial building converted into the Cornlofts Šaldova modern development. Located on a quiet street in a highly sought-after Prague 8 area close to the Karlín business zone, with full amenities and quick connections to the city center, just three minutes from the Křižíkova metro station and tram stop. Building amenities include an elevator, 24/7 security, security cameras, a shared landscaped courtyard garden, and underground parking.

The apartment includes a living room with fully fitted open plan kitchen and corner enclosed balcony facing the courtyard, a bright bedroom with builtin wardrobes, a bathroom with a bathtub and underfloor heating, a separate toilet, and an entrance hall.