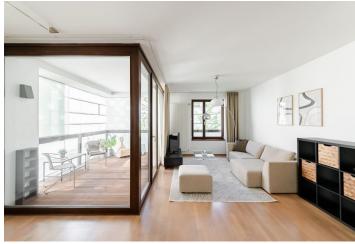

## Rented

This furnished apartment with a 10 m<sup>2</sup> enclosed balcony is on the 3rd floor of a fully refurbished industrial building converted into the Cornlofts Šaldova modern development. Located on a quiet street in a highly sought-after Prague 8 area close to the Karlín business zone, with full amenities and quick connections to the city center, just three minutes from the Křižíkova metro station and tram stop. Building amenities include an elevator, 24/7 security, security cameras, a shared landscaped courtyard garden, and underground parking.

The apartment includes a living room with fully fitted open plan kitchen and corner enclosed balcony facing the courtyard, a bright bedroom with builtin wardrobes, a bathroom with a bathtub and underfloor heating, a separate toilet, and an entrance hall.