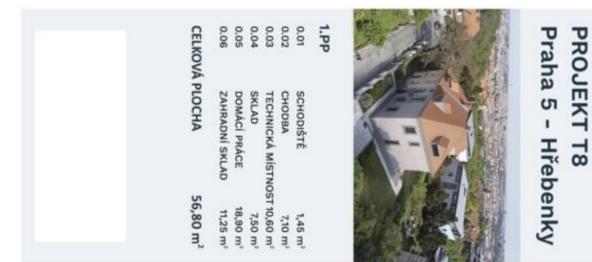

351 m², Prague 5, Smíchov

| 1.07                 | CELKOV         | 1.05<br>1.06                                 | 1.01<br>1.02<br>1.04                                               | 1.NP                                   | PR0<br>Pral                  |
|----------------------|----------------|----------------------------------------------|--------------------------------------------------------------------|----------------------------------------|------------------------------|
| TERASA               | CELKOVÁ PLOCHA | KUCHYNĚ<br>OBÝVACÍ POKOJ                     | VSTOP, SCHODISTE<br>HALA<br>WC<br>ŠATNA                            |                                        | PROJEKT T8<br>Praha 5 - Hřeb |
| 15,00 m <sup>3</sup> | 93,00 m²       | 11,65 m <sup>3</sup><br>45,80 m <sup>3</sup> | 10,40 m <sup>3</sup><br>2,65 m <sup>3</sup><br>9,85 m <sup>3</sup> | ************************************** | T8<br>Hřebenky               |