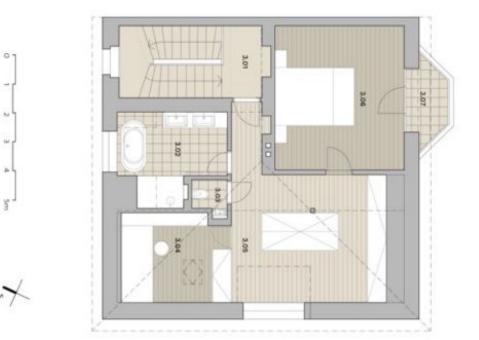

| 3.07                | CELKOV               | 3.06     | 3.05                 | 3.04                 | 3.03                | 3.02                 | 3.01                 | 3.NP |                       |
|---------------------|----------------------|----------|----------------------|----------------------|---------------------|----------------------|----------------------|------|-----------------------|
| BALKON              | CELKOVÁ PLOCHA       | LOŽNICE  | ŠATNA                | PRACOVNA             | WC                  | KOUPELNA             | SCHODIŠTĚ            |      | 10-                   |
| 3,40 m <sup>3</sup> | 83,50 m <sup>2</sup> | 22,00 m² | 26,20 m <sup>3</sup> | 11,30 m <sup>3</sup> | 1,40 m <sup>3</sup> | 10,10 m <sup>3</sup> | 12,50 m <sup>2</sup> |      | and the second second |