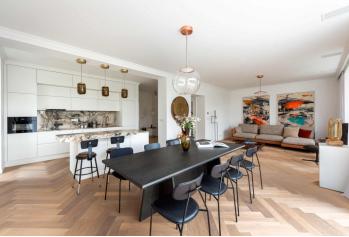

The dominant feature of the 1st floor is the over **50-meter living space** with a kitchen, dining room, **bay window**, and access to the **terrace**. Also on this level there is a cloakroom, a toilet, and an entrance hall, and a staircase. On the 2nd floor there are 2 large bedrooms (1 with a bay window), a study with a **small balcony**, a bathroom (bathtub, toilet, 2 sinks), and a hallway. In the attic there is a master bedroom with a **beautiful view of Prague**, a generously designed dressing room and bathroom, a separate toilet, and a room with versatile use (for example, as a study). The basement houses a laundry room, utility room, and storage, with space enough for the creation of a **wine cellar**.

The villa was built in **1912** according to the designs of a successful architect of the time. The recent reconstruction honored the architect's original intention, but the interior was also conceived in the spirit of current design trends. The casement windows with insulating double glazing and brass fittings are new; the entrance door is a replica of the original one. The interior is ventilated by 220 cm high rebated doors from the Italian brand Pivato and double-leaf glass doors, the rooms are unified by a thresholdless two-layer Berger oak floor in a tree pattern, and the staircase is lined with custom-made Portuguese merraz (95% marble without a single joint) and surrounded by a refurbished original railing. The kitchen, with a central island and Brazilian quartzite bar, is equipped with Miele appliances and a stainless steel sink and faucet in a copper shade. The exclusive appearance of the bathrooms with large-format Spanish and Italian tiles is complemented by Villeroy & Boch minimalist fittings and high-quality Gessi faucets. The ground floor and staircase landings have underfloor heating, with radiators on the upper floors. Unobtrusive air-conditioning units located in the false ceilings are used to cool all living rooms. The house is secured by an electronic security system with the possibility of connecting it to a central protection desk. A grass lawn with automatic irrigation was laid in the garden, and a practical garden house is located under the terrace. The surface of the 2 outdoor parking spaces is made of natural quartzite stone paving.