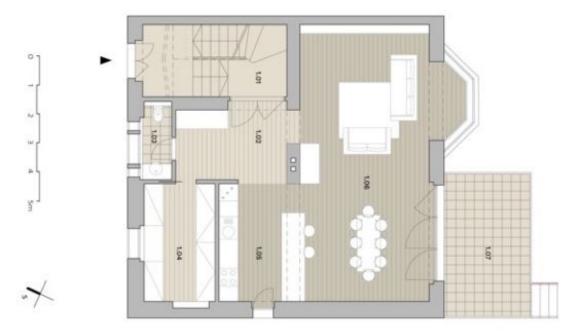

| 2.07                | CELKOV    | 2.06                 | 2.04                 | 2.03             | 2.01                | 2.NP                       | PR0<br>Prat                 |
|---------------------|-----------|----------------------|----------------------|------------------|---------------------|----------------------------|-----------------------------|
| BALKON              | IÁ PLOCHA | LOŽNICE              | 1 OŽNICE             | LOŽNICE/PRACOVNA | CHODBA              | )<br>)<br>)<br>)<br>)<br>) | PROJEKT T8<br>Praha 5 - Hře |
| 1,75 m <sup>3</sup> | 90,30 m²  | 26,00 m <sup>2</sup> | 13,15 m <sup>2</sup> |                  | 12,35 m²<br>6,05 m² |                            | T8<br>Hřebenky              |