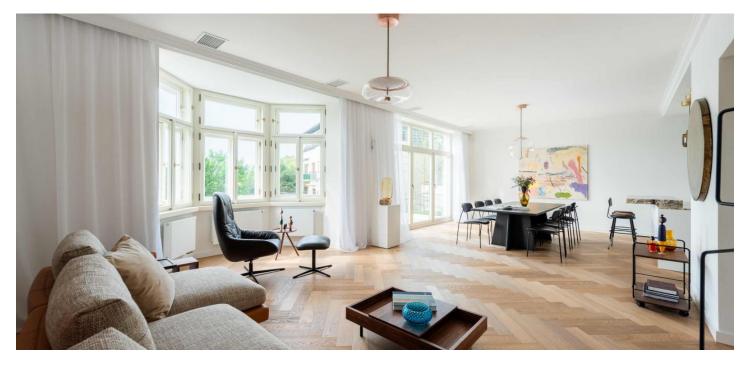

The dominant feature of the 1st floor is the over **50-meter living space** with a kitchen, dining room, **bay window**, and access to the **terrace**. Also on this level there is a cloakroom, a toilet, and an entrance hall, and a staircase. On the 2nd floor there are 2 large bedrooms (1 with a bay window), a study with a **small balcony**, a bathroom (bathtub, toilet, 2 sinks), and a hallway. In the attic there is a master bedroom with a **beautiful view of Prague**, a generously designed dressing room and bathroom, a separate toilet, and a room with versatile use (for example, as a study). The basement houses a laundry room, utility room, and storage, with space enough for the creation of a **wine cellar**.

The villa was built in **1912** according to the designs of a successful architect of the time. The recent reconstruction honored the architect's original intention, but the interior was also conceived in the spirit of current design trends. The casement windows with insulating double glazing and brass fittings are new; the entrance door is a replica of the original one. The interior is ventilated by 220 cm high rebated doors from the Italian brand Pivato and double-leaf glass doors, the rooms are unified by a thresholdless two-layer Berger oak floor in a tree pattern, and the staircase is lined with custom-made Portuguese merraz (95% marble without a single joint) and surrounded by a refurbished original railing. The kitchen, with a central island and Brazilian quartzite bar, is equipped with Miele appliances and a stainless steel sink and faucet in a copper shade. The exclusive appearance of the bathrooms with large-format Spanish and Italian tiles is complemented by Villeroy & Boch minimalist fittings and high-quality Gessi faucets. The ground floor and staircase landings have underfloor heating, with radiators on the upper floors. Unobtrusive air-conditioning units located in the false ceilings are used to cool all living rooms. The house is secured by an electronic security system with the possibility of connecting it to a central protection desk. A grass lawn with automatic irrigation was laid in the garden, and a practical garden house is located under the terrace. The surface of the 2 outdoor parking spaces is made of natural quartzite stone paving.