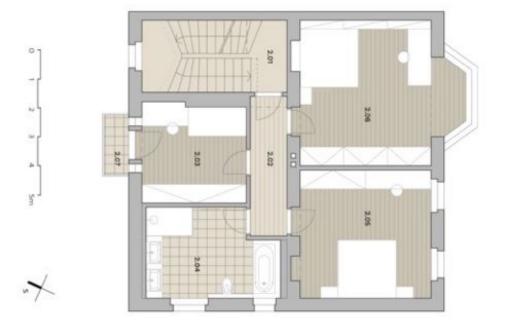

| 2.07                | CELKOV    | 2.06                 | 2.04                 | 2.03             | 2.01                | 2.NP                       | PR0<br>Prat                 |
|---------------------|-----------|----------------------|----------------------|------------------|---------------------|----------------------------|-----------------------------|
| BALKON              | IÁ PLOCHA | LOŽNICE              | 1 OŽNICE             | LOŽNICE/PRACOVNA | CHODBA              | )<br>)<br>)<br>)<br>)<br>) | PROJEKT T8<br>Praha 5 - Hře |
| 1,75 m <sup>3</sup> | 90,30 m²  | 26,00 m <sup>2</sup> | 13,15 m <sup>2</sup> |                  | 12,35 m²<br>6,05 m² |                            | T8<br>Hřebenky              |