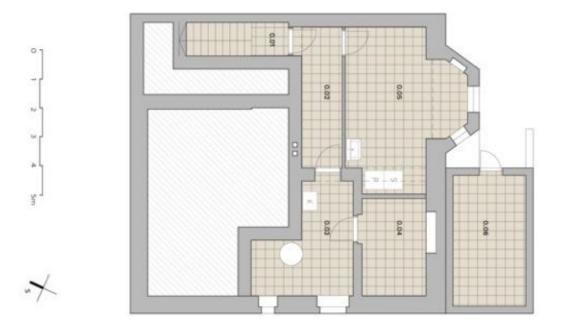

351 m², Prague 5, Smíchov

| 1.07                 | CELKOV         | 1.05<br>1.06                                 | 1.01<br>1.02<br>1.04                                               | 1.NP                                   | PR0<br>Pral                  |
|----------------------|----------------|----------------------------------------------|--------------------------------------------------------------------|----------------------------------------|------------------------------|
| TERASA               | CELKOVÁ PLOCHA | KUCHYNĚ<br>OBÝVACÍ POKOJ                     | VSTOP, SCHODISTE<br>HALA<br>WC<br>ŠATNA                            |                                        | PROJEKT T8<br>Praha 5 - Hřeb |
| 15,00 m <sup>3</sup> | 93,00 m²       | 11,65 m <sup>3</sup><br>45,80 m <sup>3</sup> | 10,40 m <sup>3</sup><br>2,65 m <sup>3</sup><br>9,85 m <sup>3</sup> | ************************************** | T8<br>Hřebenky               |