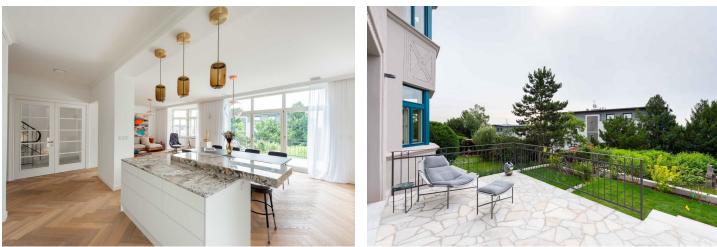

The dominant feature of the 1st floor is the over **50-meter living space** with a kitchen, dining room, **bay window**, and access to the **terrace**. Also on this level there is a cloakroom, a toilet, and an entrance hall, and a staircase. On the 2nd floor there are 2 large bedrooms (1 with a bay window), a study with a **small balcony**, a bathroom (bathtub, toilet, 2 sinks), and a hallway. In the attic there is a master bedroom with a **beautiful view of Prague**, a generously designed dressing room and bathroom, a separate toilet, and a room with versatile use (for example, as a study). The basement houses a laundry room, utility room, and storage, with space enough for the creation of a **wine cellar**.

The villa was built in **1912** according to the designs of a successful architect of the time. The recent reconstruction honored the architect's original intention, but the interior was also conceived in the spirit of current design trends. The casement windows with insulating double glazing and brass fittings are new; the entrance door is a replica of the original one. The interior is ventilated by 220 cm high rebated doors from the Italian brand Pivato and double-leaf glass doors, the rooms are unified by a thresholdless two-layer Berger oak floor in a tree pattern, and the staircase is lined with custom-made Portuguese merraz (95% marble without a single joint) and surrounded by a refurbished original railing. The kitchen, with a central island and Brazilian quartzite bar, is equipped with Miele appliances and a stainless steel sink and faucet in a copper shade. The exclusive appearance of the bathrooms with large-format Spanish and Italian tiles is complemented by Villeroy & Boch minimalist fittings and high-quality Gessi faucets. The ground floor and staircase landings have underfloor heating, with radiators on the upper floors. Unobtrusive air-conditioning units located in the false ceilings are used to cool all living rooms. The house is secured by an electronic security system with the possibility of connecting it to a central protection desk. A grass lawn with automatic irrigation was laid in the garden, and a practical garden house is located under the terrace. The surface of the 2 outdoor parking spaces is made of natural quartzite stone paving.

Smíchov shopping center, schools, kindergartens, the **French lyceum**, as well as the **landscaped Sacré Coeur and Bertramka parks** are in the vicinity of this pleasantly peaceful location. By car, it is possible to easily connect to a tunnel complex, and public transport to the center (Charles Square) is provided by buses.