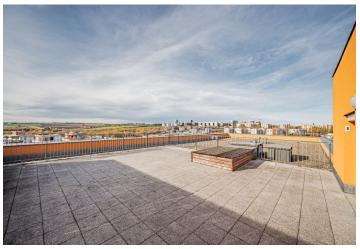

## Rented

This semi-furnished studio apartment with a large terrace and far-reaching green views, on the 3rd floor of a residential building with no elevator, is located in a quiet residential neighborhood near the Řepora forest park with several ponds, within easy reach of the Luka metro station, services and amenities, and with quick access to the German School in Jinonice and the popular Prokopské Valley.

The apartment includes a living room/bedroom with a fully fitted open plan kitchen and access to a large terrace, a bathroom with a bathtub and a toilet, a storage room, and an entrance hall.

Laminate floating floors, tiles, underfloor heating in the bathroom, washing machine, dishwasher, induction cooktop. A garage parking space is included.