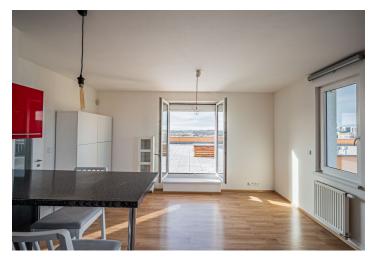

## Rented

This semi-furnished studio apartment with a large terrace and far-reaching green views, on the 3rd floor of a residential building with no elevator, is located in a quiet residential neighborhood near the Řepora forest park with several ponds, within easy reach of the Luka metro station, services and amenities, and with quick access to the German School in Jinonice and the popular Prokopské Valley.

The apartment includes a living room/bedroom with a fully fitted open plan kitchen and access to a large terrace, a bathroom with a bathtub and a toilet, a storage room, and an entrance hall.

Laminate floating floors, tiles, underfloor heating in the bathroom, washing machine, dishwasher, induction cooktop. A garage parking space is included.