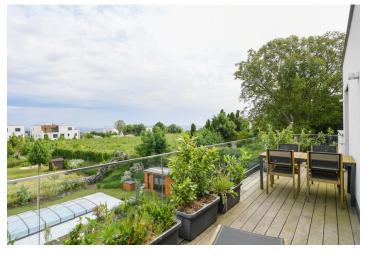

\* Area of the unit according to the Civil Code. The area consists of the sum total area of the entire unit bounded by perimeter walls.

Rented

Benefiting from a wonderful location, a sauna, and a terrace, this fully furnished apartment is situated on the second floor of the modern gated La Crone residential project with a 24/7 reception, security, and underground parking, in a prestigious residential area in Prague 6. An attractive quiet location in close vicinity of the Strahov Stadium, Prague Castle, and popular Ladronka Park with many sports and relaxation opportunities and quick connections to the city center (tram, bus - about ten min. to the Hradčanská and Anděl metro stations). Conveniently located for the airport and international schools in Prague 6, with a bus stop right next to the residence.

The interior features a living room with a dining area and a fully fitted open plan kitchen, 2 bedrooms with built-in wardrobes, 2 bathrooms (walk-in shower, bidet, toilet/bathtub, toilet), a **sauna**, and an entrance hall with built-in wardrobes. The **terrace** (facing the green courtyard) is accessible from the living room and one bedroom.