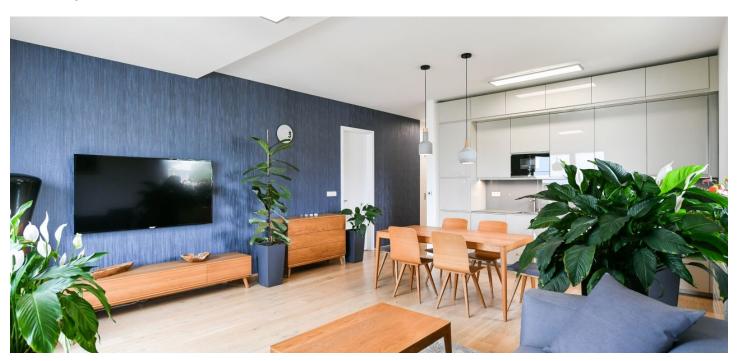

The interior features a living room with a dining area and a fully fitted open plan kitchen, 2 bedrooms with built-in wardrobes, 2 bathrooms (walk-in shower, bidet, toilet/bathtub, toilet), a **sauna**, and an entrance hall with built-in wardrobes. The **terrace** (facing the green courtyard) is accessible from the living room and one bedroom.

**Hardwood floors**, tiles, security entry door, underfloor heating in the bathrooms, washer, dryer, dishwasher, induction cooktop, microwave oven, TV, private fitness room for residents, guest parking. A **garage parking** space is included.