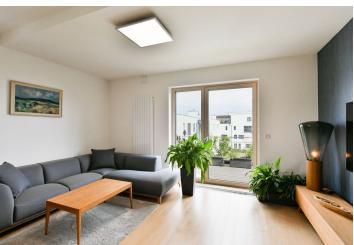

The interior features a living room with a dining area and a fully fitted open plan kitchen, 2 bedrooms with built-in wardrobes, 2 bathrooms (walk-in shower, bidet, toilet/bathtub, toilet), a **sauna**, and an entrance hall with built-in wardrobes. The **terrace** (facing the green courtyard) is accessible from the living room and one bedroom.

**Hardwood floors**, tiles, security entry door, underfloor heating in the bathrooms, washer, dryer, dishwasher, induction cooktop, microwave oven, TV, private fitness room for residents, guest parking. A **garage parking** space is included.