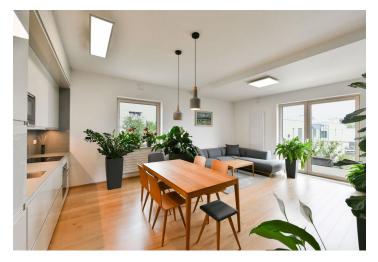

The interior features a living room with a dining area and a fully fitted open plan kitchen, 2 bedrooms with built-in wardrobes, 2 bathrooms (walk-in shower, bidet, toilet/bathtub, toilet), a **sauna**, and an entrance hall with built-in wardrobes. The **terrace** (facing the green courtyard) is accessible from the living room and one bedroom.

**Hardwood floors**, tiles, security entry door, underfloor heating in the bathrooms, washer, dryer, dishwasher, induction cooktop, microwave oven, TV, private fitness room for residents, guest parking. A **garage parking** space is included.