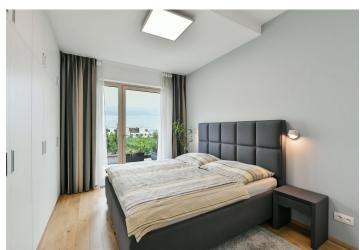

The interior features a living room with a dining area and a fully fitted open plan kitchen, 2 bedrooms with built-in wardrobes, 2 bathrooms (walk-in shower, bidet, toilet/bathtub, toilet), a **sauna**, and an entrance hall with built-in wardrobes. The **terrace** (facing the green courtyard) is accessible from the living room and one bedroom.

**Hardwood floors**, tiles, security entry door, underfloor heating in the bathrooms, washer, dryer, dishwasher, induction cooktop, microwave oven, TV, private fitness room for residents, guest parking. A **garage parking** space is included.