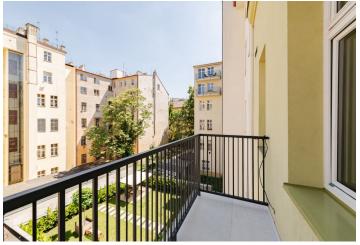

The layout consists of a living room with a kitchen, 2 bedrooms, a bathroom (2 showers, 2 sinks, a toilet, a niche for a washing machine and a dryer), a separate toilet, and an entrance hall. From the living room it is possible to enter the **east-facing balcony into the courtyard.** The larger bedroom (25 sq. m.) is walk-through. With an easy modification, it is possible to create a corridor with a separate entrance to the second bedroom.

Floor area 81.1 m<sup>2</sup>, balcony 2.7 m<sup>2</sup>.