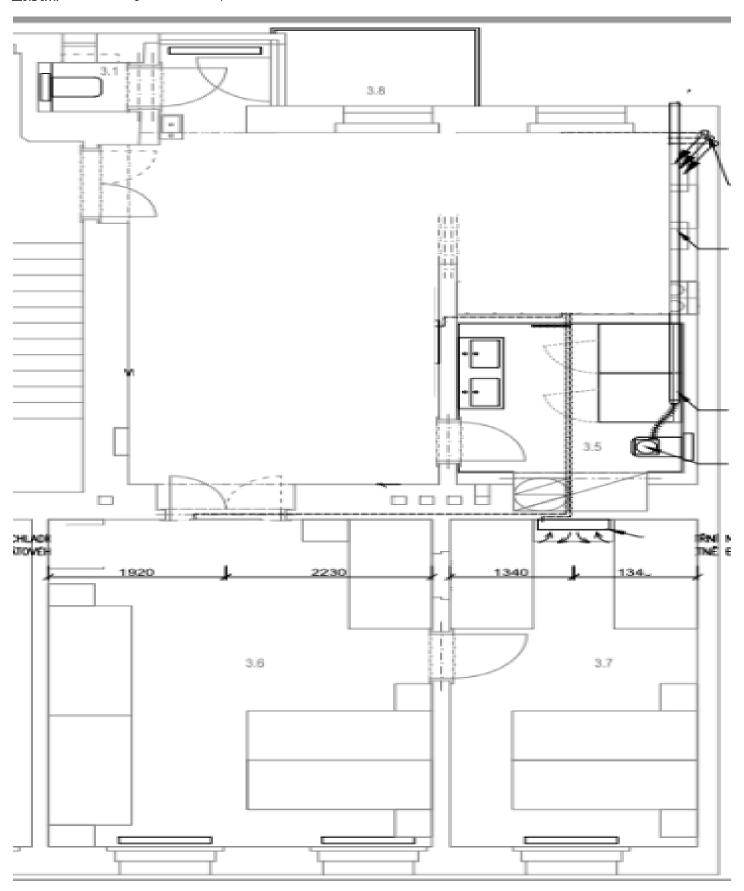

The layout consists of a living room with a kitchen, 2 bedrooms, a bathroom (2 showers, 2 sinks, a toilet, a niche for a washing machine and a dryer), a separate toilet, and an entrance hall. From the living room it is possible to enter the **east-facing balcony into the courtyard.** The larger bedroom (25 sq. m.) is walk-through. With an easy modification, it is possible to create a corridor with a separate entrance to the second bedroom.

Floor area 81.1 m<sup>2</sup>, balcony 2.7 m<sup>2</sup>.