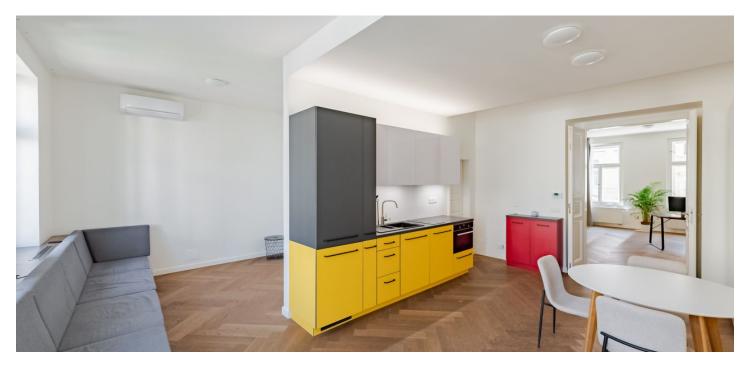

The layout consists of a living room with a kitchen, 2 bedrooms, a bathroom (2 showers, 2 sinks, a toilet, a niche for a washing machine and a dryer), a separate toilet, and an entrance hall. From the living room it is possible to enter the **east-facing balcony into the courtyard.** The larger bedroom (25 sq. m.) is walk-through. With an easy modification, it is possible to create a corridor with a separate entrance to the second bedroom.

The house and apartment were **expensively and completely reconstructed** in 2019. All rooms have **air-conditioning**, **wooden floors**, **casement windows**, and doors are replicas of the original ones. The kitchen is fully equipped; the bathroom sanitary ware is of a **higher standard**. The common areas have sensitively renovated original craftsmanship elements. **No elevator in the building**.