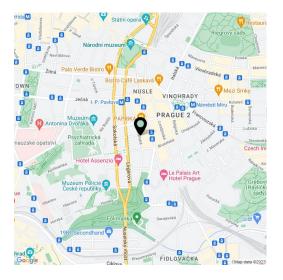

\* Area of the unit according to the Civil Code. The area consists of the sum total area of the entire unit bounded by perimeter walls.

This completely renovated, air-conditioned apartment with high ceilings and a balcony towards a nicely landscaped quiet courtyard is located on the 2nd floor of a historic apartment building on a side one-way street in the wider center, in Vinohrady, near the I.P. Pavlova metro station.

The convenient location allows you to be in the city center in no time, near everything you need and in one of the **many nearby parks**. The I.P. Pavlova metro station is about a 5-minute walk away, and a tram stop is even closer. There are restaurants, cafes, shops, medical services, state and private schools, including a **Lauder's kindergarten**, **elementary school**, **and high school**. The location is very pleasant thanks to the Na Bělehradské, Folimanka, Grébovka, and Kateřinská zahrada **parks**.