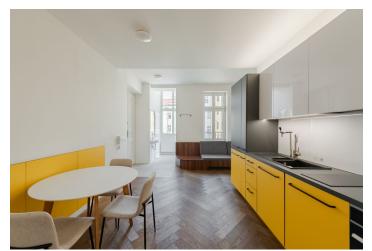

The layout consists of a living room with a kitchen, 2 bedrooms, a bathroom (2 showers, 2 sinks, a toilet, a niche for a washing machine and a dryer), a separate toilet, and an entrance hall. From the living room it is possible to enter the **east-facing balcony into the courtyard.** The larger bedroom (25 sq. m.) is walk-through. With an easy modification, it is possible to create a corridor with a separate entrance to the second bedroom.

The house and apartment were **expensively and completely reconstructed** in 2019. All rooms have **air-conditioning**, **wooden floors**, **casement windows**, and doors are replicas of the original ones. The kitchen is fully equipped; the bathroom sanitary ware is of a **higher standard**. The common areas have sensitively renovated original craftsmanship elements. **No elevator in the building**.