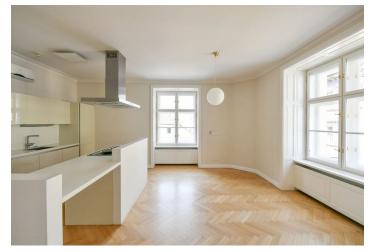

entertainment center. Conveniently located for the French

School.

Rented

The lower level of the apartment features a spacious corner living room with a **fireplace** and fully fitted open plan kitchen, a bedroom/study, a toilet, and an entrance hall. There is a **walk-in closet** on the mezzanine floor. The upper (attic) floor includes a master bedroom with an en-suite bathroom (shower, toilet), a large fitted **walk-in closet**, two bedrooms with built-in wardrobes, a family bathroom (bathtub, toilet), a utility room, and a hall.

**Air-conditioning**, hardwood parquet floors, wooden floating floors, tiles, ample storage space, security entry door, gas boiler, underfloor heating in bathrooms, washer, dryer, **Miele** kitchen appliances, dishwasher, induction cooktop, alarm, **cellar**. A **garage** with storage space and a charger for electric cars is included.