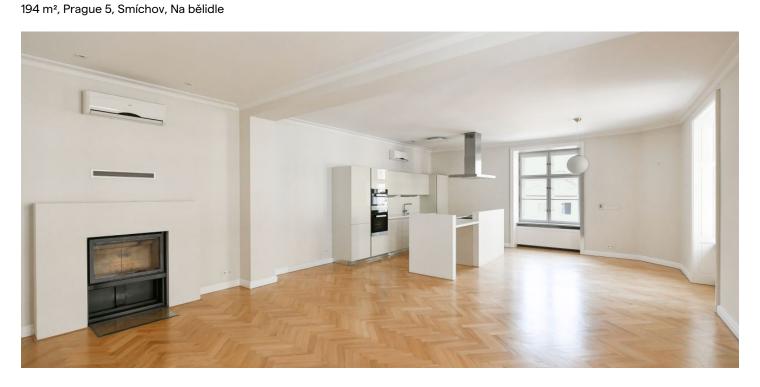

## **Apartment Four-bedroom (5+kk)**

194 m², Prague 5, Smíchov, Na bělidle

| Total area       | 194 m²                                                                                                 |
|------------------|--------------------------------------------------------------------------------------------------------|
| Parking          | Garage.                                                                                                |
| Garage           | Yes                                                                                                    |
| Cellar           | Yes                                                                                                    |
| Service price    | Monthly deposit for services<br>and water: CZK 4,500. Gas<br>and electricity are billed<br>separately. |
| Reference number | 101841                                                                                                 |
| Available from   | Immediately                                                                                            |

\* Area of the unit according to the Civil Code. The area consists of the sum total area of the entire unit bounded by perimeter walls.

This unfurnished air-conditioned split-level apartment is on the 3rd floor of a refurbished residential building with an elevator in close vicinity of the Vltava riverbank. Boasting very quick access to the city center, just a short walk to the Anděl metro station. The location offers full amenities and services within easy reach incl. the Nový Smíchov commercial and

entertainment center. Conveniently located for the French

School.

Rented

The lower level of the apartment features a spacious corner living room with a **fireplace** and fully fitted open plan kitchen, a bedroom/study, a toilet, and an entrance hall. There is a **walk-in closet** on the mezzanine floor. The upper (attic) floor includes a master bedroom with an en-suite bathroom (shower, toilet), a large fitted **walk-in closet**, two bedrooms with built-in wardrobes, a family bathroom (bathtub, toilet), a utility room, and a hall.

**Air-conditioning**, hardwood parquet floors, wooden floating floors, tiles, ample storage space, security entry door, gas boiler, underfloor heating in bathrooms, washer, dryer, **Miele** kitchen appliances, dishwasher, induction cooktop, alarm, **cellar**. A **garage** with storage space and a charger for electric cars is included.