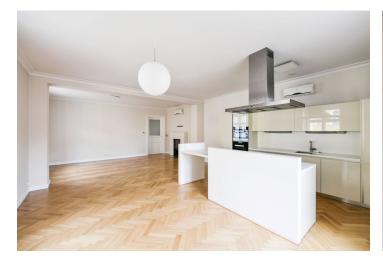

entertainment center. Conveniently located for the French

School.

Rented

The lower level of the apartment features a spacious corner living room with a **fireplace** and fully fitted open plan kitchen, a bedroom/study, a toilet, and an entrance hall. There is a **walk-in closet** on the mezzanine floor. The upper (attic) floor includes a master bedroom with an en-suite bathroom (shower, toilet), a large fitted **walk-in closet**, two bedrooms with built-in wardrobes, a family bathroom (bathtub, toilet), a utility room, and a hall.

**Air-conditioning**, hardwood parquet floors, wooden floating floors, tiles, ample storage space, security entry door, gas boiler, underfloor heating in bathrooms, washer, dryer, **Miele** kitchen appliances, dishwasher, induction cooktop, alarm, **cellar**. A **garage** with storage space and a charger for electric cars is included.