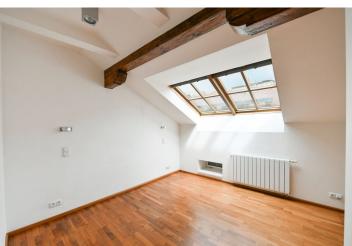

\* Area of the unit according to the Civil Code. The area consists of the sum total area of the entire unit bounded by perimeter walls.

This unfurnished air-conditioned split-level apartment is on the 3rd floor of a refurbished residential building with an elevator in close vicinity of the Vltava riverbank. Boasting very quick access to the city center, just a short walk to the Anděl metro station. The location offers full amenities and services within easy reach incl. the Nový Smíchov commercial and

entertainment center. Conveniently located for the French

School.

Rented

The lower level of the apartment features a spacious corner living room with a **fireplace** and fully fitted open plan kitchen, a bedroom/study, a toilet, and an entrance hall. There is a **walk-in closet** on the mezzanine floor. The upper (attic) floor includes a master bedroom with an en-suite bathroom (shower, toilet), a large fitted **walk-in closet**, two bedrooms with built-in wardrobes, a family bathroom (bathtub, toilet), a utility room, and a hall.

**Air-conditioning**, hardwood parquet floors, wooden floating floors, tiles, ample storage space, security entry door, gas boiler, underfloor heating in bathrooms, washer, dryer, **Miele** kitchen appliances, dishwasher, induction cooktop, alarm, **cellar**. A **garage** with storage space and a charger for electric cars is included.