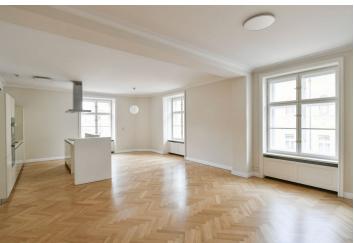

entertainment center. Conveniently located for the French

School.

Rented

The lower level of the apartment features a spacious corner living room with a **fireplace** and fully fitted open plan kitchen, a bedroom/study, a toilet, and an entrance hall. There is a **walk-in closet** on the mezzanine floor. The upper (attic) floor includes a master bedroom with an en-suite bathroom (shower, toilet), a large fitted **walk-in closet**, two bedrooms with built-in wardrobes, a family bathroom (bathtub, toilet), a utility room, and a hall.

**Air-conditioning**, hardwood parquet floors, wooden floating floors, tiles, ample storage space, security entry door, gas boiler, underfloor heating in bathrooms, washer, dryer, **Miele** kitchen appliances, dishwasher, induction cooktop, alarm, **cellar**. A **garage** with storage space and a charger for electric cars is included.