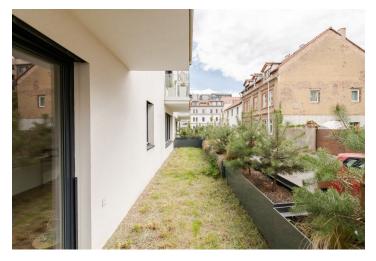

The apartment includes a living room with a fully fitted open plan kitchen and green **terrace** facing the street, 2 bedrooms with access to a **terrace** facing the courtyard, a bathroom (bathtub, toilet), an additional toilet, and an entrance hall.