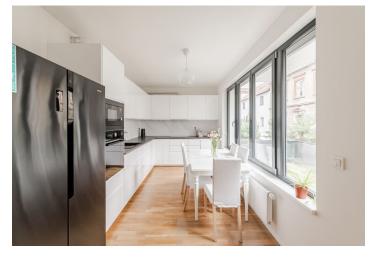

The apartment includes a living room with a fully fitted open plan kitchen and green **terrace** facing the street, 2 bedrooms with access to a **terrace** facing the courtyard, a bathroom (bathtub, toilet), an additional toilet, and an entrance hall.

Hardwood floors, tiles, security entry door, automatic exterior blinds, central heating, washer, dryer, dishwasher, induction cooktop, American type fridge, microwave oven, TV, garden furniture. A garage parking space is included. Available from August 1st, 2023 (or from mid July).