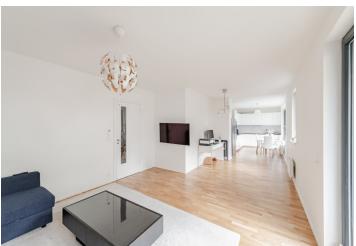

The apartment includes a living room with a fully fitted open plan kitchen and green **terrace** facing the street, 2 bedrooms with access to a **terrace** facing the courtyard, a bathroom (bathtub, toilet), an additional toilet, and an entrance hall.