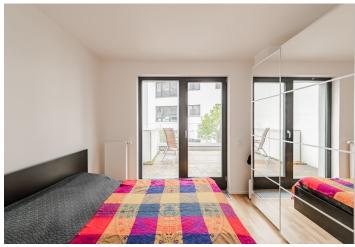

The apartment includes a living room with a fully fitted open plan kitchen and green **terrace** facing the street, 2 bedrooms with access to a **terrace** facing the courtyard, a bathroom (bathtub, toilet), an additional toilet, and an entrance hall.

Hardwood floors, tiles, security entry door, automatic exterior blinds, central heating, washer, dryer, dishwasher, induction cooktop, American type fridge, microwave oven, TV, garden furniture. A garage parking space is included. Available from August 1st, 2023 (or from mid July).