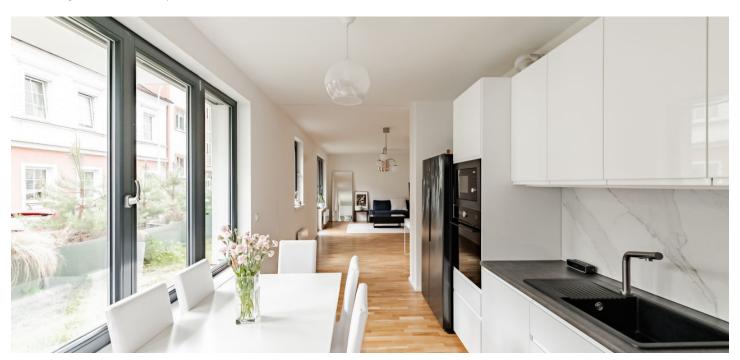

The apartment includes a living room with a fully fitted open plan kitchen and green **terrace** facing the street, 2 bedrooms with access to a **terrace** facing the courtyard, a bathroom (bathtub, toilet), an additional toilet, and an entrance hall.

Hardwood floors, tiles, security entry door, automatic exterior blinds, central heating, washer, dryer, dishwasher, induction cooktop, American type fridge, microwave oven, TV, garden furniture. A garage parking space is included. Available from August 1st, 2023 (or from mid July).