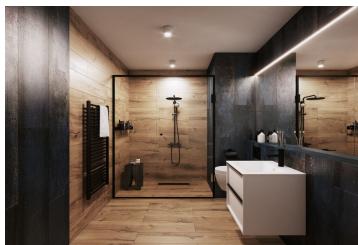

The facilities include **underfloor heating**, large-format plastic windows with triple-glazed panes, quality vinyl floors, a security entrance door, large-format tiles in the bathroom, and **Grohe** sanitary ware in the modern dark shade of Hard Graphite. It is necessary to purchase **a parking space and a cellar storage unit**.