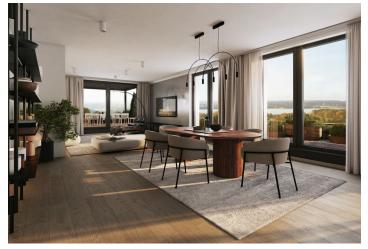

The area of the 1st floor apartment will consist of a living space with a preparation for a kitchen, 2 bedrooms, a bathroom, a separate toilet, a utility room, and a foyer. The living room will have access to a large south-facing terrace connected to the garden.

The facilities include **underfloor heating**, large-format plastic windows with triple-glazed panes, quality vinyl floors, a security entrance door, large-format tiles in the bathroom, and **Grohe** sanitary ware in the modern dark shade of Hard Graphite. It is necessary to purchase **a parking space and a cellar storage unit**.