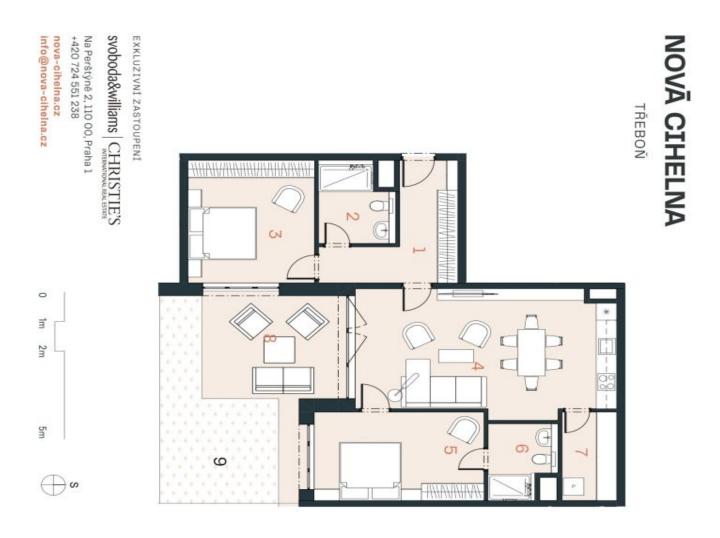

The area of the 1st floor apartment will consist of a living space with a preparation for a kitchen, 2 bedrooms, a bathroom, a separate toilet, a utility room, and a foyer. The living room will have access to a large south-facing terrace connected to the garden.

Floor area 92.44 m², terrace 18.38 m², garden 16.92 m².

For more information, please visit the project website www.nova-cihelna.cz.

## Apartment Two-bedroom (3+kk)

€ 418 685 I CZK 10 471 311

92.44 m², Jindřichův Hradec, Třeboň, Svobody

| DISPOZICE         3+KK           PODLAŽÍ         2.NP           Č. Místnost         m²           1 Předsíň         10,35           2 Koupelna         5,85           3 Pokoj         15,68           4 Obytný pokoj + KK         32,11           5 Ložnice         32,11           6 Koupelna         4,67           7 Technická místnost         4,86           Užitná plocha**         88,84           Podlahová plocha*         88,84           Podlahová plocha*         18,38           9 Zahrada         18,38 |
|----------------------------------------------------------------------------------------------------------------------------------------------------------------------------------------------------------------------------------------------------------------------------------------------------------------------------------------------------------------------------------------------------------------------------------------------------------------------------------------------------------------------|
| ISPOZICE  ODLAŽÍ  Mistnost  Předsíň  Koupelna Pokoj  Obytný pokoj + KK  Ložnice  Koupelna Technická místnost  žitná plocha**  odlahová plocha*  Terasa                                                                                                                                                                                                                                                                                                                                                               |
| ISPOZICE  ODLAŽÍ  Mistnost  Předsíň  Koupelna  Pokoj  Obytný pokoj + KK  Ložnice  Koupelna  Technická místnost  Žitná plocha**  odlahová plocha*                                                                                                                                                                                                                                                                                                                                                                     |
| ISPOZICE  ODLAŽÍ  Předsíň  Koupelna  Pokoj  Obytný pokoj + KK  Ložnice  Koupelna  Technická místnost                                                                                                                                                                                                                                                                                                                                                                                                                 |
| ISPOZICE  ODLAŽÍ  Mistnost  Předsíň  Koupelna  Pokoj  Obytný pokoj + KK  Ložnice  Koupelna  Technická místnost                                                                                                                                                                                                                                                                                                                                                                                                       |
| ISPOZICE  ODLAŽÍ  . Mistnost  Předsíň  Koupelna  Pokoj  Obytný pokoj + KK  Ložnice  Koupelna                                                                                                                                                                                                                                                                                                                                                                                                                         |
| ISPOZICE  ODLAŽÍ  Mistnost  Předsíň  Koupelna  Pokoj  Obytný pokoj + KK  Ložnice                                                                                                                                                                                                                                                                                                                                                                                                                                     |
| ISPOZICE  ODLAŽÍ  . Mistnost  Předsíň  Koupelna  Pokoj  Obytný pokoj + KK                                                                                                                                                                                                                                                                                                                                                                                                                                            |
| ISPOZICE  ODLAŽÍ  . Mistnost  Předsíň  Koupelna  Pokoj                                                                                                                                                                                                                                                                                                                                                                                                                                                               |
| ISPOZICE  ODLAŽÍ  Mistnost  Předsíň  Koupelna                                                                                                                                                                                                                                                                                                                                                                                                                                                                        |
| EDNOTKA  JISPOZICE  ODLAŽÍ  Mistnost  Předsíň                                                                                                                                                                                                                                                                                                                                                                                                                                                                        |
| ost                                                                                                                                                                                                                                                                                                                                                                                                                                                                                                                  |
| m                                                                                                                                                                                                                                                                                                                                                                                                                                                                                                                    |
| m                                                                                                                                                                                                                                                                                                                                                                                                                                                                                                                    |
|                                                                                                                                                                                                                                                                                                                                                                                                                                                                                                                      |
|                                                                                                                                                                                                                                                                                                                                                                                                                                                                                                                      |