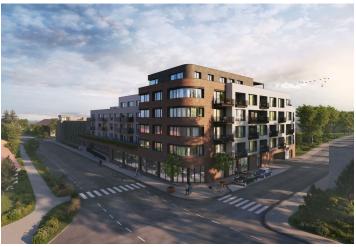

\* Area of the unit according to the Civil Code. The area consists of the sum total area of the entire unit bounded by perimeter walls.

This 2-bedroom apartment with a terrace and a garden is part of the Nová Cihelna project, which is currently being built on the site of a former brickyard that was founded in the 17th century, located in the picturesque spa town of Třeboň. Part of a UNESCO biosphere reserve, it lies in the middle of a romantic landscape, ideal for cyclists, fishermen, and lovers of wellness and relaxation. The apartment is suitable for permanent or recreational living as well as for investment purposes. Estimated completion 3Q/2027.

The Nová Cihelna residential project is located in a quiet part of Třeboň; it will be within walking distance of the Aurora Spa or the beaches of Svět pond. You can easily get to the uniquely preserved historic core of the town on foot or by bike. With a rich spa tradition and lively food scene, it's located in one of the most sought-after recreational places in the Czech Republic, excellently accessible by car, for example, via the D3 highway, but also by public transport (the train station is on the main railway corridor).