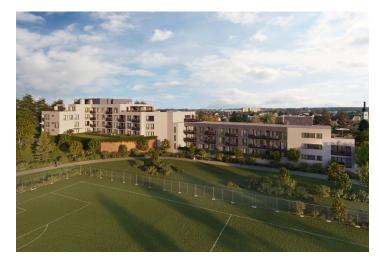

\* Area of the unit according to the Civil Code. The area consists of the sum total area of the entire unit bounded by perimeter walls.

This 2-bedroom apartment with a terrace and a garden is part of the Nová Cihelna project, which is currently being built on the site of a former brickyard that was founded in the 17th century, located in the picturesque spa town of Třeboň. Part of a UNESCO biosphere reserve, it lies in the middle of a romantic landscape, ideal for cyclists, fishermen, and lovers of wellness and relaxation. The apartment is suitable for permanent or recreational living as well as for investment purposes. Estimated completion 3Q/2027.

The Nová Cihelna residential project is located in a quiet part of Třeboň; it will be within walking distance of the Aurora Spa or the beaches of Svět pond. You can easily get to the uniquely preserved historic core of the town on foot or by bike. With a rich spa tradition and lively food scene, it's located in one of the most sought-after recreational places in the Czech Republic, excellently accessible by car, for example, via the D3 highway, but also by public transport (the train station is on the main railway corridor).