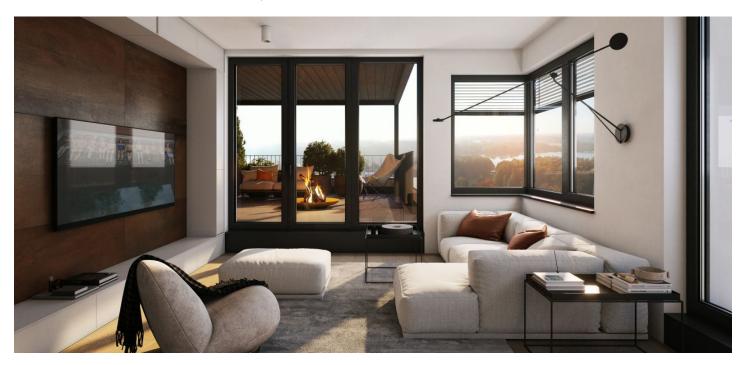

The area of the 1st floor apartment will consist of a living space with a preparation for a kitchen, 2 bedrooms, a bathroom, a separate toilet, a utility room, and a foyer. The living room will have access to a large south-facing terrace connected to the garden.

The facilities include **underfloor heating**, large-format plastic windows with triple-glazed panes, quality vinyl floors, a security entrance door, large-format tiles in the bathroom, and **Grohe** sanitary ware in the modern dark shade of Hard Graphite. It is necessary to purchase **a parking space and a cellar storage unit**.