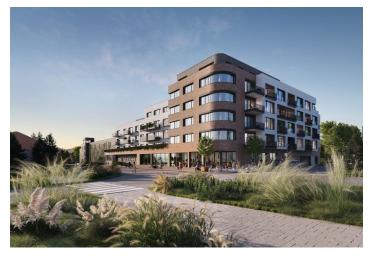

\* Area of the unit according to the Civil Code. The area consists of the sum total area of the entire unit bounded by perimeter walls.

This 2-bedroom apartment with two loggias is part of the Nová Cihelna project, which is currently being built on the site of a former brickyard that was founded in the 17th century, located in the picturesque spa town of Třeboň. Part of a UNESCO biosphere reserve, it lies in the middle of a romantic landscape, ideal for cyclists, fishermen, and lovers of wellness and relaxation. The apartment is suitable for permanent or recreational living as well as for investment purposes. Estimated completion 3Q/2027.

The Nová Cihelna residential project is located in a quiet part of Třeboň; it will be within walking distance of the Aurora Spa or the beaches of Svět pond. You can easily get to the uniquely preserved historic core of the town on foot or by bike. With a rich spa tradition and lively food scene, it's located in one of the most sought-after recreational places in the Czech Republic, excellently accessible by car, for example, via the D3 highway, but also by public transport (the train station is on the main railway corridor).