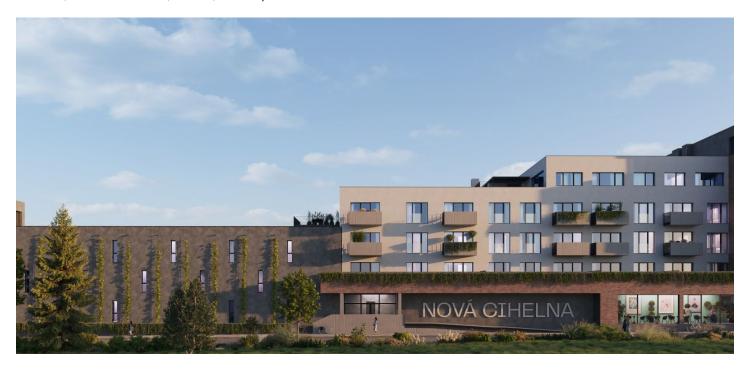

\* Area of the unit according to the Civil Code. The area consists of the sum total area of the entire unit bounded by perimeter walls.

This 2-bedroom apartment with two loggias is part of the Nová Cihelna project, which is currently being built on the site of a former brickyard that was founded in the 17th century, located in the picturesque spa town of Třeboň. Part of a UNESCO biosphere reserve, it lies in the middle of a romantic landscape, ideal for cyclists, fishermen, and lovers of wellness and relaxation. The apartment is suitable for permanent or recreational living as well as for investment purposes. Estimated completion 3Q/2027.

The Nová Cihelna residential project is located in a quiet part of Třeboň; it will be within walking distance of the Aurora Spa or the beaches of Svět pond. You can easily get to the uniquely preserved historic core of the town on foot or by bike. With a rich spa tradition and lively food scene, it's located in one of the most sought-after recreational places in the Czech Republic, excellently accessible by car, for example, via the D3 highway, but also by public transport (the train station is on the main railway corridor).