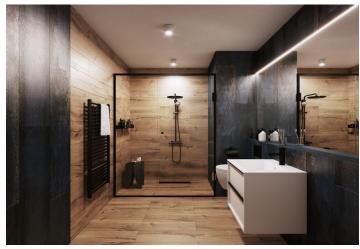

The facilities include underfloor heating, large-format plastic windows with triple-glazed panes, quality vinyl floors, a security entrance door, largeformat tiles in the bathroom, and Grohe sanitary ware in the modern dark shade of Hard Graphite. It is necessary to purchase a parking space and a cellar storage unit.