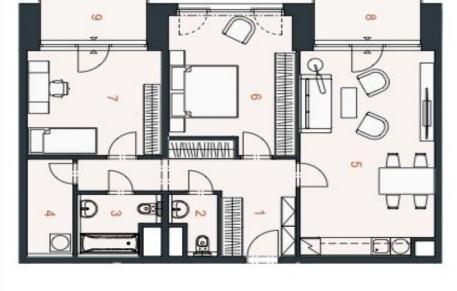

The area of the 1st floor apartment will consist of a living space with a preparation for a kitchen, 2 bedrooms, a bathroom, a separate toilet, a walkwardrobe, and a foyer. The living room and bedroom will have access to a west-facing loggias.

Floor area 89.88 m², loggias 5.08 m² a 5.09 m².

For more information, please visit the project website www.nova-cihelna.cz.

svoboda&williams | CHRISTIE'S

Celková plocha

100,04

5,08

Lodžie

| DIS  | JEDNOTKA<br>DISPOZICE<br>PODLAŽI | 2.16<br>3+KK<br>2.NP |
|------|----------------------------------|----------------------|
| Ç    | Mismost                          | m <sup>2</sup>       |
| -    | Předsíň                          | 13,53                |
| N    | WC                               | 2,41                 |
| ω    | Koupelna + WC                    | 4,41                 |
| 4    | Komora                           | 4,40                 |
| O    | Obytná místnost s kuchyní        | 27,44                |
| G)   | Ložnice                          | 16,87                |
| 7    | Ložnice                          | 14,24                |
| Užib | Jžitná plocha**                  | 83,30                |
| Pod  | Podlahová plocha*                | 89,88                |
| 00   | Lodžie                           | 5,09                 |