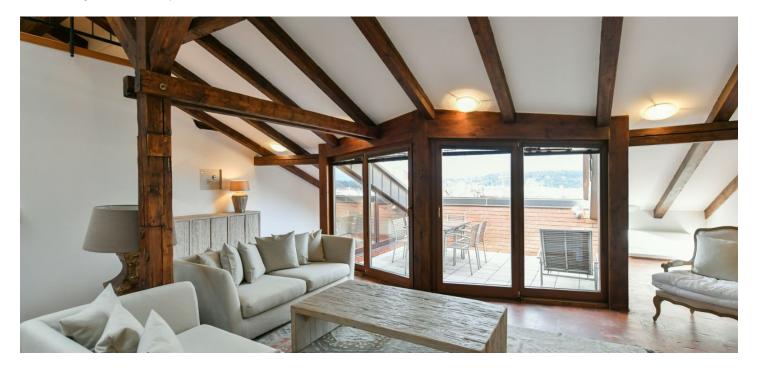

\* Size of the unit according to the Housing Act.
The area consists of the sum total of the internal area of every room.

Stylishly renovated furnished split-level attic apartment with a 13 m² terrace on the 5th floor of a reconstructed Neo-Classic building with an elevator in Vinohrady. Located in a highly sought-after residential neighborhood with full amenities and instant transportation connections, mere steps from the Náměstí Míru metro station and tram links.

The apartment has a spacious living room with a terrace, 2 bedrooms, 2 galleries (one that can be used as a 3rd bedroom), a kitchen, 2 bathrooms, a laundry room, and an extra toilet.

Other features include parquet floors, air-conditioning, marble bathrooms, stone kitchen counters, and Miele appliances, original nicely refinished woodwork, washer, dryer, satellite connection, safe, and alarm. Garage parking space included.