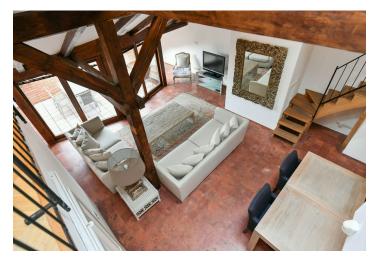

The apartment has a spacious living room with a terrace, 2 bedrooms, 2 galleries (one that can be used as a 3rd bedroom), a kitchen, 2 bathrooms, a laundry room, and an extra toilet.

Other features include parquet floors, air-conditioning, marble bathrooms, stone kitchen counters, and Miele appliances, original nicely refinished woodwork, washer, dryer, satellite connection, safe, and alarm. Garage parking space included.