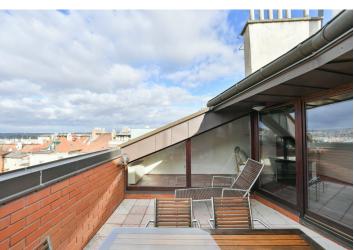

\* Size of the unit according to the Housing Act.
The area consists of the sum total of the internal area of every room.

Stylishly renovated furnished split-level attic apartment with a 13 m² terrace on the 5th floor of a reconstructed Neo-Classic building with an elevator in Vinohrady. Located in a highly sought-after residential neighborhood with full amenities and instant transportation connections, mere steps from the Náměstí Míru metro station and tram links.

The apartment has a spacious living room with a terrace, 2 bedrooms, 2 galleries (one that can be used as a 3rd bedroom), a kitchen, 2 bathrooms, a laundry room, and an extra toilet.

Other features include parquet floors, air-conditioning, marble bathrooms, stone kitchen counters, and Miele appliances, original nicely refinished woodwork, washer, dryer, satellite connection, safe, and alarm. Garage parking space included.