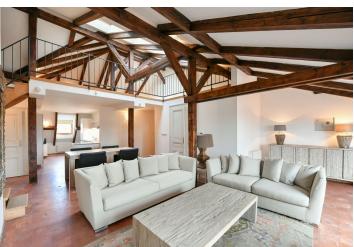

The apartment has a spacious living room with a terrace, 2 bedrooms, 2 galleries (one that can be used as a 3rd bedroom), a kitchen, 2 bathrooms, a laundry room, and an extra toilet.

Other features include parquet floors, air-conditioning, marble bathrooms, stone kitchen counters, and Miele appliances, original nicely refinished woodwork, washer, dryer, satellite connection, safe, and alarm. Garage parking space included.