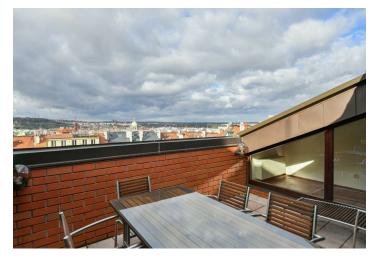

\* Size of the unit according to the Housing Act.
The area consists of the sum total of the internal area of every room.

Stylishly renovated furnished split-level attic apartment with a 13 m² terrace on the 5th floor of a reconstructed Neo-Classic building with an elevator in Vinohrady. Located in a highly sought-after residential neighborhood with full amenities and instant transportation connections, mere steps from the Náměstí Míru metro station and tram links.