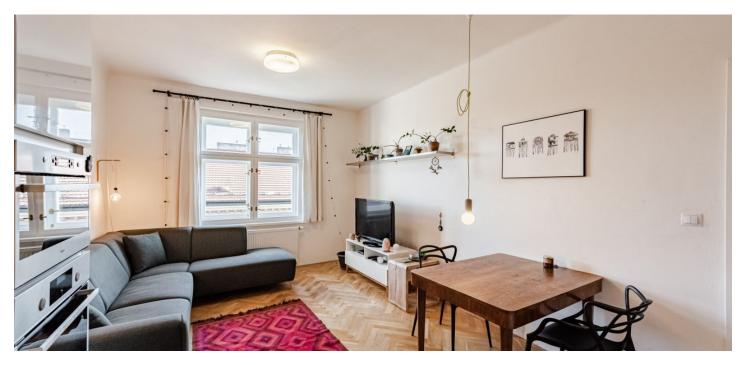

\* Area of the unit according to the Civil Code. The area consists of the sum total area of the entire unit bounded by perimeter walls.

This completely renovated, east-facing furnished apartment is situated on the 4th floor of a well-maintained classic apartment building with an elevator and a nice courtyard garden. Set in the attractive Letná neighborhood near Stromovka Park, Letenské Sady Park, and a tram stop with direct connections to the city center and the Hradčanská and Vltavská metro stations. An area with full amenities and rich opportunities for sports and cultural and social activities, with convenient access to the Václav Havel Airport and international schools. Located within easy reach of numerous cafes, bistros, restaurants, a shopping center, and plenty of small shops. Nearby is an art house cinema, the National Gallery, and the National Technical and Agricultural Museum.

The interior consists of a living room with a fully fitted open plan kitchen and dining area, a bedroom, a bathroom (bathtub), a separate toilet with a bidet shower, and an entrance hall.

Hardwood parquet floors, large-format tiles, new wooden casement windows and doors, security entry door, built-in wardrobes in the bedroom and hall, gas boiler, washing machine, dishwasher, induction cooktop, microwave oven.