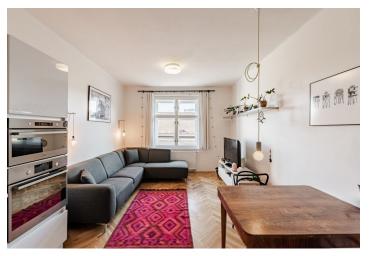

\* Area of the unit according to the Civil Code. The area consists of the sum total area of the entire unit bounded by perimeter walls.

This completely renovated, east-facing furnished apartment is situated on the 4th floor of a well-maintained classic apartment building with an elevator and a nice courtyard garden. Set in the attractive Letná neighborhood near Stromovka Park, Letenské Sady Park, and a tram stop with direct connections to the city center and the Hradčanská and Vltavská metro stations. An area with full amenities and rich opportunities for sports and cultural and social activities, with convenient access to the Václav Havel Airport and international schools. Located within easy reach of numerous cafes, bistros, restaurants, a shopping center, and plenty of small shops. Nearby is an art house cinema, the National Gallery, and the National Technical and Agricultural Museum.

The interior consists of a living room with a fully fitted open plan kitchen and dining area, a bedroom, a bathroom (bathtub), a separate toilet with a bidet shower, and an entrance hall.

Hardwood parquet floors, large-format tiles, new wooden casement windows and doors, security entry door, built-in wardrobes in the bedroom and hall, gas boiler, washing machine, dishwasher, induction cooktop, microwave oven.