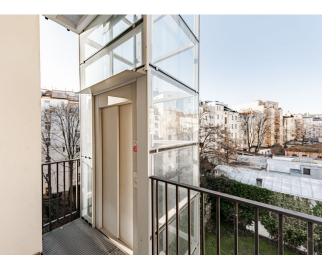

\* Area of the unit according to the Civil Code. The area consists of the sum total area of the entire unit bounded by perimeter walls.

This completely renovated, east-facing furnished apartment is situated on the 4th floor of a well-maintained classic apartment building with an elevator and a nice courtyard garden. Set in the attractive Letná neighborhood near Stromovka Park, Letenské Sady Park, and a tram stop with direct connections to the city center and the Hradčanská and Vltavská metro stations. An area with full amenities and rich opportunities for sports and cultural and social activities, with convenient access to the Václav Havel Airport and international schools. Located within easy reach of numerous cafes, bistros, restaurants, a shopping center, and plenty of small shops. Nearby is an art house cinema, the National Gallery, and the National Technical and Agricultural Museum.

The interior consists of a living room with a fully fitted open plan kitchen and dining area, a bedroom, a bathroom (bathtub), a separate toilet with a bidet shower, and an entrance hall.

Hardwood parquet floors, large-format tiles, new wooden casement windows and doors, security entry door, built-in wardrobes in the bedroom and hall, gas boiler, washing machine, dishwasher, induction cooktop, microwave oven.