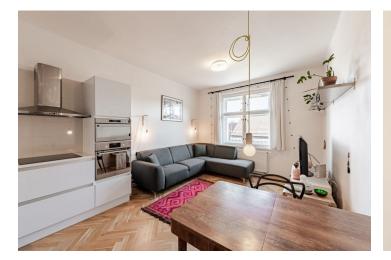

\* Area of the unit according to the Civil Code. The area consists of the sum total area of the entire unit bounded by perimeter walls.

This completely renovated, east-facing furnished apartment is situated on the 4th floor of a well-maintained classic apartment building with an elevator and a nice courtyard garden. Set in the attractive Letná neighborhood near Stromovka Park, Letenské Sady Park, and a tram stop with direct connections to the city center and the Hradčanská and Vltavská metro stations. An area with full amenities and rich opportunities for sports and cultural and social activities, with convenient access to the Václav Havel Airport and international schools. Located within easy reach of numerous cafes, bistros, restaurants, a shopping center, and plenty of small shops. Nearby is an art house cinema, the National Gallery, and the National Technical and Agricultural Museum.

The interior consists of a living room with a fully fitted open plan kitchen and dining area, a bedroom, a bathroom (bathtub), a separate toilet with a bidet shower, and an entrance hall.

Hardwood parquet floors, large-format tiles, new wooden casement windows and doors, security entry door, built-in wardrobes in the bedroom and hall, gas boiler, washing machine, dishwasher, induction cooktop, microwave oven.