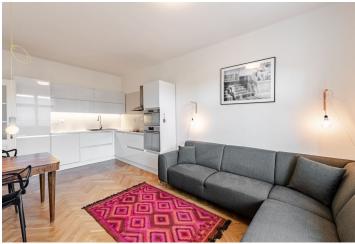

\* Area of the unit according to the Civil Code. The area consists of the sum total area of the entire unit bounded by perimeter walls.

This completely renovated, east-facing furnished apartment is situated on the 4th floor of a well-maintained classic apartment building with an elevator and a nice courtyard garden. Set in the attractive Letná neighborhood near Stromovka Park, Letenské Sady Park, and a tram stop with direct connections to the city center and the Hradčanská and Vltavská metro stations. An area with full amenities and rich opportunities for sports and cultural and social activities, with convenient access to the Václav Havel Airport and international schools. Located within easy reach of numerous cafes, bistros, restaurants, a shopping center, and plenty of small shops. Nearby is an art house cinema, the National Gallery, and the National Technical and Agricultural Museum.

The interior consists of a living room with a fully fitted open plan kitchen and dining area, a bedroom, a bathroom (bathtub), a separate toilet with a bidet shower, and an entrance hall.

Hardwood parquet floors, large-format tiles, new wooden casement windows and doors, security entry door, built-in wardrobes in the bedroom and hall, gas boiler, washing machine, dishwasher, induction cooktop, microwave oven.