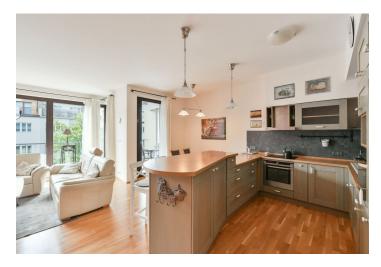

The interior features a living room with a fully fitted open plan kitchen and a **terrace** facing a quiet green back yard, 2 bedrooms with a **terrace** facing the courtyard, a bathroom (bathtub, walk-in shower, toilet), a storage room, a separate toilet with a utility area, and an entrance hall.

**Hardwood parquet floors**, tiles, security entry door, French windows, central heating, washer, dryer, dishwasher, induction cooktop, microwave oven, TV, video entry phone, alarm, elevator. One garage parking space is included in the rent.