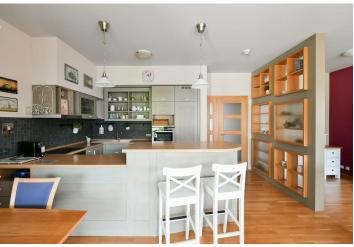

The interior features a living room with a fully fitted open plan kitchen and a **terrace** facing a quiet green back yard, 2 bedrooms with a **terrace** facing the courtyard, a bathroom (bathtub, walk-in shower, toilet), a storage room, a separate toilet with a utility area, and an entrance hall.

**Hardwood parquet floors**, tiles, security entry door, French windows, central heating, washer, dryer, dishwasher, induction cooktop, microwave oven, TV, video entry phone, alarm, elevator. One garage parking space is included in the rent.