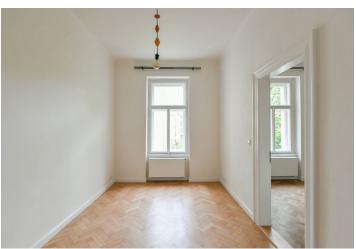

The apartment includes a living room with a fully fitted open plan kitchen, a bedroom with a small storage room, a walk-through bedroom, a bathroom with a bathtub, a separate toilet, and an entrance hall. Both bedrooms face the quiet courtyard.

Original hardwood parquet floors, tiles, security entry door, gas boiler, Poggenpohl kitchen, Siemens kitchen appliances, dishwasher, balcony on the mezzanine floor of the building.