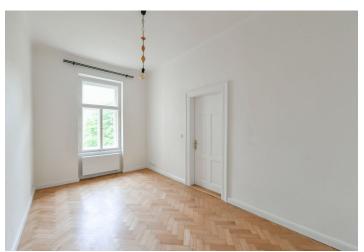

The apartment includes a living room with a fully fitted open plan kitchen, a bedroom with a small storage room, a walk-through bedroom, a bathroom with a bathtub, a separate toilet, and an entrance hall. Both bedrooms face the quiet courtyard.

Original hardwood parquet floors, tiles, security entry door, gas boiler, Poggenpohl kitchen, Siemens kitchen appliances, dishwasher, balcony on the mezzanine floor of the building.