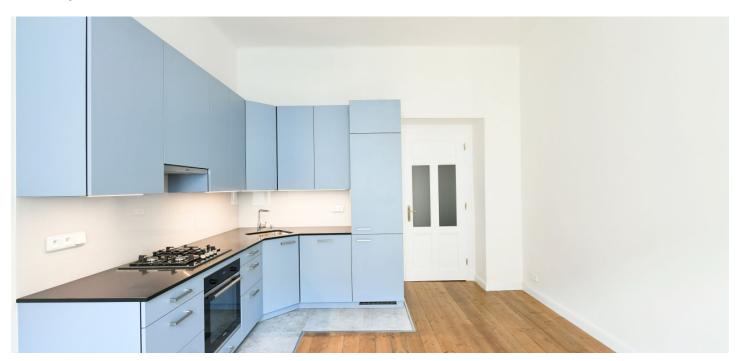

The apartment includes a living room with a fully fitted open plan kitchen, a bedroom with a small storage room, a walk-through bedroom, a bathroom with a bathtub, a separate toilet, and an entrance hall. Both bedrooms face the quiet courtyard.

Original hardwood parquet floors, tiles, security entry door, gas boiler, Poggenpohl kitchen, Siemens kitchen appliances, dishwasher, balcony on the mezzanine floor of the building.