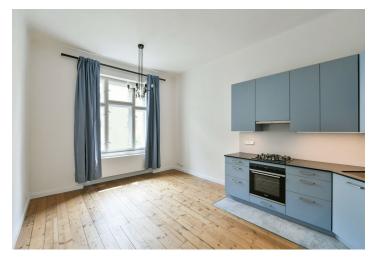

The apartment includes a living room with a fully fitted open plan kitchen, a bedroom with a small storage room, a walk-through bedroom, a bathroom with a bathtub, a separate toilet, and an entrance hall. Both bedrooms face the quiet courtyard.

Original hardwood parquet floors, tiles, security entry door, gas boiler, Poggenpohl kitchen, Siemens kitchen appliances, dishwasher, balcony on the mezzanine floor of the building.