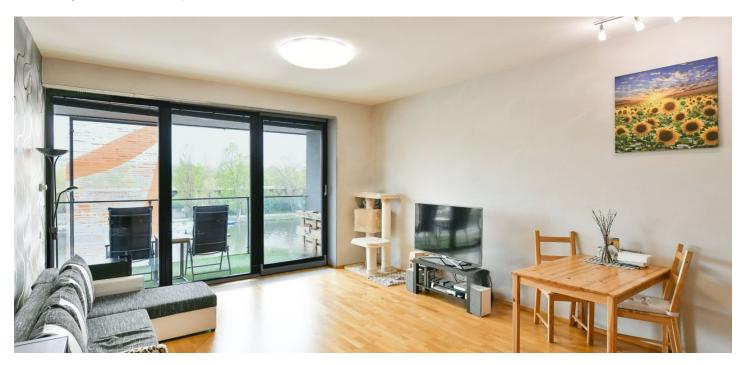

## Rented

Enjoying unobstructed views of the river and the greenery all around, this unfurnished apartment is situated on the second floor of the PRAGUE MARINA residential project with a 24/7 reception, security cameras, and underground parking.

The interior features a living room with a fully fitted open plan kitchen, a bedroom, a bathroom with a bathtub, walk-in shower, and toilet, a **walk-in closet**/laundry room, and an entrance hall with a large wardrobe. The **enclosed balcony** is accessible from the living room and the bedroom.

**Hardwood floors**, tiles, security entry door, washing machine, dishwasher, microwave oven. A **garage parking** space is included.

Brno