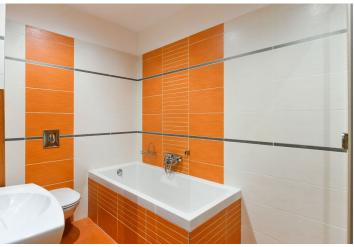

The interior features a living room with a fully fitted open plan kitchen, a bedroom, a bathroom with a bathtub, walk-in shower, and toilet, a **walk-in closet**/laundry room, and an entrance hall with a large wardrobe. The **enclosed balcony** is accessible from the living room and the bedroom.