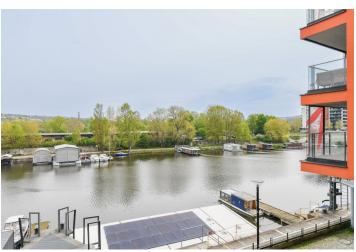

## Rented

Enjoying unobstructed views of the river and the greenery all around, this unfurnished apartment is situated on the second floor of the PRAGUE MARINA residential project with a 24/7 reception, security cameras, and underground parking.

Located right on the Vltava riverbank in Holešovice, Prague 7, within easy reach of full amenities, incl. stylish restaurants, bistros, and cafes, and with very good connections to the city center. The Nádraží Holešovice, Palmovka, and Vltavská metro stations are a few tram stops away, and the DOX Center for Contemporary Art and the La Fabrika theater are close-by.