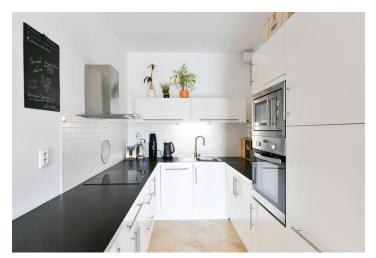

The interior features a living room with a fully fitted open plan kitchen, a bedroom, a bathroom with a bathtub, walk-in shower, and toilet, a **walk-in closet**/laundry room, and an entrance hall with a large wardrobe. The **enclosed balcony** is accessible from the living room and the bedroom.

**Hardwood floors**, tiles, security entry door, washing machine, dishwasher, microwave oven. A **garage parking** space is included.

Brno