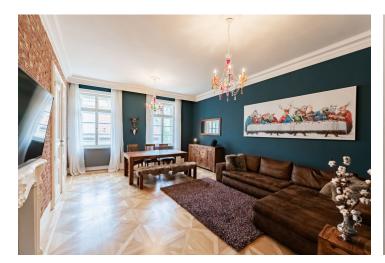

\* Size of the unit according to the Housing Act. The area consists of the sum total of the internal area of every room. This renovated apartment with large rooms is located on the 2nd floor of a historic building on a side street in the very city center, literally a few steps from the National Theater and Žofín island.

The practical layout consists of a spacious living room with a dining area, kitchen, 2 bedrooms, a bathroom (with a bathtub and shower), a separate toilet, a **large wardrobe**, and a hallway. One of the bedrooms faces the street, the other a **quiet courtyard**.

The apartment was **completely renovated in 2019**. Windows are **wooden casement**, the floor is **cassette parquet**, the bathroom has **onyx tiles**. The kitchen is fully equipped, as is the wardrobe, and built-in wardrobes provide additional storage space. An **alarm** is included in the facilities. The building is well-maintained, has an elevator, a nice new facade, and a **landscaped courtyard**.