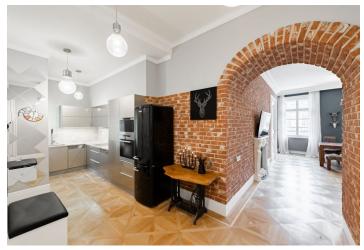

The practical layout consists of a spacious living room with a dining area, kitchen, 2 bedrooms, a bathroom (with a bathtub and shower), a separate toilet, a **large wardrobe**, and a hallway. One of the bedrooms faces the street, the other a **quiet courtyard**.

The apartment was **completely renovated in 2019**. Windows are **wooden casement**, the floor is **cassette parquet**, the bathroom has **onyx tiles**. The kitchen is fully equipped, as is the wardrobe, and built-in wardrobes provide additional storage space. An **alarm** is included in the facilities. The building is well-maintained, has an elevator, a nice new facade, and a **landscaped courtyard**.