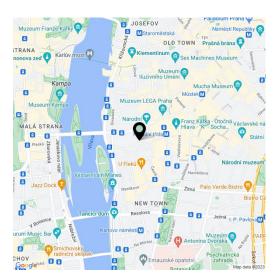

Excellently accessible and at the same time in a very quiet part of the center, the apartment is located in a historical building near the **Baroque Ursuline Convent**. In the immediate vicinity there are restaurants, cafes, shops, as well as a kindergarten and an elementary school, and it is close to the **National Theater** or the **park on Žofín Island**. The Národní třída metro station and several tram stops are a short distance away.