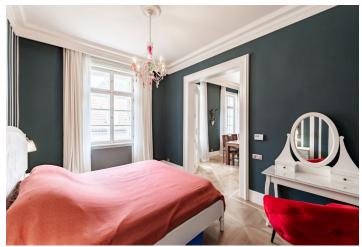

The practical layout consists of a spacious living room with a dining area, kitchen, 2 bedrooms, a bathroom (with a bathtub and shower), a separate toilet, a **large wardrobe**, and a hallway. One of the bedrooms faces the street, the other a **quiet courtyard**.

The apartment was **completely renovated in 2019**. Windows are **wooden casement**, the floor is **cassette parquet**, the bathroom has **onyx tiles**. The kitchen is fully equipped, as is the wardrobe, and built-in wardrobes provide additional storage space. An **alarm** is included in the facilities. The building is well-maintained, has an elevator, a nice new facade, and a **landscaped courtyard**.