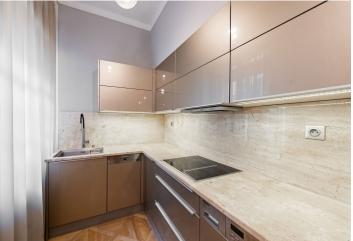

The practical layout consists of a spacious living room with a dining area, kitchen, 2 bedrooms, a bathroom (with a bathtub and shower), a separate toilet, a **large wardrobe**, and a hallway. One of the bedrooms faces the street, the other a **quiet courtyard**.

The apartment was **completely renovated in 2019**. Windows are **wooden casement**, the floor is **cassette parquet**, the bathroom has **onyx tiles**. The kitchen is fully equipped, as is the wardrobe, and built-in wardrobes provide additional storage space. An **alarm** is included in the facilities. The building is well-maintained, has an elevator, a nice new facade, and a **landscaped courtyard**.