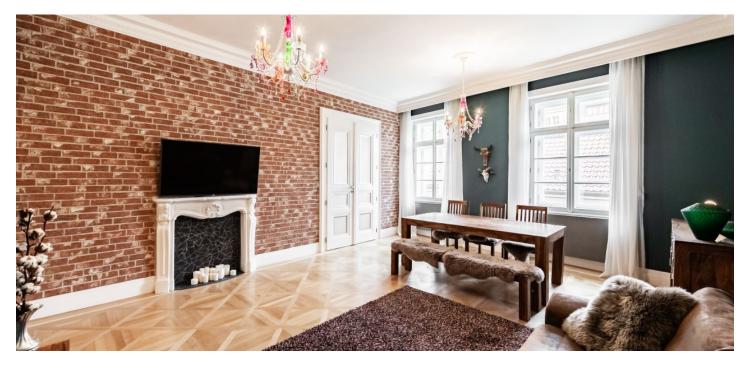

\* Size of the unit according to the Housing Act. The area consists of the sum total of the internal area of every room. This renovated apartment with large rooms is located on the 2nd floor of a historic building on a side street in the very city center, literally a few steps from the National Theater and Žofín island.

The practical layout consists of a spacious living room with a dining area, kitchen, 2 bedrooms, a bathroom (with a bathtub and shower), a separate toilet, a **large wardrobe**, and a hallway. One of the bedrooms faces the street, the other a **quiet courtyard**.

The apartment was **completely renovated in 2019**. Windows are **wooden casement**, the floor is **cassette parquet**, the bathroom has **onyx tiles**. The kitchen is fully equipped, as is the wardrobe, and built-in wardrobes provide additional storage space. An **alarm** is included in the facilities. The building is well-maintained, has an elevator, a nice new facade, and a **landscaped courtyard**.