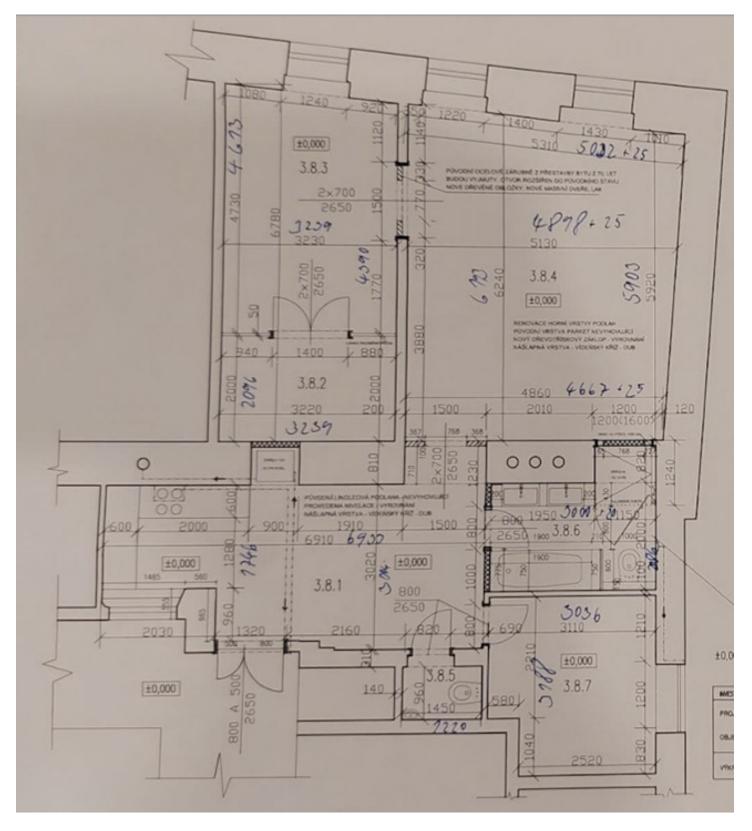

The practical layout consists of a spacious living room with a dining area, kitchen, 2 bedrooms, a bathroom (with a bathtub and shower), a separate toilet, a **large wardrobe**, and a hallway. One of the bedrooms faces the street, the other a **quiet courtyard**.

Floor area 91 m<sup>2</sup>. Area, according to the declaration of the owner 82.8 m<sup>2</sup>.

Prague +420 257 328 281 +420 724 551 238 Brno +420 543 250 711 +420 724 551 238 **Bratislava** +421 948 939 938 **PDF created** 14. 03. 2025, 09:26