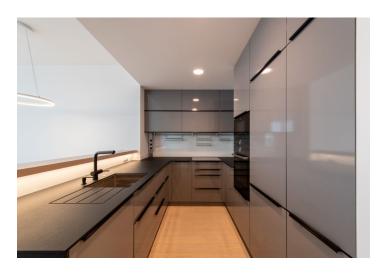

The layout of the apartment consists of an entrance hall with a built-in wardrobe, a bathroom with a walk-in shower, bathtub, and toilet, a living room with quality furniture, a fully equipped kitchen including a dishwasher and **BOSCH** appliances, a bedroom with a **built-in wardrobe**, and a second bedroom with access to the **loggia**. Access to the loggia with panoramic views is also possible from the living room.