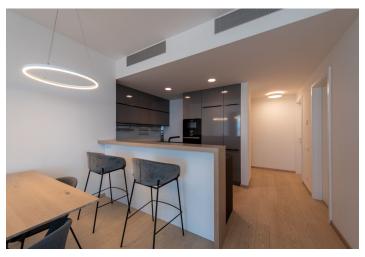

The layout of the apartment consists of an entrance hall with a built-in wardrobe, a bathroom with a walk-in shower, bathtub, and toilet, a living room with quality furniture, a fully equipped kitchen including a dishwasher and **BOSCH** appliances, a bedroom with a **built-in wardrobe**, and a second bedroom with access to the **loggia**. Access to the loggia with panoramic views is also possible from the living room.

High standard facilities include wooden parquet floors, gres tiles, aluminum windows, **ceiling air-conditioning**, and garbage disposal. There is a 24/7 reception available to residents and the apartment comes with a cellar and a garage parking space.