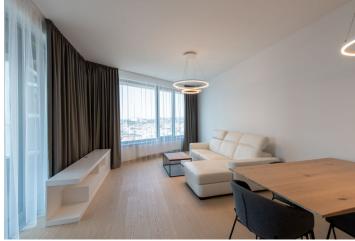

The layout of the apartment consists of an entrance hall with a built-in wardrobe, a bathroom with a walk-in shower, bathtub, and toilet, a living room with quality furniture, a fully equipped kitchen including a dishwasher and **BOSCH** appliances, a bedroom with a **built-in wardrobe**, and a second bedroom with access to the **loggia**. Access to the loggia with panoramic views is also possible from the living room.

High standard facilities include wooden parquet floors, gres tiles, aluminum windows, **ceiling air-conditioning**, and garbage disposal. There is a 24/7 reception available to residents and the apartment comes with a cellar and a garage parking space.