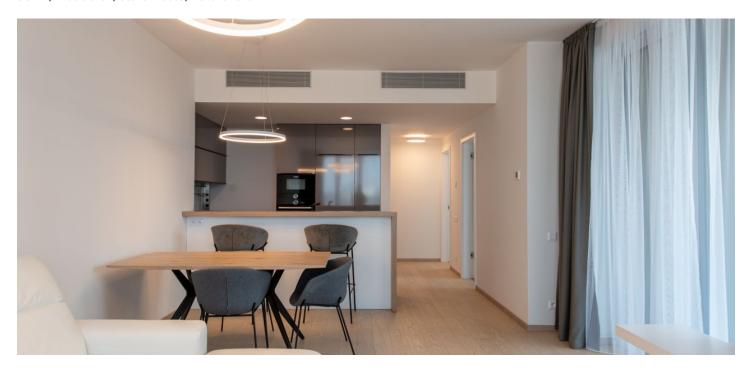

The layout of the apartment consists of an entrance hall with a built-in wardrobe, a bathroom with a walk-in shower, bathtub, and toilet, a living room with quality furniture, a fully equipped kitchen including a dishwasher and **BOSCH** appliances, a bedroom with a **built-in wardrobe**, and a second bedroom with access to the **loggia**. Access to the loggia with panoramic views is also possible from the living room.

High standard facilities include wooden parquet floors, gres tiles, aluminum windows, **ceiling air-conditioning**, and garbage disposal. There is a 24/7 reception available to residents and the apartment comes with a cellar and a garage parking space.