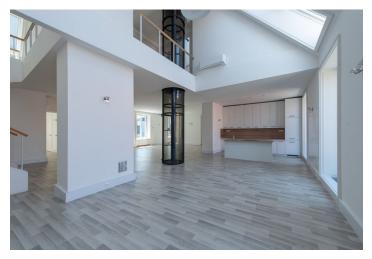

The ground floor of the apartment consists of an entrance hall with wardrobe, guest toilet, spacious living room with French balconies and kitchen with dining area, bedroom with bathroom. From the living room there is an exit to the terrace overlooking the Bratislava castle and Laurinská street. The first floor can be reached by private elevator or staircase. The first floor of the apartment consists of a bedroom with en-suite bathroom with bath, shower and toilet and exit to the terrace, separate toilet, another bedroom. The upper floor of the apartment consists of a conservatory with exit to the terrace overlooking the Slavin.

Standard equipment includes laminate flooring, wooden windows, and Toshiba air-conditioning. The building has its own 24/7 reception and a pleasant courtyard full of greenery with a relaxing garden. Access to the building is by an electronic card system, and a camera system and security guard ensures the safety of its residents. It is possible to rent a parking space in the basement.