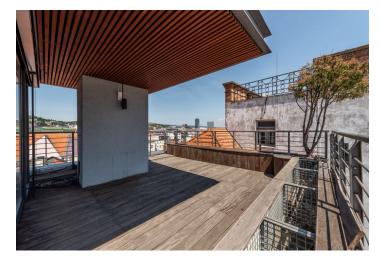

The ground floor of the apartment consists of an entrance hall with wardrobe, guest toilet, spacious living room with French balconies and kitchen with dining area, bedroom with bathroom. From the living room there is an exit to the terrace overlooking the Bratislava castle and Laurinská street. The first floor can be reached by private elevator or staircase. The first floor of the apartment consists of a bedroom with en-suite bathroom with bath, shower and toilet and exit to the terrace, separate toilet, another bedroom. The upper floor of the apartment consists of a conservatory with exit to the terrace overlooking the Slavin.

Intriour 295 sq. m., terrace 80 sq. m.

Monthly rent of EUR 4,100 + EUR 600 for utilities and services.

It is possible to rent a **parking space** in the basement of the building for 200 EUR/ month.