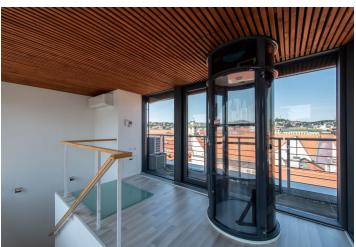

The ground floor of the apartment consists of an entrance hall with wardrobe, guest toilet, spacious living room with French balconies and kitchen with dining area, bedroom with bathroom. From the living room there is an exit to the terrace overlooking the Bratislava castle and Laurinská street. The first floor can be reached by private elevator or staircase. The first floor of the apartment consists of a bedroom with en-suite bathroom with bath, shower and toilet and exit to the terrace, separate toilet, another bedroom. The upper floor of the apartment consists of a conservatory with exit to the terrace overlooking the Slavin.