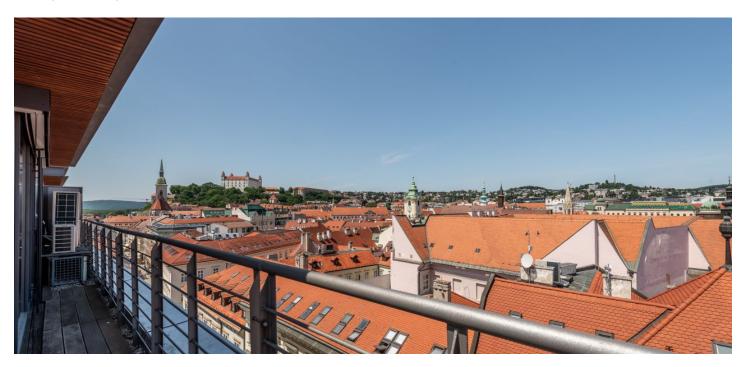

<sup>\*</sup> Area of the unit according to the Civil Code. The area consists of the sum total area of the entire unit bounded by perimeter walls.

This air-conditioned triplex (4-bedroom apartment) for rent with a huge terrace and winter garden is situated on the 5th-7th floors of the reconstructed Motešický Palace, whose history dates back to 1840. A prestigious location on Gorkeho and Laurinská streets, close to the Danube embankment, Hviezdoslav Square, and the historical building of the Slovak National Theater with all amenities at your fingertips, as well as public transport stops and connections to the main road routes.

The ground floor of the apartment consists of an entrance hall with wardrobe, guest toilet, spacious living room with French balconies and kitchen with dining area, bedroom with bathroom. From the living room there is an exit to the terrace overlooking the Bratislava castle and Laurinská street. The first floor can be reached by private elevator or staircase. The first floor of the apartment consists of a bedroom with en-suite bathroom with bath, shower and toilet and exit to the terrace, separate toilet, another bedroom. The upper floor of the apartment consists of a conservatory with exit to the terrace overlooking the Slavin.