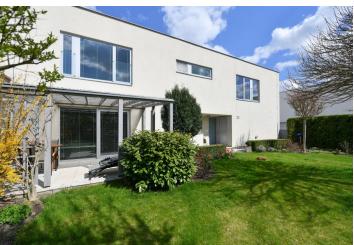

## Rented

This modern, furnished freestanding Functionalist villa with a lovely landscaped garden is situated in a recently built residential development in the village Unhošť. Located on the edge of a local forest, just a 10-minute drive to the Zličín metro station in Prague 6, 2 km from the nearest golf course. The Unhošť Terraces residential project borders the original urbanized townhouses and villas on one side and naturally continues into an open landscape of meadows and nearby woods with an adjacent picturesque pond in its southwestern part. The symbolic connection of new housing with the Křivoklát forests is the meandering stream flowing from the local Bulhar pond. Unhošť is a quiet town, located away from traffic, and apart from sports and recreational activities it also offers a full spectrum of amenities. It features a direct bus connection which takes you to the Hradčanská or Zličín metro stations in 30 minutes. The train ride to Zličín takes 20 minutes and to Prague's Masaryk Railway Station it's approx. 40 minutes. During rush hour, trains leave every 20 minutes (the train station is 2 km from the main square). The car ride to Prague's western outskirts (Zličín, Vypich) via the newly built E48 highway takes 20 minutes, and the ride to the Václav Havel airport takes 10 minutes.