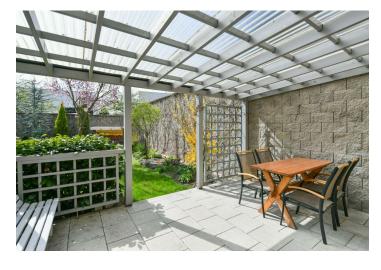

The ground floor includes a living room with a fully fitted open plan kitchen and access to the **terrace/garden**, a toilet, and an entrance hall. The first floor features a master bedroom with a fitted **walk-in closet** and an en-suite bathroom (walk-in shower, toilet), two bedrooms, a family bathroom (bathtub, toilet), and a utility room.