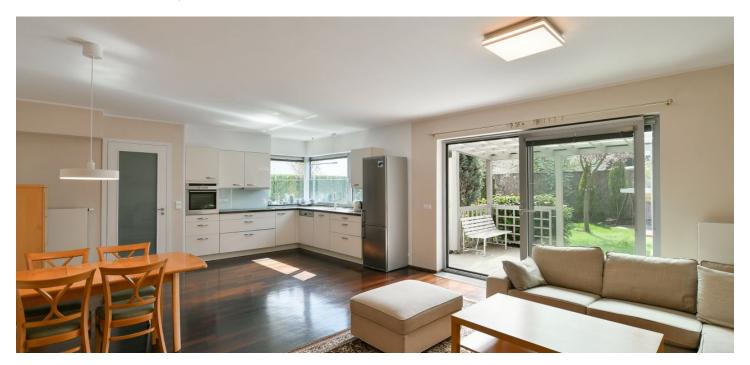

The ground floor includes a living room with a fully fitted open plan kitchen and access to the **terrace/garden**, a toilet, and an entrance hall. The first floor features a master bedroom with a fitted **walk-in closet** and an en-suite bathroom (walk-in shower, toilet), two bedrooms, a family bathroom (bathtub, toilet), and a utility room.

**Hardwood floors**, tiles, gas boiler, underfloor heating in the bathrooms, washing machine, Siemens kitchen appliances, dishwasher, garden house, lawn mower. **Garage** for one or two cars is available.