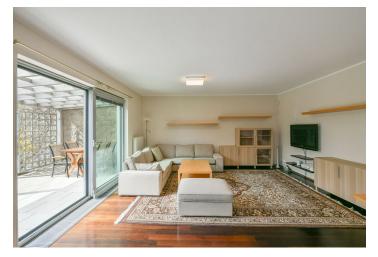

The ground floor includes a living room with a fully fitted open plan kitchen and access to the **terrace/garden**, a toilet, and an entrance hall. The first floor features a master bedroom with a fitted **walk-in closet** and an en-suite bathroom (walk-in shower, toilet), two bedrooms, a family bathroom (bathtub, toilet), and a utility room.

**Hardwood floors**, tiles, gas boiler, underfloor heating in the bathrooms, washing machine, Siemens kitchen appliances, dishwasher, garden house, lawn mower. **Garage** for one or two cars is available.