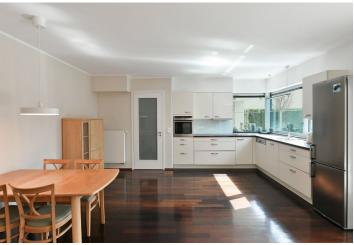

## Rented

This modern, furnished freestanding Functionalist villa with a lovely landscaped garden is situated in a recently built residential development in the village Unhošť. Located on the edge of a local forest, just a 10-minute drive to the Zličín metro station in Prague 6, 2 km from the nearest golf course. The Unhošť Terraces residential project borders the original urbanized townhouses and villas on one side and naturally continues into an open landscape of meadows and nearby woods with an adjacent picturesque pond in its southwestern part. The symbolic connection of new housing with the Křivoklát forests is the meandering stream flowing from the local Bulhar pond. Unhošť is a quiet town, located away from traffic, and apart from sports and recreational activities it also offers a full spectrum of amenities. It features a direct bus connection which takes you to the Hradčanská or Zličín metro stations in 30 minutes. The train ride to Zličín takes 20 minutes and to Prague's Masaryk Railway Station it's approx. 40 minutes. During rush hour, trains leave every 20 minutes (the train station is 2 km from the main square). The car ride to Prague's western outskirts (Zličín, Vypich) via the newly built E48 highway takes 20 minutes, and the ride to the Václav Havel airport takes 10 minutes.

The ground floor includes a living room with a fully fitted open plan kitchen and access to the **terrace/garden**, a toilet, and an entrance hall. The first floor features a master bedroom with a fitted **walk-in closet** and an en-suite bathroom (walk-in shower, toilet), two bedrooms, a family bathroom (bathtub, toilet), and a utility room.

**Hardwood floors**, tiles, gas boiler, underfloor heating in the bathrooms, washing machine, Siemens kitchen appliances, dishwasher, garden house, lawn mower. **Garage** for one or two cars is available.