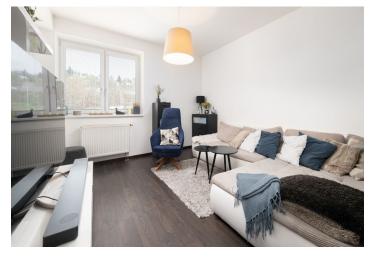

The apartment consists of 1 large room divided into a bedroom and a living room with access to the **loggia**, a kitchen with a dining and work area, a bathroom (with a shower and toilet), and a spacious hall.

Floating floors; large-format tiles and plastic windows with interior blinds. The kitchen is equipped with built-in Gorenje appliances; the bathroom has designer furniture. The apartment includes a bright storage room on the same floor next to the apartment and an outdoor parking space on a fenced, lockable lot in front of the building.