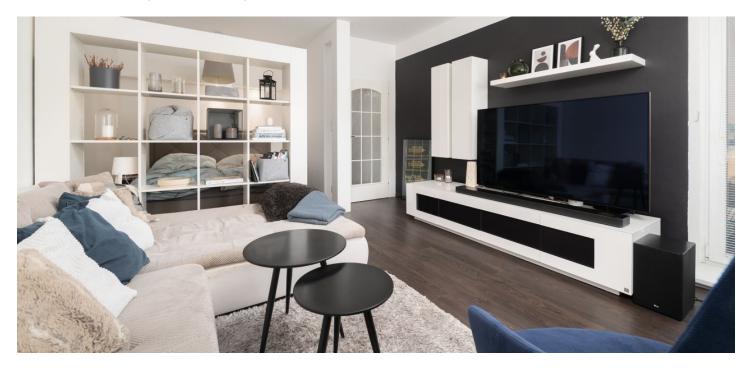

\* Size of the unit according to the Housing Act.
The area consists of the sum total of the internal area of every room.

This renovated apartment with a loggia with wonderful views of the landscaped greenery is located on the 2nd floor of an energy-efficient brick building with an elevator. A pleasantly quiet place in the popular Nový Lískovec district right next to Pod Plachtami Park offers a wide range of relaxation and sports activities. A parking space is included in the price.

The apartment consists of 1 large room divided into a bedroom and a living room with access to the **loggia**, a kitchen with a dining and work area, a bathroom (with a shower and toilet), and a spacious hall.

Floating floors; large-format tiles and plastic windows with interior blinds. The kitchen is equipped with built-in Gorenje appliances; the bathroom has designer furniture. The apartment includes a bright storage room on the same floor next to the apartment and an outdoor parking space on a fenced, lockable lot in front of the building.