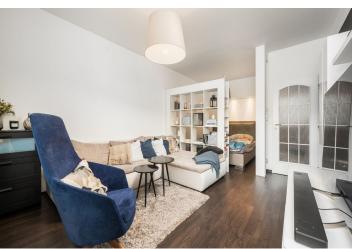

The apartment consists of 1 large room divided into a bedroom and a living room with access to the **loggia**, a kitchen with a dining and work area, a bathroom (with a shower and toilet), and a spacious hall.

Floating floors; large-format tiles and plastic windows with interior blinds. The kitchen is equipped with built-in Gorenje appliances; the bathroom has designer furniture. The apartment includes a bright storage room on the same floor next to the apartment and an outdoor parking space on a fenced, lockable lot in front of the building.