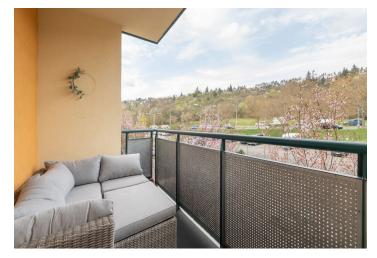

\* Size of the unit according to the Housing Act.
The area consists of the sum total of the internal area of every room.

This renovated apartment with a loggia with wonderful views of the landscaped greenery is located on the 2nd floor of an energy-efficient brick building with an elevator. A pleasantly quiet place in the popular Nový Lískovec district right next to Pod Plachtami Park offers a wide range of relaxation and sports activities. A parking space is included in the price.

The apartment consists of 1 large room divided into a bedroom and a living room with access to the **loggia**, a kitchen with a dining and work area, a bathroom (with a shower and toilet), and a spacious hall.