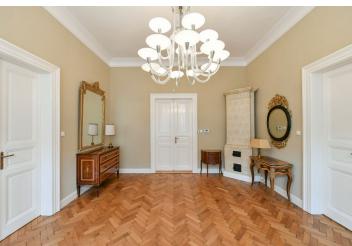

The interior features a living room with an original **Dutch stove**, a fully fitted kitchen with a dining area, a bedroom, a bathroom including a walk-in shower and a toilet, a guest toilet, and an entrance hall.

**Preserved original details**, high ceilings, original **hardwood parquet floors**, tiles, gas boiler, dishwasher, alarm, chip operated elevator.