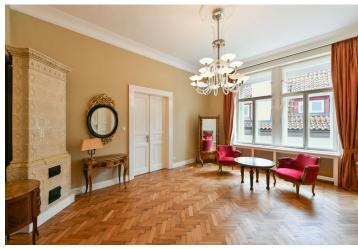

## Rented

Benefiting from a wonderful location in the historic center of Prague, this fully furnished apartment facing a quiet courtyard is situated on the first floor of a completely refurbished historic building with an elevator, on a charming cobble stone street right under Prague Castle, a few minutes' walk to the trams on Malostranské Square and the Charles Bridge, and a few more to the Malostranská metro station.

The interior features a living room with an original **Dutch stove**, a fully fitted kitchen with a dining area, a bedroom, a bathroom including a walk-in shower and a toilet, a guest toilet, and an entrance hall.

**Preserved original details**, high ceilings, original **hardwood parquet floors**, tiles, gas boiler, dishwasher, alarm, chip operated elevator.