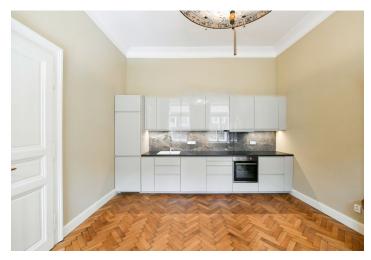

The interior features a living room with an original **Dutch stove**, a fully fitted kitchen with a dining area, a bedroom, a bathroom including a walk-in shower and a toilet, a guest toilet, and an entrance hall.