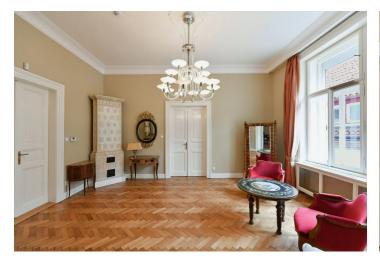

## Rented

Benefiting from a wonderful location in the historic center of Prague, this fully furnished apartment facing a quiet courtyard is situated on the first floor of a completely refurbished historic building with an elevator, on a charming cobble stone street right under Prague Castle, a few minutes' walk to the trams on Malostranské Square and the Charles Bridge, and a few more to the Malostranská metro station.

The interior features a living room with an original **Dutch stove**, a fully fitted kitchen with a dining area, a bedroom, a bathroom including a walk-in shower and a toilet, a guest toilet, and an entrance hall.

**Preserved original details**, high ceilings, original **hardwood parquet floors**, tiles, gas boiler, dishwasher, alarm, chip operated elevator.