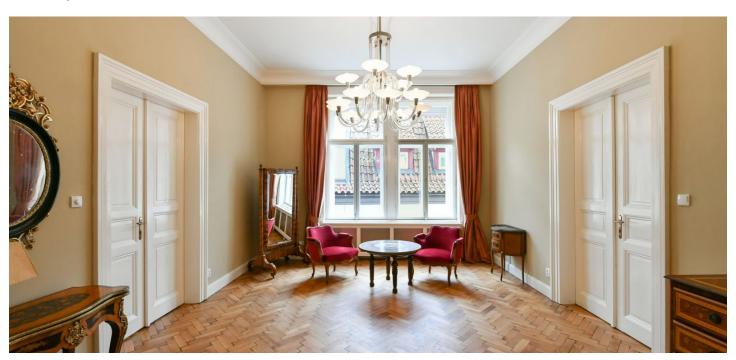

## Rented

Benefiting from a wonderful location in the historic center of Prague, this fully furnished apartment facing a quiet courtyard is situated on the first floor of a completely refurbished historic building with an elevator, on a charming cobble stone street right under Prague Castle, a few minutes' walk to the trams on Malostranské Square and the Charles Bridge, and a few more to the Malostranská metro station.

The interior features a living room with an original **Dutch stove**, a fully fitted kitchen with a dining area, a bedroom, a bathroom including a walk-in shower and a toilet, a guest toilet, and an entrance hall.

**Preserved original details**, high ceilings, original **hardwood parquet floors**, tiles, gas boiler, dishwasher, alarm, chip operated elevator.