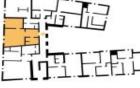

59.7 m², Klatovy, Kašperské Hory, Náměstí

59.7 m², Klatovy, Kašperské Hory, Náměstí

| Total area | 60                                           | m² |
|------------|----------------------------------------------|----|
| Parking    | Outdoor parking space is included<br>the pri |    |
| Cellar     | 4                                            | m² |
| PENB       |                                              | С  |
| Reference  | number 1015                                  | 84 |

| Celková plocha | Sklepní kóje |  |
|----------------|--------------|--|
| 63,30 m²       | 3,60 m²      |  |

| Vstupní hala 8,30 m²   Obývací pokoj s kuchyní 27,60 m²   Ložnice 14,00 m²   Koupelna s WC 6,80 m²   tná plocha 56,70 m²   dlahová plocha* 59,70 m²   spní kôje 3,60 m² |                      |                            |
|-------------------------------------------------------------------------------------------------------------------------------------------------------------------------|----------------------|----------------------------|
| y s kuchyní<br>/C                                                                                                                                                       | 3,60 m <sup>2</sup>  | pní kóje                   |
| kuchyní                                                                                                                                                                 | 56,70 m²<br>59,70 m² | ná plocha<br>ahová plocha* |
| hala<br>pokoj s kuchyní                                                                                                                                                 | 6,80 m²              | Koupelna s WC              |
|                                                                                                                                                                         | 14,00 m <sup>2</sup> | Ložnice                    |
|                                                                                                                                                                         | 27,60 m <sup>2</sup> | Obývací pokoj s kuchyní    |
|                                                                                                                                                                         | 8,30 m <sup>2</sup>  | Vstupní hala               |