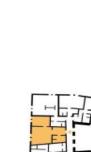

| Celková plocha | Sklepní kóje |  |
|----------------|--------------|--|
| 63,30 m²       | 3,60 m²      |  |

| Vstupní hala 8,30 m²   Obývací pokoj s kuchyní 27,60 m²   Ložnice 14,00 m²   Koupelna s WC 6,80 m²   tná plocha 56,70 m²   dlahová plocha* 59,70 m²   spní kôje 3,60 m² |                      |                            |
|-------------------------------------------------------------------------------------------------------------------------------------------------------------------------|----------------------|----------------------------|
| y s kuchyní<br>/C                                                                                                                                                       | 3,60 m <sup>2</sup>  | pní kóje                   |
| kuchyní                                                                                                                                                                 | 56,70 m²<br>59,70 m² | ná plocha<br>ahová plocha* |
| hala<br>pokoj s kuchyní                                                                                                                                                 | 6,80 m²              | Koupelna s WC              |
|                                                                                                                                                                         | 14,00 m <sup>2</sup> | Ložnice                    |
|                                                                                                                                                                         | 27,60 m <sup>2</sup> | Obývací pokoj s kuchyní    |
|                                                                                                                                                                         | 8,30 m <sup>2</sup>  | Vstupní hala               |