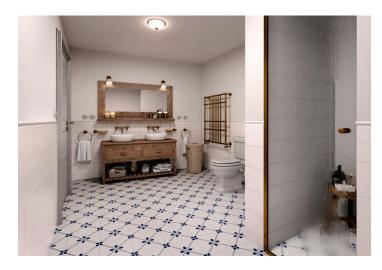

The generously apportioned layout consists of a living space with a preparation for a kitchen, a bedroom, a bathroom (with a shower and toilet), and a spacious entrance hall.

The high-quality facilities include custom-made, hand-made replicas of entrance and interior doors and casement windows made of spruce wood, Cobra Alt-Wien period hardware (antique brass), vinvl floors in a rustic oak decor, stylish sanitary ware and period faucets (bronze), a retro heated towel rail, Hager Rosenthal porcelain switches and sockets, an audio intercom, and a Softlink energy consumption measurement system with online overview 24/365. A central heat pipe provides heating with an ecological heat source from biomass; heating will be controlled remotely. The apartment includes a cellar and an outdoor parking space (EV charger a possibility). Residents can sit by the grill or in a romantic gazebo in the common enclosed garden scented with lavender and roses.