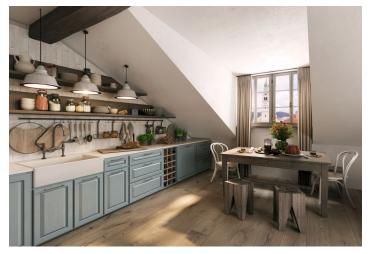

The generously apportioned layout consists of a living space with a preparation for a kitchen, a bedroom, a bathroom (with a shower and toilet), and a spacious entrance hall.

The high-quality facilities include custom-made, hand-made replicas of entrance and interior doors and casement windows made of spruce wood, Cobra Alt-Wien period hardware (antique brass), vinvl floors in a rustic oak decor, stylish sanitary ware and period faucets (bronze), a retro heated towel rail, Hager Rosenthal porcelain switches and sockets, an audio intercom, and a Softlink energy consumption measurement system with online overview 24/365. A central heat pipe provides heating with an ecological heat source from biomass; heating will be controlled remotely. The apartment includes a cellar and an outdoor parking space (EV charger a possibility). Residents can sit by the grill or in a romantic gazebo in the common enclosed garden scented with lavender and roses.