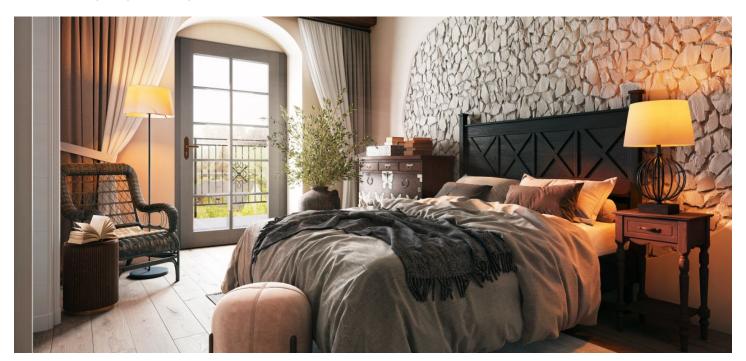

The generously apportioned layout consists of a living space with a preparation for a kitchen, a bedroom, a bathroom (with a shower and toilet), and a spacious entrance hall.

The high-quality facilities include custom-made, hand-made replicas of entrance and interior doors and casement windows made of spruce wood, Cobra Alt-Wien period hardware (antique brass), vinvl floors in a rustic oak decor, stylish sanitary ware and period faucets (bronze), a retro heated towel rail, Hager Rosenthal porcelain switches and sockets, an audio intercom, and a Softlink energy consumption measurement system with online overview 24/365. A central heat pipe provides heating with an ecological heat source from biomass; heating will be controlled remotely. The apartment includes a cellar and an outdoor parking space (EV charger a possibility). Residents can sit by the grill or in a romantic gazebo in the common enclosed garden scented with lavender and roses.