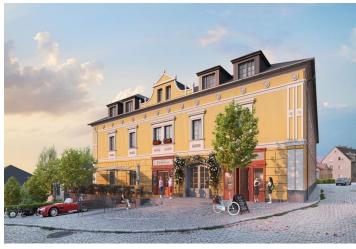

The residence is located in the very center of the town, and so shops and restaurants are within easy reach. A cafe with a roastery and a bakery will operate right inside Bílá Růže. There is a small ski slope nearby with evening hours, and wider skiing opportunities are available in the nearby skiing towns of Zadov, Churáňov, Velký Javor, or Hochficht in Austria. There is also a dense network of bike paths and hiking trails. Fairs take place on the square and theatrical performances in the courtyard of Kašperk Castle; you can visit the summer cinema or enjoy organ concerts in the Church of St. Nicholas. The place is easily accessible; buses provide connections with nearby Sušice. The drive by car from Prague will be even shorter and easier after the completion of the D4 highway.