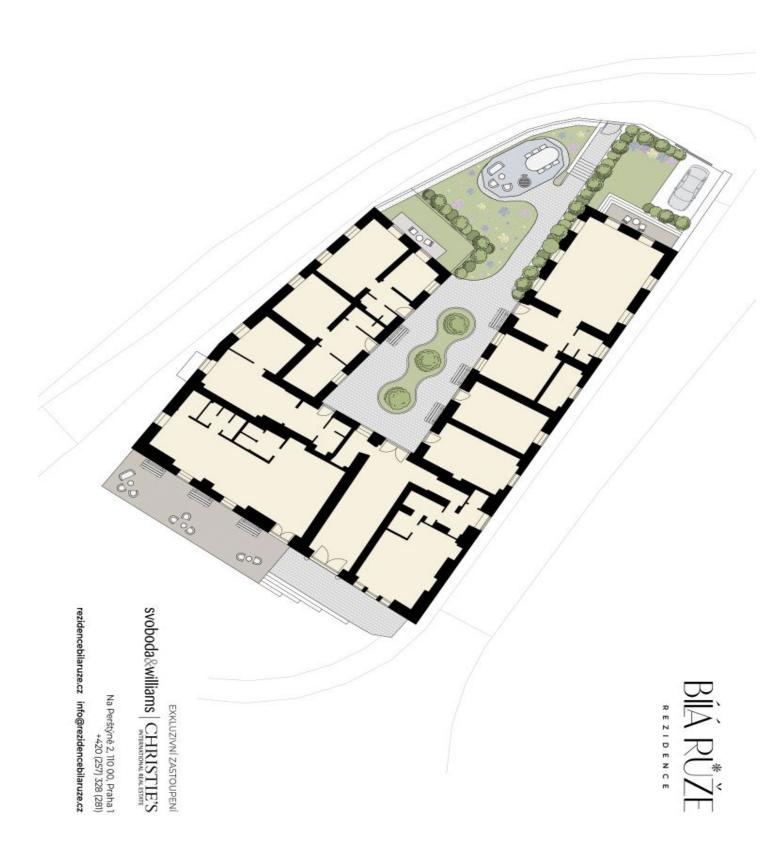

The generously apportioned layout consists of a living space with a preparation for a kitchen, a bedroom, a bathroom (with a shower and toilet), and a spacious entrance hall.

The high-quality facilities include custom-made, hand-made replicas of entrance and interior doors and casement windows made of spruce wood, Cobra Alt-Wien period hardware (antique brass), vinvl floors in a rustic oak decor, stylish sanitary ware and period faucets (bronze), a retro heated towel rail, Hager Rosenthal porcelain switches and sockets, an audio intercom, and a Softlink energy consumption measurement system with online overview 24/365. A central heat pipe provides heating with an ecological heat source from biomass; heating will be controlled remotely. The apartment includes a cellar and an outdoor parking space (EV charger a possibility). Residents can sit by the grill or in a romantic gazebo in the common enclosed garden scented with lavender and roses.

The residence is located in the very center of the town, and so shops and restaurants are within easy reach. A cafe with a roastery and a bakery will operate right inside Bílá Růže. There is a small ski slope nearby with evening hours, and wider skiing opportunities are available in the nearby skiing towns of Zadov, Churáňov, Velký Javor, or Hochficht in Austria. There is also a dense network of bike paths and hiking trails. Fairs take place on the square and theatrical performances in the courtyard of Kašperk Castle; you can visit the summer cinema or enjoy organ concerts in the Church of St. Nicholas. The place is easily accessible; buses provide connections with nearby Sušice. The drive by car from Prague will be even shorter and easier after the completion of the D4 highway.