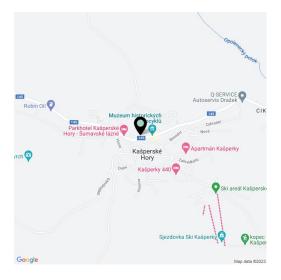

The residence is located in the very center of the town, and so shops and restaurants are within easy reach. A cafe with a roastery and a bakery will operate right inside Bílá Růže. There is a small ski slope nearby with evening hours, and wider skiing opportunities are available in the nearby skiing towns of Zadov, Churáňov, Velký Javor, or Hochficht in Austria. There is also a dense network of bike paths and hiking trails. Fairs take place on the square and theatrical performances in the courtyard of Kašperk Castle; you can visit the summer cinema or enjoy organ concerts in the Church of St. Nicholas. The place is easily accessible; buses provide connections with nearby Sušice. The drive by car from Prague will be even shorter and easier after the completion of the D4 highway.