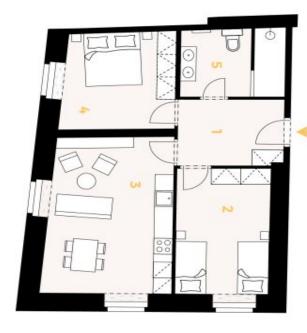

The generously apportioned layout consists of a living space with a preparation for a kitchen, 2 bedrooms, a bathroom (with a shower and toilet), and a spacious entrance hall.

The high-quality facilities include custom-made, hand-made replicas of entrance and interior doors and casement windows made of spruce wood, Cobra Alt-Wien period hardware (antique brass), vinyl floors in a rustic oak decor, stylish sanitary ware and period faucets (bronze), a retro heated towel rail, Hager Rosenthal porcelain switches and sockets, an audio intercom, and a Softlink energy consumption measurement system with online overview 24/365. A central heat pipe provides heating with an ecological heat source from biomass; heating will be controlled remotely. The apartment includes a cellar and an outdoor parking space (EV charger a possibility). Residents can sit by the grill or in a romantic gazebo in the common enclosed garden scented with lavender and roses.

Floor area 72.4 m<sup>2</sup>, cellar 5.6 m<sup>2</sup>.

For more information, please visit the project website www.rezidencebilaruze.cz.

Sold

## **Apartment Two-bedroom (3+kk)**

72.4 m², Klatovy, Kašperské Hory, Náměstí

Sold

5 m

rezidencebilaruze.cz info@rezidencebilaruze.cz

| 78,00 m²             | Celková plocha    |
|----------------------|-------------------|
| 5,60 m²              | Sklepní kóje      |
| 72,40 m <sup>2</sup> | Podľahová plocha* |
| 69,20 m <sup>2</sup> | Užitná plocha     |

| Disk    | Dispozice               | 3+KK                 |
|---------|-------------------------|----------------------|
| Podlaži | llaži                   | 2. NP                |
| -       | Vstupní hala            | 7,90 m²              |
| 2       | Pokoj                   | 14,50 m <sup>2</sup> |
| W       | Obývací pokoj s kuchyní | 24,50 m <sup>2</sup> |
| 4       | Ložnice                 | 14,10 m <sup>2</sup> |
| ហ       | Koupelna s WC           | 8,20 m²              |