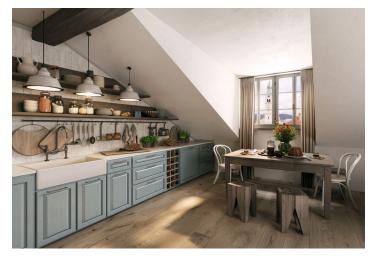

The generously apportioned layout consists of a living space with a preparation for a kitchen, 2 bedrooms, a bathroom (with a shower and toilet), and a spacious entrance hall.

The high-quality facilities include custom-made, hand-made replicas of entrance and interior doors and casement windows made of spruce wood, Cobra Alt-Wien period hardware (antique brass), vinyl floors in a rustic oak decor, stylish sanitary ware and period faucets (bronze), a retro heated towel rail, Hager Rosenthal porcelain switches and sockets, an audio intercom, and a Softlink energy consumption measurement system with online overview 24/365. A central heat pipe provides heating with an ecological heat source from biomass; heating will be controlled remotely. The apartment includes a cellar and an outdoor parking space (EV charger a possibility). Residents can sit by the grill or in a romantic gazebo in the common enclosed garden scented with lavender and roses.