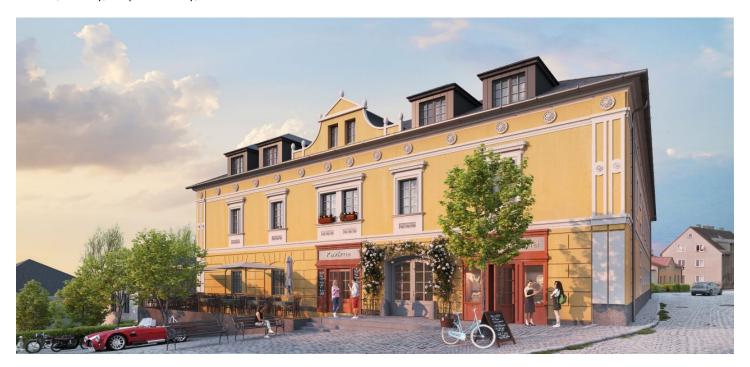

\* Area of the unit according to the Civil Code. The area consists of the sum total area of the entire unit bounded by perimeter walls.

This new, spacious and stylish apartment is in the unique Bílá Růže Residence, which is currently being built in the urban conservation reserve of the picturesque town of Kašperské Hory, located in a beautiful landscape near Šumava National Park. The expected completion date is in Q1/2025.

The residence is located in the very center of the town, and so shops and restaurants are within easy reach. A cafe with a roastery and a bakery will operate right inside Bílá Růže. There is a small ski slope nearby with evening hours, and wider skiing opportunities are available in the nearby skiing towns of Zadov, Churáňov, Velký Javor, or Hochficht in Austria. There is also a dense network of bike paths and hiking trails. Fairs take place on the square and theatrical performances in the courtyard of Kašperk Castle; you can visit the summer cinema or enjoy organ concerts in the Church of St. Nicholas. The place is easily accessible; buses provide connections with nearby Sušice. The drive by car from Prague will be even shorter and easier after the completion of the D4 highway.