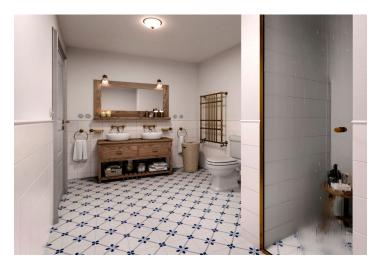

The generously apportioned layout consists of a living space with a preparation for a kitchen, 2 bedrooms, a bathroom (with a shower and toilet), and a spacious entrance hall.

The high-quality facilities include custom-made, hand-made replicas of entrance and interior doors and casement windows made of spruce wood, Cobra Alt-Wien period hardware (antique brass), vinyl floors in a rustic oak decor, stylish sanitary ware and period faucets (bronze), a retro heated towel rail, Hager Rosenthal porcelain switches and sockets, an audio intercom, and a Softlink energy consumption measurement system with online overview 24/365. A central heat pipe provides heating with an ecological heat source from biomass; heating will be controlled remotely. The apartment includes a cellar and an outdoor parking space (EV charger a possibility). Residents can sit by the grill or in a romantic gazebo in the common enclosed garden scented with lavender and roses.