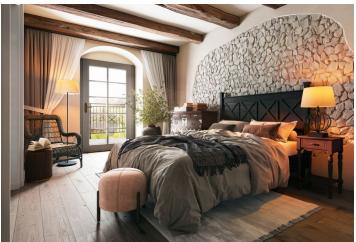

The generously apportioned layout consists of a living space with a preparation for a kitchen, 2 bedrooms, a bathroom (with a shower and toilet), and a spacious entrance hall.

The high-quality facilities include custom-made, hand-made replicas of entrance and interior doors and casement windows made of spruce wood, Cobra Alt-Wien period hardware (antique brass), vinyl floors in a rustic oak decor, stylish sanitary ware and period faucets (bronze), a retro heated towel rail, Hager Rosenthal porcelain switches and sockets, an audio intercom, and a Softlink energy consumption measurement system with online overview 24/365. A central heat pipe provides heating with an ecological heat source from biomass; heating will be controlled remotely. The apartment includes a cellar and an outdoor parking space (EV charger a possibility). Residents can sit by the grill or in a romantic gazebo in the common enclosed garden scented with lavender and roses.