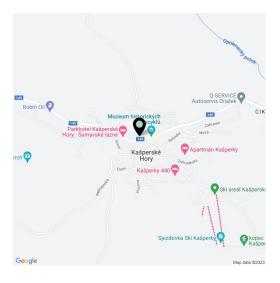

The residence is located in the very center of the town, and so shops and restaurants are within easy reach. A cafe with a roastery and a bakery will operate right inside Bílá Růže. There is a small ski slope nearby with evening hours, and wider skiing opportunities are available in the nearby skiing towns of Zadov, Churáňov, Velký Javor, or Hochficht in Austria. There is also a dense network of bike paths and hiking trails. Fairs take place on the square and theatrical performances in the courtyard of Kašperk Castle; you can visit the summer cinema or enjoy organ concerts in the Church of St. Nicholas. The place is easily accessible; buses provide connections with nearby Sušice. The drive by car from Prague will be even shorter and easier after the completion of the D4 highway.