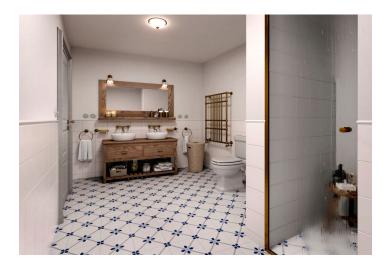

Sold

The entrance level (on the 1st floor of the building) consists of an open living space with a preparation for a kitchen, a hallway, and a toilet. The living room has access to a balcony with beautiful views of the garden. In the attic level is 1 large and 1 smaller bedroom, a bathroom (with a shower and toilet) and a dressing room.

The high-quality facilities include custom-made, hand-made replicas of entrance and interior doors and casement windows made of spruce wood, Cobra Alt-Wien period hardware (antique brass), vinyl floors in a rustic oak decor, stylish sanitary ware and period faucets (bronze), a retro heated towel rail, Hager Rosenthal porcelain switches and sockets, an audio intercom, and a Softlink energy consumption measurement system with online overview 24/365. A central heat pipe provides heating with an ecological heat source from biomass; heating will be controlled remotely. The apartment includes a cellar and an outdoor parking space (EV charger a possibility). Residents can sit by the grill or in a romantic gazebo in the common enclosed garden scented with lavender and roses.