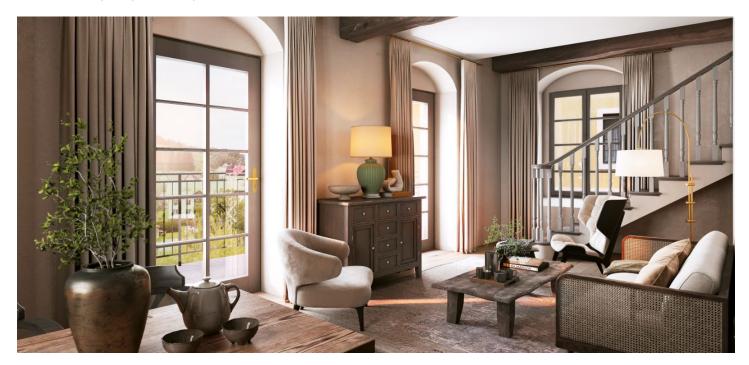

Sold

The entrance level (on the 1st floor of the building) consists of an open living space with a preparation for a kitchen, a hallway, and a toilet. The living room has access to a balcony with beautiful views of the garden. In the attic level is 1 large and 1 smaller bedroom, a bathroom (with a shower and toilet) and a dressing room.

The high-quality facilities include custom-made, hand-made replicas of entrance and interior doors and casement windows made of spruce wood, Cobra Alt-Wien period hardware (antique brass), vinyl floors in a rustic oak decor, stylish sanitary ware and period faucets (bronze), a retro heated towel rail, Hager Rosenthal porcelain switches and sockets, an audio intercom, and a Softlink energy consumption measurement system with online overview 24/365. A central heat pipe provides heating with an ecological heat source from biomass; heating will be controlled remotely. The apartment includes a cellar and an outdoor parking space (EV charger a possibility). Residents can sit by the grill or in a romantic gazebo in the common enclosed garden scented with lavender and roses.