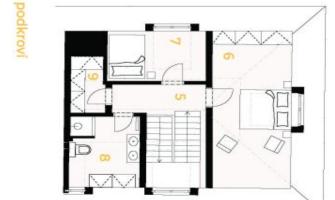

Sold

The entrance level (on the 1st floor of the building) consists of an open living space with a preparation for a kitchen, a hallway, and a toilet. The living room has access to a balcony with beautiful views of the garden. In the attic level is 1 large and 1 smaller bedroom, a bathroom (with a shower and toilet) and a dressing room.

| 4,90 m <sup>2</sup>  | Šatna                   |
|----------------------|-------------------------|
| 8,80 m <sup>2</sup>  | Koupelna s WC           |
| 8,80 m <sup>2</sup>  | Pokoj                   |
| 21,20 m <sup>2</sup> | Ložnice                 |
| 12,50 m <sup>2</sup> | Schodiště a chodba      |
| 1,60 m <sup>2</sup>  | WC                      |
| 49,70 m <sup>2</sup> | Obývací pokoj s kuchyní |
| 5,80 m <sup>2</sup>  | Vstupní hala            |