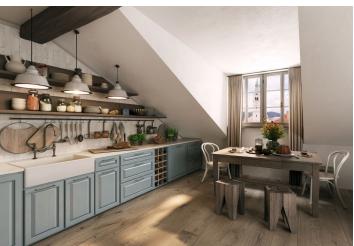

Sold

The entrance level (on the 1st floor of the building) consists of an open living space with a preparation for a kitchen, a hallway, and a toilet. The living room has access to a balcony with beautiful views of the garden. In the attic level is 1 large and 1 smaller bedroom, a bathroom (with a shower and toilet) and a dressing room.

The high-quality facilities include custom-made, hand-made replicas of entrance and interior doors and casement windows made of spruce wood, Cobra Alt-Wien period hardware (antique brass), vinyl floors in a rustic oak decor, stylish sanitary ware and period faucets (bronze), a retro heated towel rail, Hager Rosenthal porcelain switches and sockets, an audio intercom, and a Softlink energy consumption measurement system with online overview 24/365. A central heat pipe provides heating with an ecological heat source from biomass; heating will be controlled remotely. The apartment includes a cellar and an outdoor parking space (EV charger a possibility). Residents can sit by the grill or in a romantic gazebo in the common enclosed garden scented with lavender and roses.