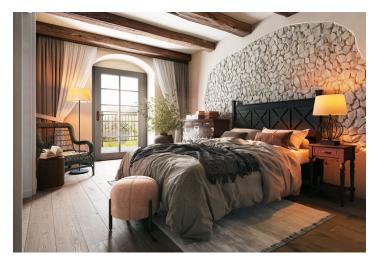

Sold

The entrance level (on the 1st floor of the building) consists of an open living space with a preparation for a kitchen, a hallway, and a toilet. The living room has access to a balcony with beautiful views of the garden. In the attic level is 1 large and 1 smaller bedroom, a bathroom (with a shower and toilet) and a dressing room.

The high-quality facilities include custom-made, hand-made replicas of entrance and interior doors and casement windows made of spruce wood, Cobra Alt-Wien period hardware (antique brass), vinyl floors in a rustic oak decor, stylish sanitary ware and period faucets (bronze), a retro heated towel rail, Hager Rosenthal porcelain switches and sockets, an audio intercom, and a Softlink energy consumption measurement system with online overview 24/365. A central heat pipe provides heating with an ecological heat source from biomass; heating will be controlled remotely. The apartment includes a cellar and an outdoor parking space (EV charger a possibility). Residents can sit by the grill or in a romantic gazebo in the common enclosed garden scented with lavender and roses.