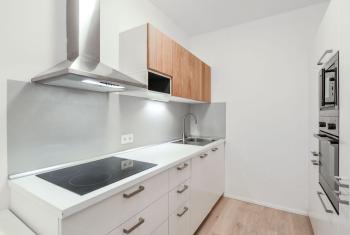

There is a fully fitted kitchen with built-in appliances accessible from the living room, a bedroom, a bathroom with a bathtub, sink, toilet, and bidet, a storage room/pantry, and an entry hall.

Parquet and tile floors, gas heating, built-in appliances, dishwasher, microwave oven, ceramic hob, washer, curtains.