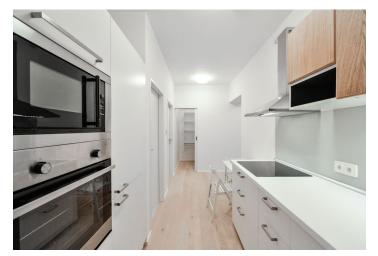

There is a fully fitted kitchen with built-in appliances accessible from the living room, a bedroom, a bathroom with a bathtub, sink, toilet, and bidet, a storage room/pantry, and an entry hall.

Parquet and tile floors, gas heating, built-in appliances, dishwasher, microwave oven, ceramic hob, washer, curtains.