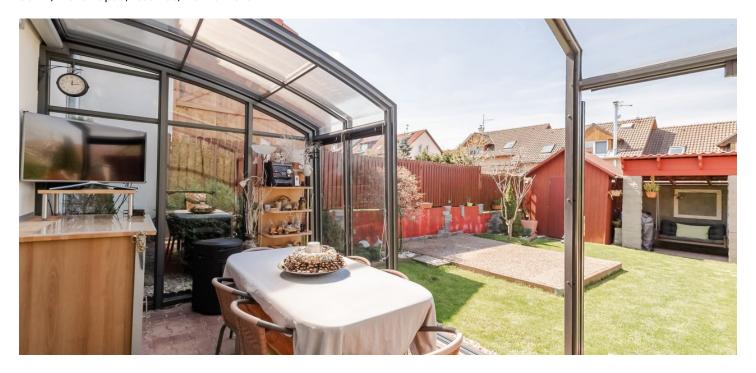

At the entrance level is a living room with a kitchen and access to the **conservatory**, a separate toilet, and a foyer. Upstairs are 3 bedrooms, a bathroom, and a staircase hall with access to the **attic storage area**.

The house was approved in 2004. The floors are laminate; the windows are plastic with interior blinds. Heating is provided by a gas boiler. There is a covered seating area and **wood-paneled storage space** in the **flat grassy garden** accessible through the conservatory.