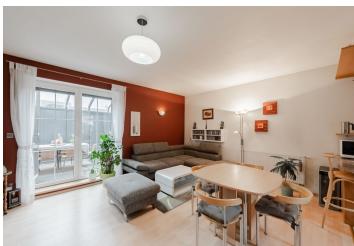

At the entrance level is a living room with a kitchen and access to the **conservatory**, a separate toilet, and a foyer. Upstairs are 3 bedrooms, a bathroom, and a staircase hall with access to the **attic storage area**.