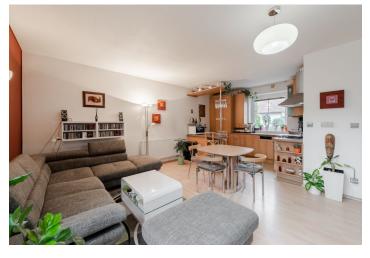

At the entrance level is a living room with a kitchen and access to the **conservatory**, a separate toilet, and a foyer. Upstairs are 3 bedrooms, a bathroom, and a staircase hall with access to the **attic storage area**.