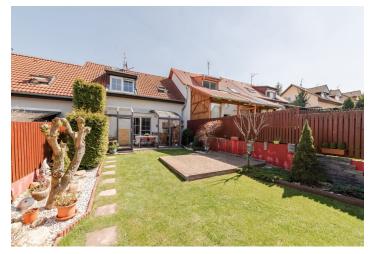

The house was approved in 2004. The floors are laminate; the windows are plastic with interior blinds. Heating is provided by a gas boiler. There is a covered seating area and **wood-paneled storage space** in the **flat grassy garden** accessible through the conservatory.