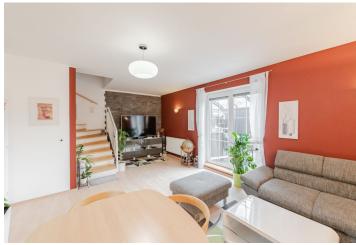

## € 435 426 I CZK 10 890 000

This two-story terraced family house with a garden is in a residential section of Osnice, which is part of the town of Jesenice, located on the south-eastern edge of Prague, near famous Průhonický Park.

At the entrance level is a living room with a kitchen and access to the **conservatory**, a separate toilet, and a foyer. Upstairs are 3 bedrooms, a bathroom, and a staircase hall with access to the **attic storage area**.

The house was approved in 2004. The floors are laminate; the windows are plastic with interior blinds. Heating is provided by a gas boiler. There is a covered seating area and **wood-paneled storage space** in the **flat grassy garden** accessible through the conservatory.