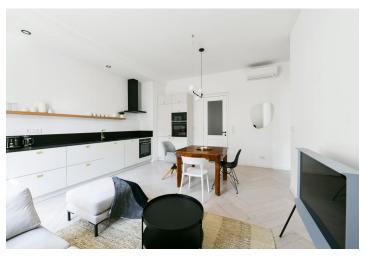

The street-facing designer apartment includes a living room with a fully fitted open plan kitchen, a bedroom with a fitted **walk-in closet**, a bedroom with a built-in wardrobe, a bathroom (walk-in shower, toilet), a guest toilet, and an entrance hall with a built-in wardrobe.

**Air-conditioning, hardwood floors**, tiles, central heating, washer, dryer, Siemens kitchen appliances, dishwasher, induction cooktop, wine fridge, microwave oven, TV, video entry phone, and **cellar**. Available from May 2023.