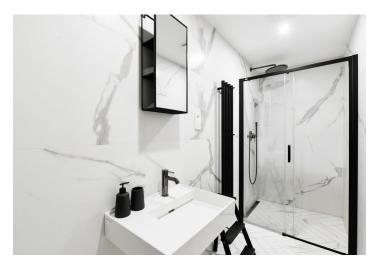

The street-facing designer apartment includes a living room with a fully fitted open plan kitchen, a bedroom with a fitted **walk-in closet**, a bedroom with a built-in wardrobe, a bathroom (walk-in shower, toilet), a guest toilet, and an entrance hall with a built-in wardrobe.