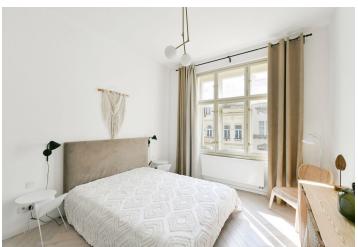

The street-facing designer apartment includes a living room with a fully fitted open plan kitchen, a bedroom with a fitted **walk-in closet**, a bedroom with a built-in wardrobe, a bathroom (walk-in shower, toilet), a guest toilet, and an entrance hall with a built-in wardrobe.