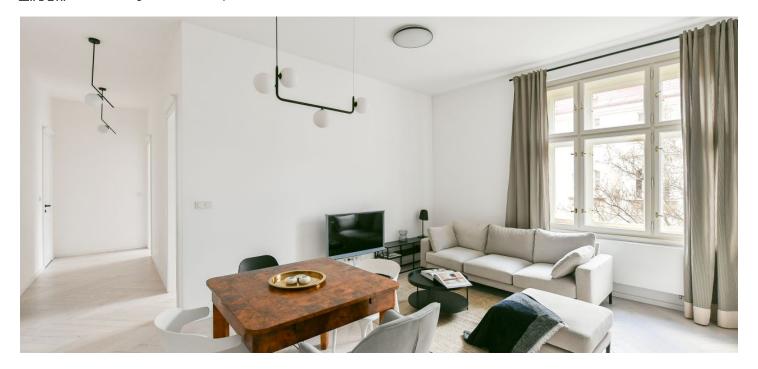

\* Area of the unit according to the Civil Code. The area consists of the sum total area of the entire unit bounded by perimeter walls.

This bright completely furnished apartment has been completed to a high standard. Situated on the 4th floor of the Mánesova78 Residence, a fully renovated historical building designed by the renowned OOOOX studio located in the attractive residential neighborhood of Vinohrady, on a quiet street in close proximity to lovely Riegrovy Sady Park and just one block from Jiřího z Poděbrad Square with a metro station, tram stop, regular farmers' market, and many quality cafes, bistros, and restaurants. A location with very quick access to the city center and full amenities, within walking distance of the Atrium Flora shopping mall.

The street-facing designer apartment includes a living room with a fully fitted open plan kitchen, a bedroom with a fitted **walk-in closet**, a bedroom with a built-in wardrobe, a bathroom (walk-in shower, toilet), a guest toilet, and an entrance hall with a built-in wardrobe.

**Air-conditioning, hardwood floors**, tiles, central heating, washer, dryer, Siemens kitchen appliances, dishwasher, induction cooktop, wine fridge, microwave oven, TV, video entry phone, and **cellar**. Available from May 2023.