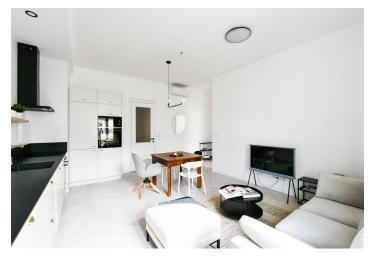

The street-facing designer apartment includes a living room with a fully fitted open plan kitchen, a bedroom with a fitted **walk-in closet**, a bedroom with a built-in wardrobe, a bathroom (walk-in shower, toilet), a guest toilet, and an entrance hall with a built-in wardrobe.

**Air-conditioning, hardwood floors**, tiles, central heating, washer, dryer, Siemens kitchen appliances, dishwasher, induction cooktop, wine fridge, microwave oven, TV, video entry phone, and **cellar**. Available from May 2023.