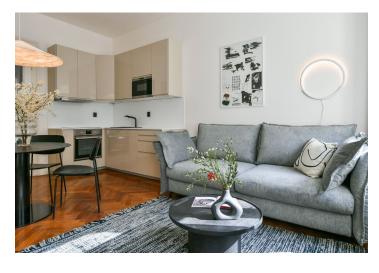

The interior features a west-facing living room with a fully fitted open plan kitchen and dining area, a master bedroom facing a quiet courtyard, a study/second bedroom, a windowed bathroom with a bathtub and a toilet, and an entrance hall.

Hardwood parquet floors, large windows, ample storage space, sofabed, central gas heating, dishwasher, induction cooktop, microwave oven, cellar.