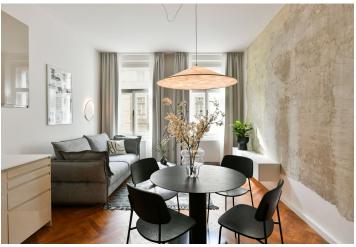

\* Area of the unit according to the Civil Code. The area consists of the sum total area of the entire unit bounded by perimeter walls.

Rented

This attractive, fully refurbished and fully furnished apartment is on the second floor of a completely renovated residential building with an elevator. Located in the highly desirable Letná neighborhood, just steps from Letenské Sady Park and a tram stop with direct connections to the city center and the Hradčanská and Vltavská metro stations. A popular residential location within walking distance of the city center, with full amenities and rich opportunities for sports and cultural and social activities. Conveniently located for the Václav Havel Airport and international schools.

The interior features a west-facing living room with a fully fitted open plan kitchen and dining area, a master bedroom facing a quiet courtyard, a study/second bedroom, a windowed bathroom with a bathtub and a toilet, and an entrance hall.

Hardwood parquet floors, large windows, ample storage space, sofabed, central gas heating, dishwasher, induction cooktop, microwave oven, cellar.