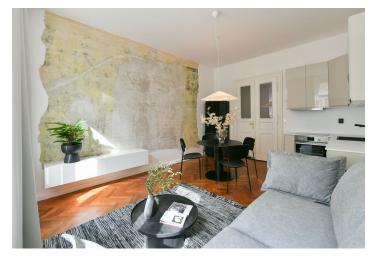

The interior features a west-facing living room with a fully fitted open plan kitchen and dining area, a master bedroom facing a quiet courtyard, a study/second bedroom, a windowed bathroom with a bathtub and a toilet, and an entrance hall.

Hardwood parquet floors, large windows, ample storage space, sofabed, central gas heating, dishwasher, induction cooktop, microwave oven, cellar.