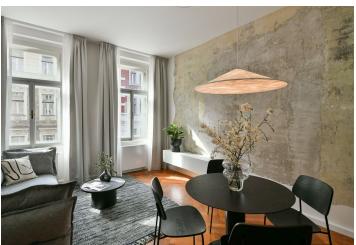

The interior features a west-facing living room with a fully fitted open plan kitchen and dining area, a master bedroom facing a quiet courtyard, a study/second bedroom, a windowed bathroom with a bathtub and a toilet, and an entrance hall.

Hardwood parquet floors, large windows, ample storage space, sofabed, central gas heating, dishwasher, induction cooktop, microwave oven, cellar.