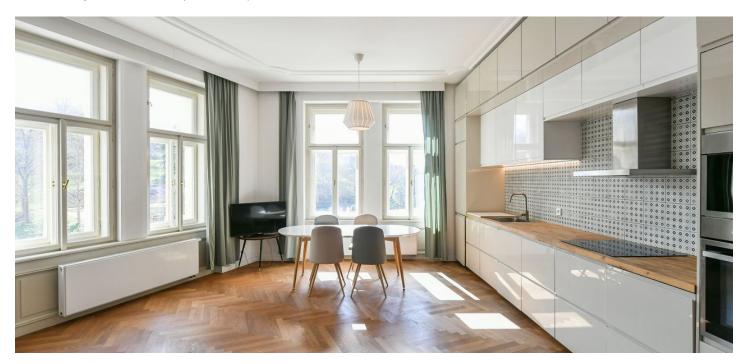

## Rented

This furnished apartment offering nice views of the adjacent park and Prague Castle is on the second floor of a completely refurbished corner residential building with an elevator, a wellness zone, impressive common areas, and a richly decorated facade. The building, designed by the architect Horák, was constructed in 1901 in an eclectic style with Art Nouveau elements. Conveniently located on the border of Vinohrady and Žižkov, in the immediate vicinity of the revitalized Rajská Zahrada Park and Riegrovy Sady Park, with full amenities within easy reach and great access to the city center. Within walking distance of the Jiřího z Poděbrad metro station, with bus and tram stops just a few minutes away on foot.

The interior features a living room with a fully fitted open plan kitchen, 2 bedrooms, a bathroom with a walk-in shower and a toilet, a utility room, a guest toilet, and an entrance hall with built-in wardrobes and storage.

Hardwood floors, tiles, built-in wardrobes, central heating, washing machine, dishwasher, microwave oven, TV, video entry phone.

Brno +421 948 939 938