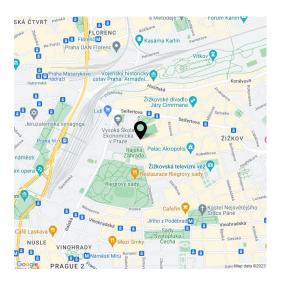

## Rented

This furnished apartment offering nice views of the adjacent park and Prague Castle is on the second floor of a completely refurbished corner residential building with an elevator, a wellness zone, impressive common areas, and a richly decorated facade. The building, designed by the architect Horák, was constructed in 1901 in an eclectic style with Art Nouveau elements. Conveniently located on the border of Vinohrady and Žižkov, in the immediate vicinity of the revitalized Rajská Zahrada Park and Riegrovy Sady Park, with full amenities within easy reach and great access to the city center. Within walking distance of the Jiřího z Poděbrad metro station, with bus and tram stops just a few minutes away on foot.