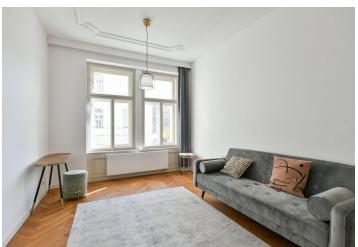

The interior features a living room with a fully fitted open plan kitchen, 2 bedrooms, a bathroom with a walk-in shower and a toilet, a utility room, a guest toilet, and an entrance hall with built-in wardrobes and storage.

Hardwood floors, tiles, built-in wardrobes, central heating, washing machine, dishwasher, microwave oven, TV, video entry phone.

Brno +421 948 939 938