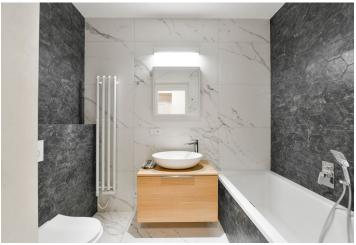

The interior features a living room with a fully fitted open plan kitchen, 2 bedrooms, a bathroom with a walk-in shower and a toilet, a utility room, a guest toilet, and an entrance hall with built-in wardrobes and storage.

Hardwood floors, tiles, built-in wardrobes, central heating, washing machine, dishwasher, microwave oven, TV, video entry phone.

Brno +421 948 939 938