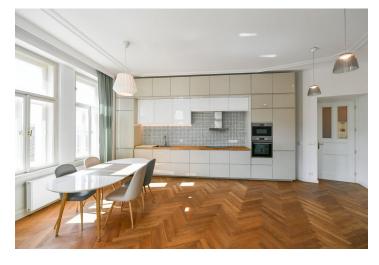

## Rented

This furnished apartment offering nice views of the adjacent park and Prague Castle is on the second floor of a completely refurbished corner residential building with an elevator, a wellness zone, impressive common areas, and a richly decorated facade. The building, designed by the architect Horák, was constructed in 1901 in an eclectic style with Art Nouveau elements. Conveniently located on the border of Vinohrady and Žižkov, in the immediate vicinity of the revitalized Rajská Zahrada Park and Riegrovy Sady Park, with full amenities within easy reach and great access to the city center. Within walking distance of the Jiřího z Poděbrad metro station, with bus and tram stops just a few minutes away on foot.

The interior features a living room with a fully fitted open plan kitchen, 2 bedrooms, a bathroom with a walk-in shower and a toilet, a utility room, a guest toilet, and an entrance hall with built-in wardrobes and storage.

Hardwood floors, tiles, built-in wardrobes, central heating, washing machine, dishwasher, microwave oven, TV, video entry phone.

Brno +421 948 939 938