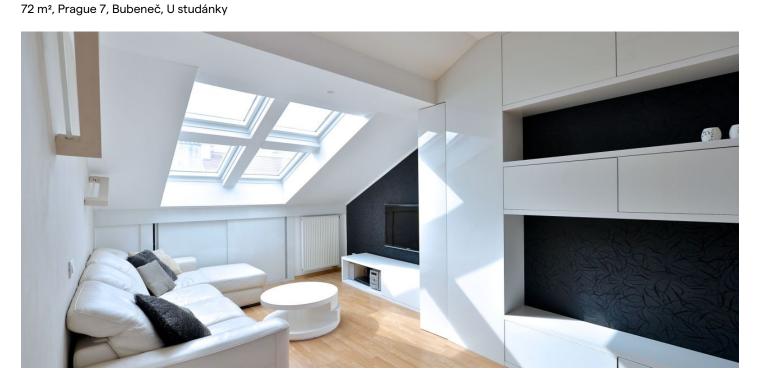

## **Apartment Two-bedroom (3+kk)**

72 m², Prague 7, Bubeneč, U studánky

| Total area       | 79 m²       |
|------------------|-------------|
| Floor area*      | 72 m²       |
| Terrace          | 7 m²        |
| Parking          | -           |
| Cellar           | _           |
| PENB             | G           |
| Reference number | 10145       |
| Available from   | Immediately |

## Rented

Fully furnished 2-bedroom attic flat with a terrace on the sixth floor of a completely refurbished traditional building with a new lift. Located in a quiet street virtually steps from Stromovka Park, the largest park in Prague, and a 15 minute walk to the center through another popular Prague park - Letná. Tram connections, convenient to Hradčanská (line A) and Vltavská (line C) metro stations.

The interior features master bedroom with an adjacent batroom (tub, sink, bidet, toilet) and built-in wardrobes, second bedroom / study with built-in wardrobes, living room with a fully fitted open kitchen and access to the terrace facing the quiet courtyard, guest toilet with utility area, and entry hall with more built-in storage.

Laminated floors, lots of storage space, automatic outdoor blinds operated by remote control, gas boiler, washing machine, dryer, dishwasher, microwave oven, TV, audio entry phone. Common building charges and utilities are billed separately.