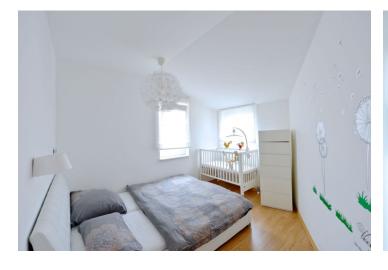

The interior features master bedroom with an adjacent batroom (tub, sink, bidet, toilet) and built-in wardrobes, second bedroom / study with built-in wardrobes, living room with a fully fitted open kitchen and access to the terrace facing the quiet courtyard, guest toilet with utility area, and entry hall with more built-in storage.