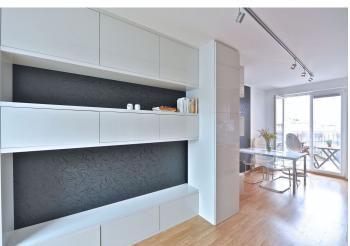

The interior features master bedroom with an adjacent batroom (tub, sink, bidet, toilet) and built-in wardrobes, second bedroom / study with built-in wardrobes, living room with a fully fitted open kitchen and access to the terrace facing the quiet courtyard, guest toilet with utility area, and entry hall with more built-in storage.

Laminated floors, lots of storage space, automatic outdoor blinds operated by remote control, gas boiler, washing machine, dryer, dishwasher, microwave oven, TV, audio entry phone. Common building charges and utilities are billed separately.