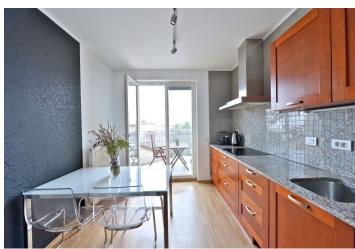

The interior features master bedroom with an adjacent batroom (tub, sink, bidet, toilet) and built-in wardrobes, second bedroom / study with built-in wardrobes, living room with a fully fitted open kitchen and access to the terrace facing the quiet courtyard, guest toilet with utility area, and entry hall with more built-in storage.

Laminated floors, lots of storage space, automatic outdoor blinds operated by remote control, gas boiler, washing machine, dryer, dishwasher, microwave oven, TV, audio entry phone. Common building charges and utilities are billed separately.