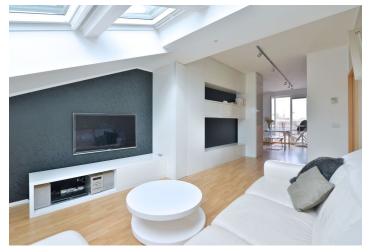

The interior features master bedroom with an adjacent batroom (tub, sink, bidet, toilet) and built-in wardrobes, second bedroom / study with built-in wardrobes, living room with a fully fitted open kitchen and access to the terrace facing the quiet courtyard, guest toilet with utility area, and entry hall with more built-in storage.

Laminated floors, lots of storage space, automatic outdoor blinds operated by remote control, gas boiler, washing machine, dryer, dishwasher, microwave oven, TV, audio entry phone. Common building charges and utilities are billed separately.