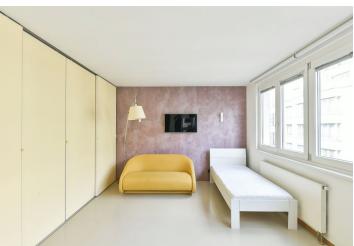

The interior features a spacious living room with a study area and large builtin wardrobe, a fully fitted kitchen separated by a sliding door, a shower bathroom with a toilet, and an entrance hall.

Poured floors, screed walls, fabric on the ceilings, security entry door, automatic interior roller blinds, interior blinds, sofabed, gas boiles, washing machine, dishwasher, induction cooktop, combination oven, video entry phone, pram/bike storage in the building.