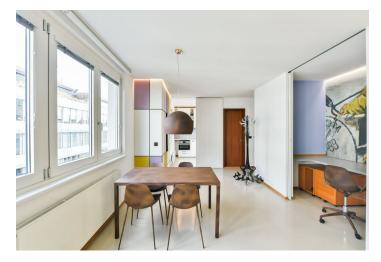

The interior features a spacious living room with a study area and large builtin wardrobe, a fully fitted kitchen separated by a sliding door, a shower bathroom with a toilet, and an entrance hall.

Poured floors, screed walls, fabric on the ceilings, security entry door, automatic interior roller blinds, interior blinds, sofabed, gas boiles, washing machine, dishwasher, induction cooktop, combination oven, video entry phone, pram/bike storage in the building.