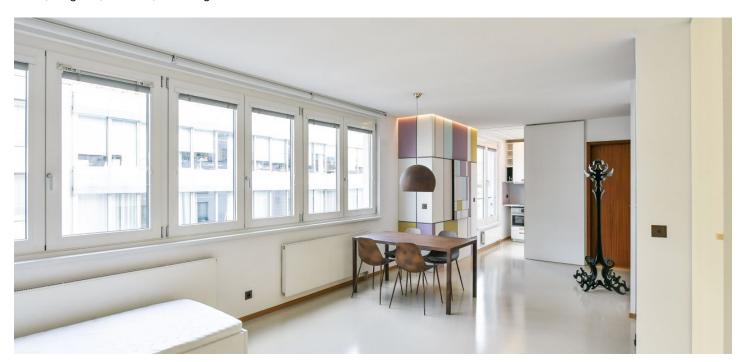

The interior features a spacious living room with a study area and large builtin wardrobe, a fully fitted kitchen separated by a sliding door, a shower bathroom with a toilet, and an entrance hall.

Poured floors, screed walls, fabric on the ceilings, security entry door, automatic interior roller blinds, interior blinds, sofabed, gas boiles, washing machine, dishwasher, induction cooktop, combination oven, video entry phone, pram/bike storage in the building.