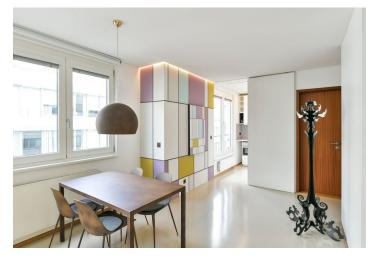

The interior features a spacious living room with a study area and large builtin wardrobe, a fully fitted kitchen separated by a sliding door, a shower bathroom with a toilet, and an entrance hall.

Poured floors, screed walls, fabric on the ceilings, security entry door, automatic interior roller blinds, interior blinds, sofabed, gas boiles, washing machine, dishwasher, induction cooktop, combination oven, video entry phone, pram/bike storage in the building.