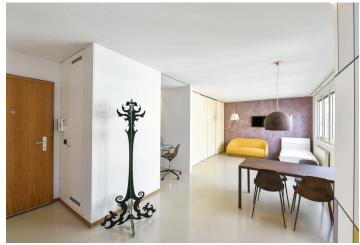

The interior features a spacious living room with a study area and large builtin wardrobe, a fully fitted kitchen separated by a sliding door, a shower bathroom with a toilet, and an entrance hall.

Poured floors, screed walls, fabric on the ceilings, security entry door, automatic interior roller blinds, interior blinds, sofabed, gas boiles, washing machine, dishwasher, induction cooktop, combination oven, video entry phone, pram/bike storage in the building.