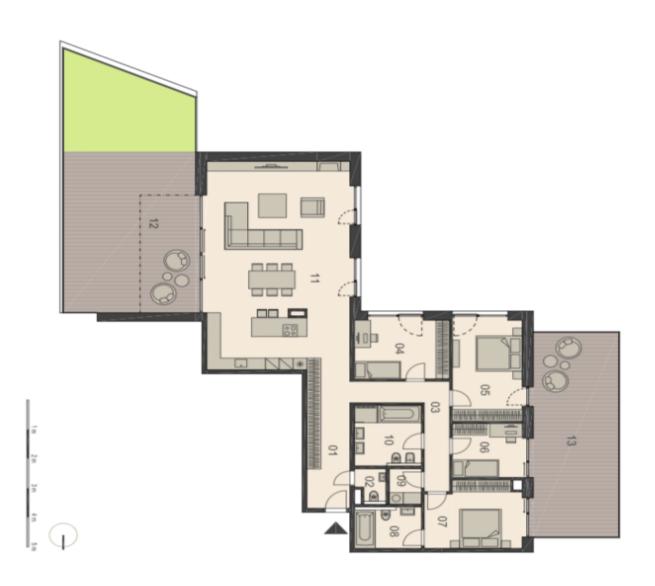

The current layout of the **4-bedroom penthouse** offers an entrance hall with a built-in wardrobe, a spacious living room with a kitchen and dining area, two children's bedrooms, a study, a master bedroom, and a separate bathroom with a walk-in shower and toilet. Access to the **sunny terrace** is through large glass doors that illuminate the entire living area.

Interior 157 m², terraces 94 m², 2 parking spaces at an extra charge.