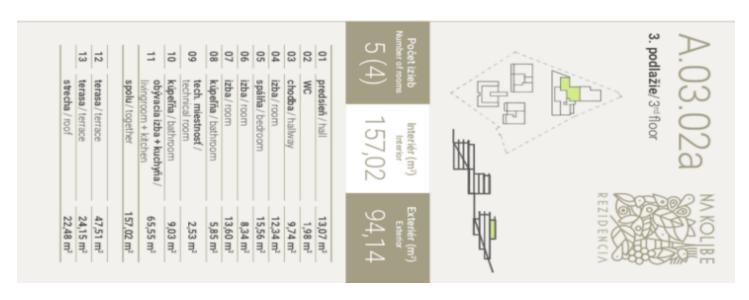

#### **Apartment Four-bedroom (5+kk)**

157 m², Bratislava III, Nové Mesto, Pod Vachmajstrom

 Total area
 251 m²

 Floor area\*
 157 m²

 Terrace
 94 m²

Parking 20 000 - 30 000 EUR

Garage Yes
Cellar -

Reference number 101396

Interior 157 m², terraces 94 m², 2 parking spaces at an extra charge.