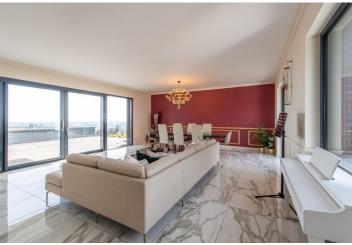

The current layout of the **4-bedroom penthouse** offers an entrance hall with a built-in wardrobe, a spacious living room with a kitchen and dining area, two children's bedrooms, a study, a master bedroom, and a separate bathroom with a walk-in shower and toilet. Access to the **sunny terrace** is through large glass doors that illuminate the entire living area.

The interior emphasizes clean lines and the result is an elegant space with marble floors and gold accents on the accessories and light fixtures. Standard facilities include large aluminum windows, **exterior electric blinds**, ceiling cooling, and **underfloor heating** in every room.