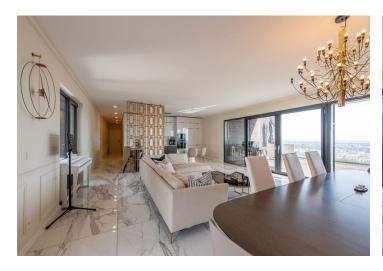

The current layout of the **4-bedroom penthouse** offers an entrance hall with a built-in wardrobe, a spacious living room with a kitchen and dining area, two children's bedrooms, a study, a master bedroom, and a separate bathroom with a walk-in shower and toilet. Access to the **sunny terrace** is through large glass doors that illuminate the entire living area.

The interior emphasizes clean lines and the result is an elegant space with marble floors and gold accents on the accessories and light fixtures. Standard facilities include large aluminum windows, **exterior electric blinds**, ceiling cooling, and **underfloor heating** in every room.