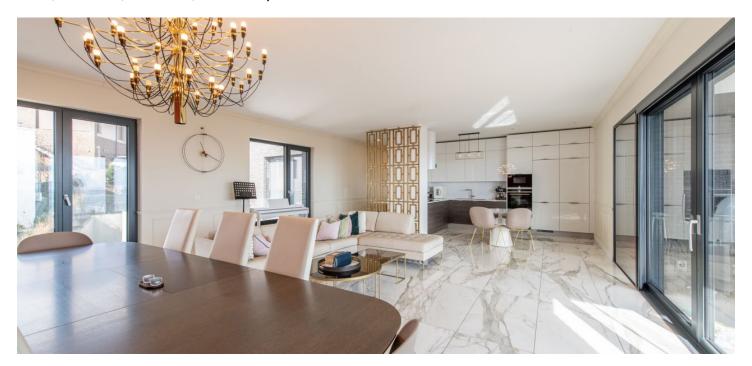

The current layout of the **4-bedroom penthouse** offers an entrance hall with a built-in wardrobe, a spacious living room with a kitchen and dining area, two children's bedrooms, a study, a master bedroom, and a separate bathroom with a walk-in shower and toilet. Access to the **sunny terrace** is through large glass doors that illuminate the entire living area.

The interior emphasizes clean lines and the result is an elegant space with marble floors and gold accents on the accessories and light fixtures. Standard facilities include large aluminum windows, **exterior electric blinds**, ceiling cooling, and **underfloor heating** in every room.