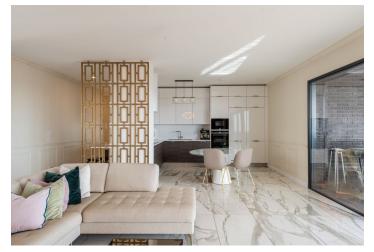

The current layout of the **4-bedroom penthouse** offers an entrance hall with a built-in wardrobe, a spacious living room with a kitchen and dining area, two children's bedrooms, a study, a master bedroom, and a separate bathroom with a walk-in shower and toilet. Access to the **sunny terrace** is through large glass doors that illuminate the entire living area.

The interior emphasizes clean lines and the result is an elegant space with marble floors and gold accents on the accessories and light fixtures. Standard facilities include large aluminum windows, **exterior electric blinds**, ceiling cooling, and **underfloor heating** in every room.