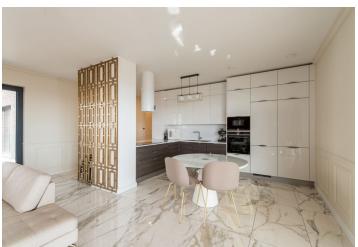

The current layout of the **4-bedroom penthouse** offers an entrance hall with a built-in wardrobe, a spacious living room with a kitchen and dining area, two children's bedrooms, a study, a master bedroom, and a separate bathroom with a walk-in shower and toilet. Access to the **sunny terrace** is through large glass doors that illuminate the entire living area.

The interior emphasizes clean lines and the result is an elegant space with marble floors and gold accents on the accessories and light fixtures. Standard facilities include large aluminum windows, **exterior electric blinds**, ceiling cooling, and **underfloor heating** in every room.