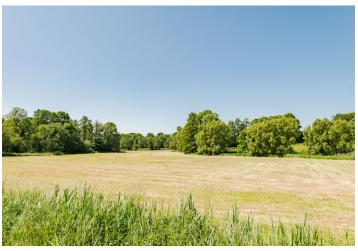

#### € 435 826 I CZK 10 900 000

This large set of lots suitable, for example, as an eco-farm or a horse farm is located in eastern Bohemia near Hradec Králové, in the village of Rodov, which is easily accessible via the D11 highway.

The land is mainly **meadows** with permanent grass that surround **mature trees**. A **stream** flows through the middle of the land; there is also **a strong spring** with **high-quality drinking water and a water well** on the land. The property includes an original building (a cottage suitable for reconstruction) which, together with the rest of the drive, is the only preserved structure from the buildings that used to be a **water mill** in the past. The house has a built-up area of 53 sq. m.

The plots are located in the **beautiful Krkonoše landscape**, 3 km from an exit from the D11 highway. The regional capital of Hradec Králové is 9 km away, and a wide range of civic amenities is available in the nearby town of Smiřice, accessible by bus from the village. The location is **attractive for tourists**; several natural monuments and reservations are nearby, and the **Velichovky spa or Baroque Kuks complex** are nearby.