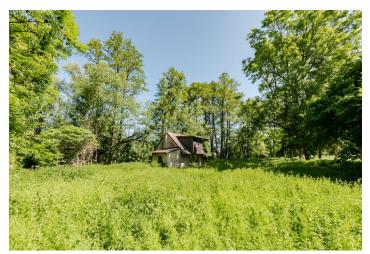

The land is mainly **meadows** with permanent grass that surround **mature trees**. A **stream** flows through the middle of the land; there is also **a strong spring** with **high-quality drinking water and a water well** on the land. The property includes an original building (a cottage suitable for reconstruction) which, together with the rest of the drive, is the only preserved structure from the buildings that used to be a **water mill** in the past. The house has a built-up area of 53 sq. m.