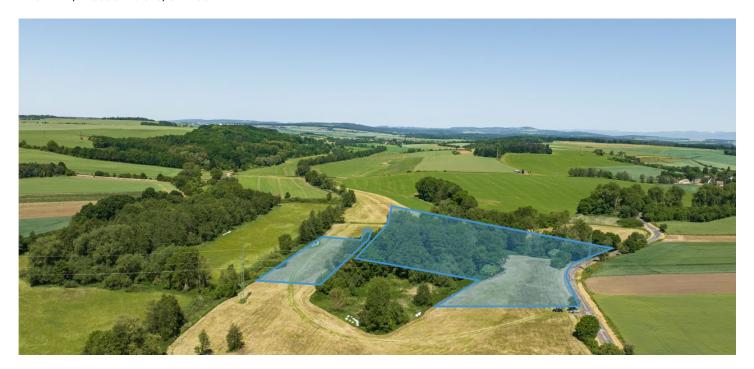

### € 435 826 I CZK 10 900 000

22 324 m², Hradec Králové, Smiřice

Svoboda & Williams s.r.o. info@svoboda-williams.com www.svoboda-williams.com

Prague +420 257 328 281 +420 724 551 238

**Brno** +420 543 250 711 +420 724 551 238

#### Land

22 324 m², Hradec Králové, Smiřice

 Price per sq. m.
 488 CZK

 Total area
 22 324 m²

Land type Commercial
Reference number 101390

#### € 435 826 I CZK 10 900 000

This large set of lots suitable, for example, as an eco-farm or a horse farm is located in eastern Bohemia near Hradec Králové, in the village of Rodov, which is easily accessible via the D11 highway.

Total area 22,324 m<sup>2</sup>.