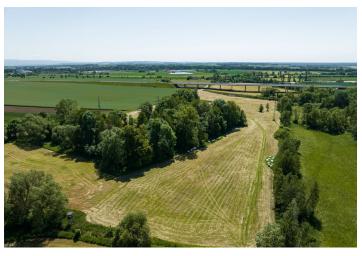

#### € 435 826 I CZK 10 900 000

This large set of lots suitable, for example, as an eco-farm or a horse farm is located in eastern Bohemia near Hradec Králové, in the village of Rodov, which is easily accessible via the D11 highway.

The land is mainly **meadows** with permanent grass that surround **mature trees**. A **stream** flows through the middle of the land; there is also **a strong spring** with **high-quality drinking water and a water well** on the land. The property includes an original building (a cottage suitable for reconstruction) which, together with the rest of the drive, is the only preserved structure from the buildings that used to be a **water mill** in the past. The house has a built-up area of 53 sq. m.