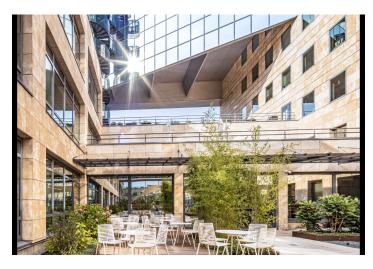

Office premises for lease on the 3rd floor in the complex of three buildings around a landscaped yard. The Building is situated in attractive and rapidly developing area of Prague 8 – Karlín

### Location:

Easily accessible by car and public transport – the building is situated just a few steps from the city center, close to the Florenc metro/bus station (line B, C) in close vicinity of tram and bus stops. Easy connection to the north-south access with excellent access to the south-north highway. The building is adjacent to Hilton Hotel, which offers top restaurant, hotel and other services.