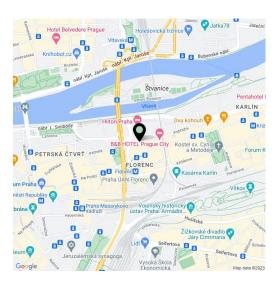

### Location:

Easily accessible by car and public transport – the building is situated just a few steps from the city center, close to the Florenc metro/bus station (line B, C) in close vicinity of tram and bus stops. Easy connection to the north-south access with excellent access to the south-north highway. The building is adjacent to Hilton Hotel, which offers top restaurant, hotel and other services.