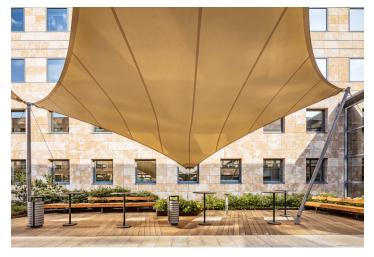

Office premises for lease on the 3rd floor in the complex of three buildings around a landscaped yard. The Building is situated in attractive and rapidly developing area of Prague 8 – Karlín

### **Features and Services:**

- Flexible office layout
- Fully air-conditioned offices
- Cable trunking
- Optical cables
- Meeting room at disposal
- 24/7 access to the building
- Permanent on site property management and security
- Possibility to use conference facilities and Fitness Club in the Hilton Hotel
- Banking, post office, office suppliers
- Canteen and pre-school services
- Underground parking