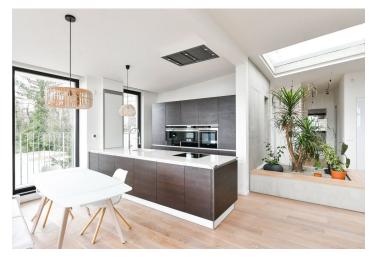

The interior features a spacious living room with a **wood-burning stove** and a fully fitted open plan kitchen, a master bedroom with a fitted **walk-in closet** and en-suite bathroom (walk-in shower), a bedroom, a study, a family bathroom (walk-in shower, bathtub, toilet with a bidet shower), and a separate toilet with a bidet shower. All main rooms have access to a **terrace**.

Oak floors, marble carpets in the bathrooms, large-format slate wall tiles, security entry door, built-in wardrobes, ceiling heating, interior blinds, pleated blinds, Siemens kitchen appliances, diswasher, induction cooktop, oven, steam oven, coffee maker, Miele washer, video entry phone, alarm. A garage parking space is included. The date of availability will be confirmed.