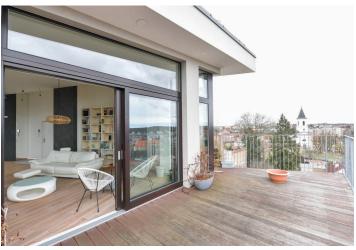

\* Area of the unit according to the Civil Code. The area consists of the sum total area of the entire unit bounded by perimeter walls.

This premium, semi-furnished apartment with 2 bathrooms and 2 large terraces with far-reaching views is on the 3rd topmost floor of a newly built residential building with an elevator near Hvězda Park. The location offers plenty of greenery, a rich selection of services, and quick connections to the city center and the airport. Within walking distance are full amenities, playgrounds, and within easy reach are several large parks ideal for sports and leisure activities: Hvězda, Ladronka, and the Divoká Šárka Nature Reserve. Another advantage is the Petřiny metro station, from where you can get to the city center in 10 minutes. Equally fast is the drive to the airport. There are also several tram and bus stops nearby.

The interior features a spacious living room with a **wood-burning stove** and a fully fitted open plan kitchen, a master bedroom with a fitted **walk-in closet** and en-suite bathroom (walk-in shower), a bedroom, a study, a family bathroom (walk-in shower, bathtub, toilet with a bidet shower), and a separate toilet with a bidet shower. All main rooms have access to a **terrace**.

Oak floors, marble carpets in the bathrooms, large-format slate wall tiles, security entry door, built-in wardrobes, ceiling heating, interior blinds, pleated blinds, Siemens kitchen appliances, diswasher, induction cooktop, oven, steam oven, coffee maker, Miele washer, video entry phone, alarm. A garage parking space is included. The date of availability will be confirmed.