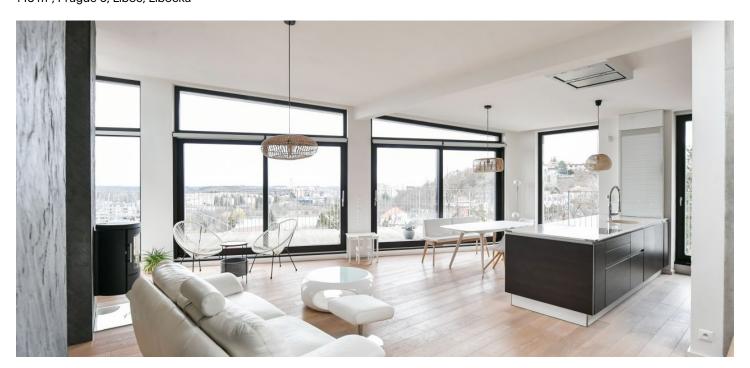

\* Area of the unit according to the Civil Code. The area consists of the sum total area of the entire unit bounded by perimeter walls.

This premium, semi-furnished apartment with 2 bathrooms and 2 large terraces with far-reaching views is on the 3rd topmost floor of a newly built residential building with an elevator near Hvězda Park. The location offers plenty of greenery, a rich selection of services, and quick connections to the city center and the airport. Within walking distance are full amenities, playgrounds, and within easy reach are several large parks ideal for sports and leisure activities: Hvězda, Ladronka, and the Divoká Šárka Nature Reserve. Another advantage is the Petřiny metro station, from where you can get to the city center in 10 minutes. Equally fast is the drive to the airport. There are also several tram and bus stops nearby.

The interior features a spacious living room with a **wood-burning stove** and a fully fitted open plan kitchen, a master bedroom with a fitted **walk-in closet** and en-suite bathroom (walk-in shower), a bedroom, a study, a family bathroom (walk-in shower, bathtub, toilet with a bidet shower), and a separate toilet with a bidet shower. All main rooms have access to a **terrace**.

Oak floors, marble carpets in the bathrooms, large-format slate wall tiles, security entry door, built-in wardrobes, ceiling heating, interior blinds, pleated blinds, Siemens kitchen appliances, diswasher, induction cooktop, oven, steam oven, coffee maker, Miele washer, video entry phone, alarm. A garage parking space is included. The date of availability will be confirmed.