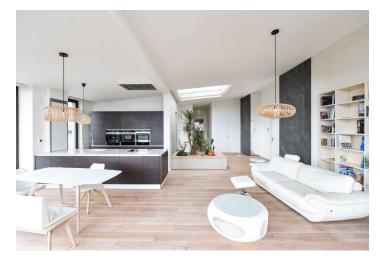

\* Area of the unit according to the Civil Code. The area consists of the sum total area of the entire unit bounded by perimeter walls.

This premium, semi-furnished apartment with 2 bathrooms and 2 large terraces with far-reaching views is on the 3rd topmost floor of a newly built residential building with an elevator near Hvězda Park. The location offers plenty of greenery, a rich selection of services, and quick connections to the city center and the airport. Within walking distance are full amenities, playgrounds, and within easy reach are several large parks ideal for sports and leisure activities: Hvězda, Ladronka, and the Divoká Šárka Nature Reserve. Another advantage is the Petřiny metro station, from where you can get to the city center in 10 minutes. Equally fast is the drive to the airport. There are also several tram and bus stops nearby.

The interior features a spacious living room with a **wood-burning stove** and a fully fitted open plan kitchen, a master bedroom with a fitted **walk-in closet** and en-suite bathroom (walk-in shower), a bedroom, a study, a family bathroom (walk-in shower, bathtub, toilet with a bidet shower), and a separate toilet with a bidet shower. All main rooms have access to a **terrace**.

Oak floors, marble carpets in the bathrooms, large-format slate wall tiles, security entry door, built-in wardrobes, ceiling heating, interior blinds, pleated blinds, Siemens kitchen appliances, diswasher, induction cooktop, oven, steam oven, coffee maker, Miele washer, video entry phone, alarm. A garage parking space is included. The date of availability will be confirmed.