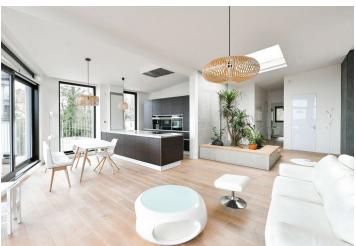

\* Area of the unit according to the Civil Code. The area consists of the sum total area of the entire unit bounded by perimeter walls.

This premium, semi-furnished apartment with 2 bathrooms and 2 large terraces with far-reaching views is on the 3rd topmost floor of a newly built residential building with an elevator near Hvězda Park. The location offers plenty of greenery, a rich selection of services, and quick connections to the city center and the airport. Within walking distance are full amenities, playgrounds, and within easy reach are several large parks ideal for sports and leisure activities: Hvězda, Ladronka, and the Divoká Šárka Nature Reserve. Another advantage is the Petřiny metro station, from where you can get to the city center in 10 minutes. Equally fast is the drive to the airport. There are also several tram and bus stops nearby.

The interior features a spacious living room with a **wood-burning stove** and a fully fitted open plan kitchen, a master bedroom with a fitted **walk-in closet** and en-suite bathroom (walk-in shower), a bedroom, a study, a family bathroom (walk-in shower, bathtub, toilet with a bidet shower), and a separate toilet with a bidet shower. All main rooms have access to a **terrace**.

Oak floors, marble carpets in the bathrooms, large-format slate wall tiles, security entry door, built-in wardrobes, ceiling heating, interior blinds, pleated blinds, Siemens kitchen appliances, diswasher, induction cooktop, oven, steam oven, coffee maker, Miele washer, video entry phone, alarm. A garage parking space is included. The date of availability will be confirmed.