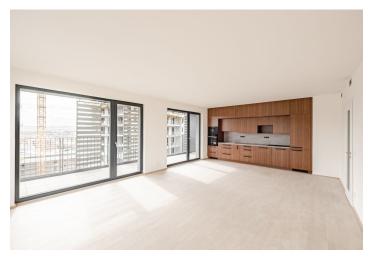

\* Area of the unit according to the Civil Code. The area consists of the sum total area of the entire unit bounded by perimeter walls.

This brand new, unfurnished apartment with a terrace is on the 8th floor of the Zahálka Residence—a modern building that is part of a residential complex with a public park in Modřany, Prague 4. The location has been revitalized and transformed into a modern district with full services and amenities. Set in the immediate vicinity of a freestyle park, a rope center, tennis courts, a bike path along the VItava River (25 minutes to the city center), and an in-line track. A tram stop with frequent connections to the city center is only an 8minute walk from the building.

The interior features a spacious living room with a fully fitted open plan kitchen and access to the terrace, 2 bedrooms, a bathroom including a bathtub and a toilet, an additional guest toilet, and an entrance hall.

Heat recovery ventilation, hardwood floors, large-format tiles, security entry door, dishwasher, induction cooktop, microwave oven, video entry phone, cellar. A garage parking space is included.