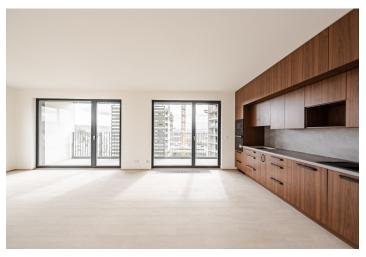

\* Area of the unit according to the Civil Code. The area consists of the sum total area of the entire unit bounded by perimeter walls.

This brand new, unfurnished apartment with a terrace is on the 8th floor of the Zahálka Residence—a modern building that is part of a residential complex with a public park in Modřany, Prague 4. The location has been revitalized and transformed into a modern district with full services and amenities. Set in the immediate vicinity of a freestyle park, a rope center, tennis courts, a bike path along the VItava River (25 minutes to the city center), and an in-line track. A tram stop with frequent connections to the city center is only an 8minute walk from the building.

The interior features a spacious living room with a fully fitted open plan kitchen and access to the terrace, 2 bedrooms, a bathroom including a bathtub and a toilet, an additional guest toilet, and an entrance hall.

Heat recovery ventilation, hardwood floors, large-format tiles, security entry door, dishwasher, induction cooktop, microwave oven, video entry phone, cellar. A garage parking space is included.