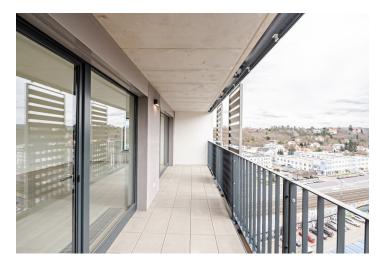

\* Area of the unit according to the Civil Code. The area consists of the sum total area of the entire unit bounded by perimeter walls.

This brand new, unfurnished apartment with a terrace is on the 8th floor of the Zahálka Residence—a modern building that is part of a residential complex with a public park in Modřany, Prague 4. The location has been revitalized and transformed into a modern district with full services and amenities. Set in the immediate vicinity of a freestyle park, a rope center, tennis courts, a bike path along the VItava River (25 minutes to the city center), and an in-line track. A tram stop with frequent connections to the city center is only an 8minute walk from the building.

The interior features a spacious living room with a fully fitted open plan kitchen and access to the terrace, 2 bedrooms, a bathroom including a bathtub and a toilet, an additional guest toilet, and an entrance hall.