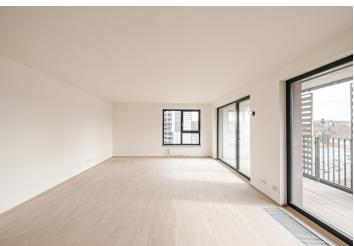

\* Area of the unit according to the Civil Code. The area consists of the sum total area of the entire unit bounded by perimeter walls.

This brand new, unfurnished apartment with a terrace is on the 8th floor of the Zahálka Residence—a modern building that is part of a residential complex with a public park in Modřany, Prague 4. The location has been revitalized and transformed into a modern district with full services and amenities. Set in the immediate vicinity of a freestyle park, a rope center, tennis courts, a bike path along the VItava River (25 minutes to the city center), and an in-line track. A tram stop with frequent connections to the city center is only an 8minute walk from the building.

The interior features a spacious living room with a fully fitted open plan kitchen and access to the terrace, 2 bedrooms, a bathroom including a bathtub and a toilet, an additional guest toilet, and an entrance hall.