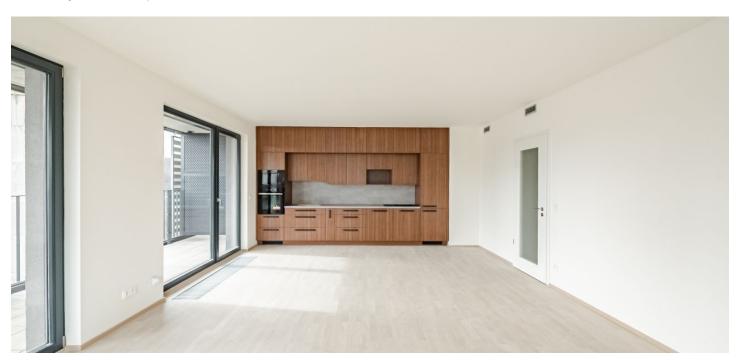

\* Area of the unit according to the Civil Code. The area consists of the sum total area of the entire unit bounded by perimeter walls.

This brand new, unfurnished apartment with a terrace is on the 8th floor of the Zahálka Residence—a modern building that is part of a residential complex with a public park in Modřany, Prague 4. The location has been revitalized and transformed into a modern district with full services and amenities. Set in the immediate vicinity of a freestyle park, a rope center, tennis courts, a bike path along the VItava River (25 minutes to the city center), and an in-line track. A tram stop with frequent connections to the city center is only an 8minute walk from the building.

The interior features a spacious living room with a fully fitted open plan kitchen and access to the terrace, 2 bedrooms, a bathroom including a bathtub and a toilet, an additional guest toilet, and an entrance hall.

Heat recovery ventilation, hardwood floors, large-format tiles, security entry door, dishwasher, induction cooktop, microwave oven, video entry phone, cellar. A garage parking space is included.